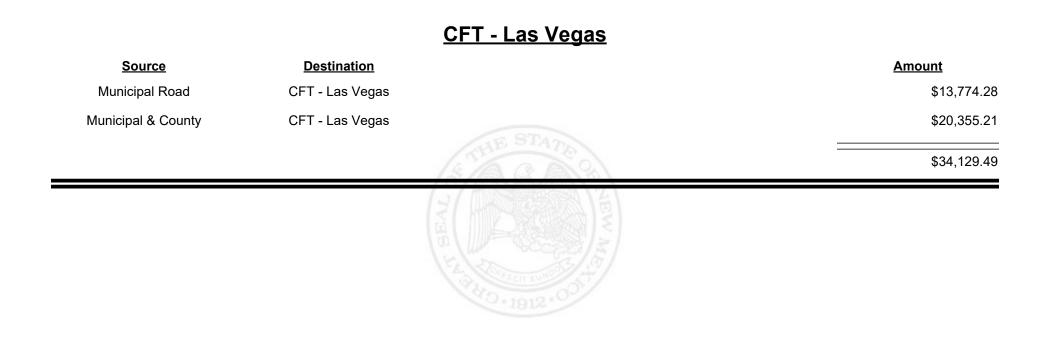

|                    | HAR SETTING OF   |             |





**Combined Fuel Tax Distribution Report** 

Revenue Period: Dec-2024

#### CFT - Jemez Springs

| Source         | <b>Destination</b>  |                                         | Amount   |
|----------------|---------------------|-----------------------------------------|----------|
| Municipal Road | CFT - Jemez Springs |                                         | \$417.00 |
|                |                     | AE STAT                                 | \$417.00 |
|                |                     | C S S S S S S S S S S S S S S S S S S S |          |



Revenue Period: Dec-2024



TAXATION &

NUE



**Combined Fuel Tax Distribution Report** 





TAXATION &

NUE

MEXICO





Revenue Period: Dec-2024



TAXATION &

VENUE



TAXATION &

NUE

MEXICO





**Combined Fuel Tax Distribution Report** 

Revenue Period: Dec-2024

#### <u> CFT - Lincoln County</u>

| <u>Source</u>      | <b>Destination</b>   |                                         | <u>Amount</u> |
|--------------------|----------------------|-----------------------------------------|---------------|
| Municipal & County | CFT - Lincoln County |                                         | \$5,834.08    |
| County Road        | CFT - Lincoln County |                                         | \$13,319.46   |
|                    |                      | A THE STATE                             | \$19,153.54   |
|                    |                      | (2) (2) (2) (2) (2) (2) (2) (2) (2) (2) |               |
|