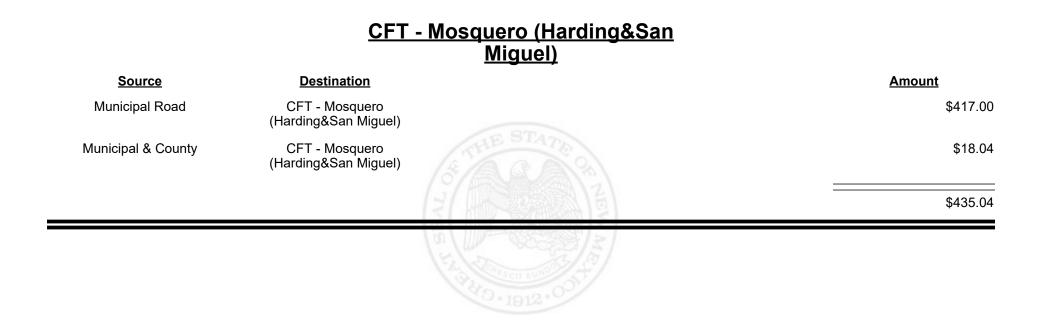

nty  |                                        | \$783.88                                              |
| CFT - Mora County  |                                        | \$6,476.47                                            |
| Finance Authority  |                                        | -\$2,485.92                                           |
|                    | STAN STAN                              | \$4,774.43                                            |
|                    | HAN 1912.001                           |                                                       |
|                    | CFT - Mora County<br>CFT - Mora County | Destination<br>CFT - Mora County<br>CFT - Mora County |



Revenue Period: Dec-2024



TAXATION &

VENUE



**Combined Fuel Tax Distribution Report** 





**Combined Fuel Tax Distribution Report** 





**Combined Fuel Tax Distribution Report** 





Revenue Period: Dec-2024



TAXATION &

VENUE



**Combined Fuel Tax Distribution Report** 











**Combined Fuel Tax Distribution Report** 





Revenue Period: Dec-2024



TAXATION &

VENUE



Revenue Period: Dec-2024



REVENUE NEXICO

TAXATION &















**Combined Fuel Tax Distribution Report** 

Revenue Period: Dec-2024

#### CFT - Rio Arriba County

| Source             | <b>Destination</b>      |            | <u>Amount</u> |
|--------------------|-------------------------|------------|---------------|
| Municipal & County | CFT - Rio Arriba County |            | \$2,878.00    |
| County Road        | CFT - Rio Arriba County |            | \$16,797.15   |
|