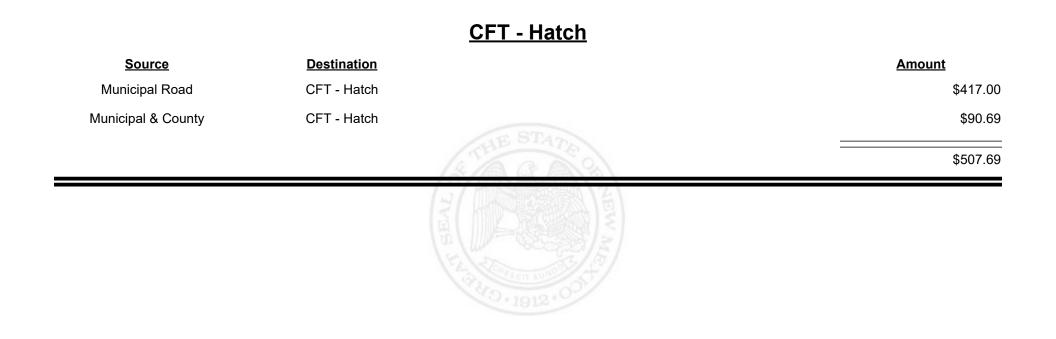

pe County |           | \$12,089.83 |
|                    |                        | ALE STATE | \$12,508.78 |
|                    |                        | D-1012.00 |             |









**Combined Fuel Tax Distribution Report** 

Revenue Period: Dec-2024

### CFT - Harding County

| <u>Source</u>      | <b>Destination</b>   |                 | <u>Amount</u> |
|--------------------|----------------------|-----------------|---------------|
| Municipal & County | CFT - Harding County |                 | \$33.60       |
| County Road        | CFT - Harding County |                 | \$7,517.92    |
|                    |                      | STATE OF        | \$7,551.52    |
|                    |                      | THE PLANE STATE |               |



Revenue Period: Dec-2024



TAXATION &

VENUE



**Combined Fuel Tax Distribution Report** 



| <u>Source</u>      | <b>Destination</b>   |              | <u>Amount</u> |
|--------------------|----------------------|--------------|---------------|
| Municipal & County | CFT - Hidalgo County |              | \$2,585.45    |
| County Road        | CFT - Hidalgo County |              | \$8,179.71    |
|                    |                      | A CARE STATE | \$10,765.16   |
|                    |                      |              |               |
|                    |                      |              |               |
|                    |                      |              |               |



Revenue Period: Dec-2024



TAXATION &

VENUE



Revenue Period: Dec-2024



TAXATION REVENUE NEW MEXICO