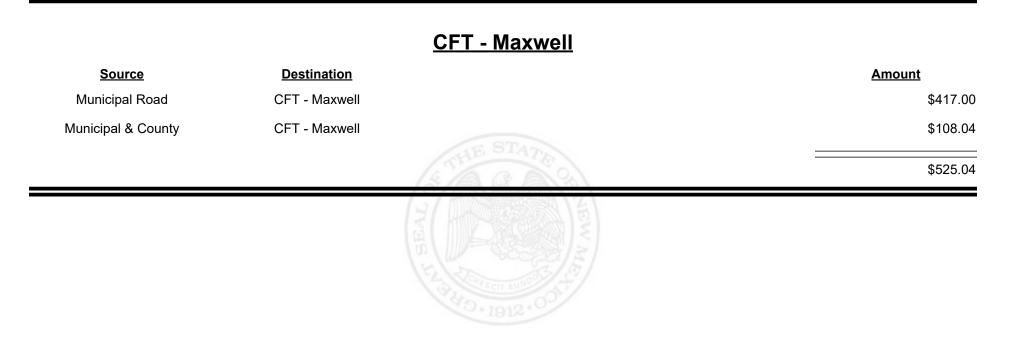

| \$19,689.13                  |
|                    |                                 | 12 A 1912 . 00 . 1912 . 00 . |



TAXATION &

NUE

MEXICO





**Combined Fuel Tax Distribution Report** 

Revenue Period: Dec-2024

#### CFT - Los Ranchos de Alb.

| <u>Source</u>  | <b>Destination</b>        | Amount |        |
|----------------|---------------------------|--------|--------|
| Municipal Road | CFT - Los Ranchos de Alb. | \$4    | 417.00 |
|                |                           | \$4    | 417.00 |
|                |                           |        |        |



Revenue Period: Dec-2024



TAXATION &

VENUE









**Combined Fuel Tax Distribution Report** 





Revenue Period: Dec-2024



TAXATION REVENUE NEW MEXICO



Revenue Period: Dec-2024



#### TAXATION REVENUE NEW MEXICO



**Combined Fuel Tax Distribution Report** 

Revenue Period: Dec-2024

#### **CFT - McKinley County**

| Source             | Destination           |         | <u>Amount</u> |
|--------------------|-----------------------|---------|---------------|
| Municipal & County | CFT - McKinley County |         | \$6,086.58    |
| County Road        | CFT - McKinley County |         | \$25,763.75   |
|                    |                       |         | \$31,850.33   |
|                    |                       | JEW MEL |               |









Revenue Period: Dec-2024



TAXATION &

VENUE



Revenue Period: Dec-2024



TAXATION &

VENUE



**Combined Fuel Tax Distribution Report** 

|                    | <u> CFT - Mora County</u>              |