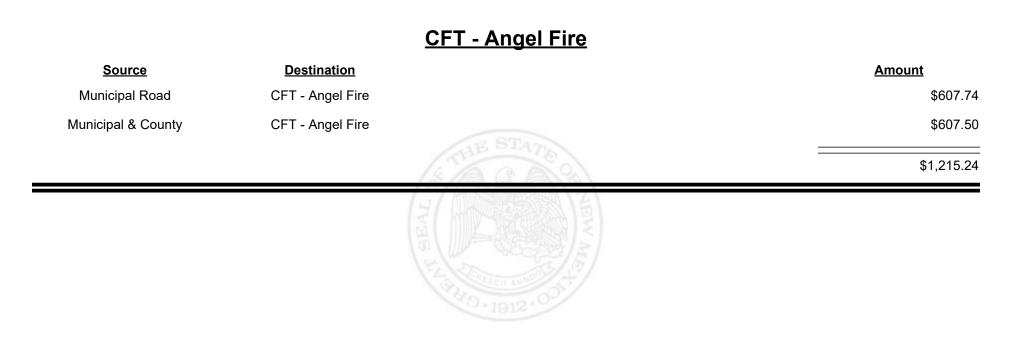

**Combined Fuel Tax Distribution Report** 





Revenue Period: Dec-2024



#### TAXATION REVENUE NEW MEXICO



Revenue Period: Dec-2024



TAXATION &

VENUE









Revenue Period: Dec-2024



#### TAXATION REVENUE



Revenue Period: Dec-2024



TAXATION &

VENUE



Revenue Period: Dec-2024



#### TAXATION REVENUE N E W M E X I C O



**Combined Fuel Tax Distribution Report** 

Revenue Period: Dec-2024

#### **Source Destination** <u>Amount</u> Municipal Road CFT - Bernalillo City \$14,543.85 **Municipal & County** CFT - Bernalillo City \$20,669.09 \$35,212.94

#### CFT - Bernalillo City



**Combined Fuel Tax Distribution Report** 

Revenue Period: Dec-2024

#### <u> CFT - Bernalillo County</u>

| Source             | <b>Destination</b>      |