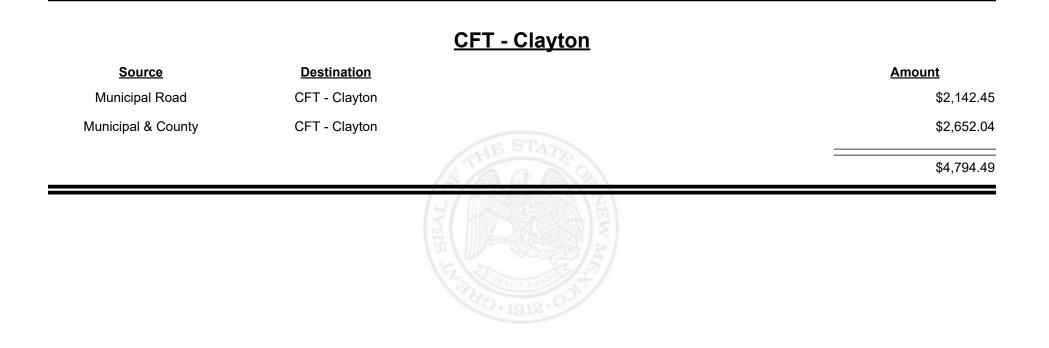

Revenue Period: Dec-2024



TAXATION &

VENUE



Revenue Period: Dec-2024



TAXATION &

NUE



Revenue Period: Dec-2024



TAXATION &

VENUE



**Combined Fuel Tax Distribution Report** 

Revenue Period: Dec-2024

#### 









Revenue Period: Dec-2024



TAXATION REVENUE NEW MEXICO



**Combined Fuel Tax Distribution Report** 

Revenue Period: Dec-2024

#### Source **Destination** <u>Amount</u> Municipal & County CFT - Chaves County \$121.44 County Road CFT - Chaves County \$28,132.78 \$28,254.22

#### CFT - Chaves County



**Combined Fuel Tax Distribution Report** 

Revenue Period: Dec-2024

#### CFT - Cibola County **Source Amount Destination** Municipal & County CFT - Cibola County \$2,962.58 County Road \$11,233.93 CFT - Cibola County \$14,196.51









Revenue Period: Dec-2024



TAXATION &

VENUE



TAXATION &

NUE

MEXICO





Revenue Period: Dec-2024



TAXATION &

VENUE



**Combined Fuel Tax Distribution Report** 

Revenue Period: Dec-2024

# Source Destination Amount Municipal & County CFT - Colfax County \$1,210.44 County Road CFT - Colfax County \$10,413.44 Image: State State









Revenue Period: Dec-2024



TAXATION &

VENUE



**Combined Fuel Tax Distribution Report** 

Revenue Period: Dec-2024

#### CFT - Corrales (Sandoval&Bernalillo)

| Source             | <b>Destination</b>                      |                   | Amount   |
|--------------------|-----------------------------------------|-------------------|----------|
| Municipal Road     | CFT - Corrales<br>(Sandoval&Bernalillo) |                   | \$417.00 |
| Municipal & County | CFT -