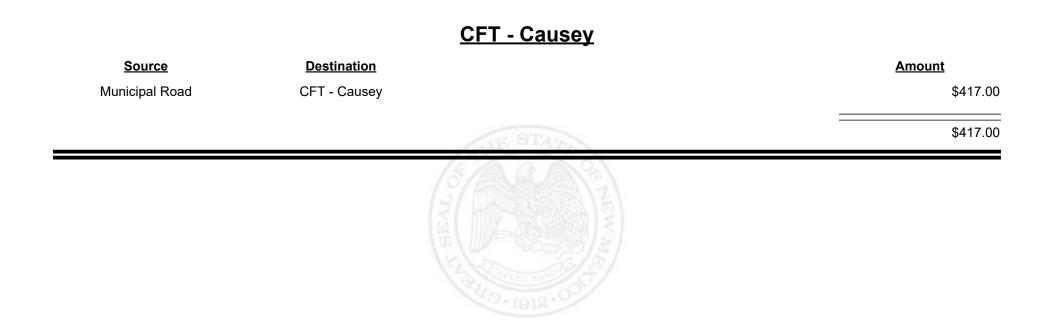

NUE

MEXICO

Revenue Period: Dec-2024

TAXATION &

VENUE

**Combined Fuel Tax Distribution Report** 

Revenue Period: Dec-2024