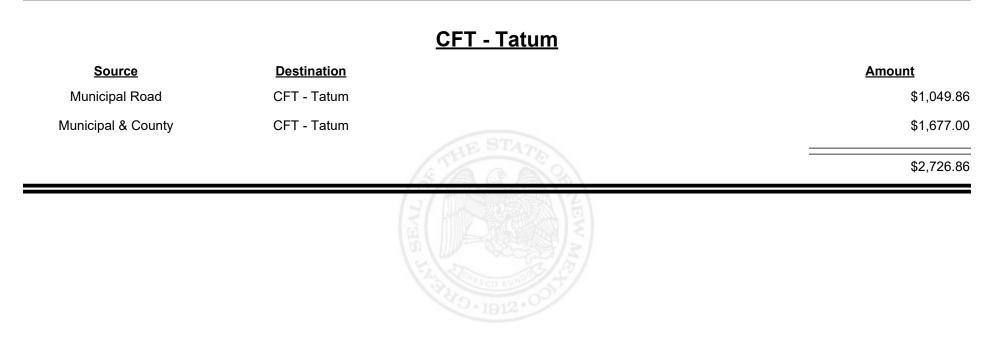

| \$417.00 |
|                |                       | THE PART OF THE PA |          |



Revenue Period: Dec-2024



#### МЕХІСО

TAXATION &

VENUE



Revenue Period: Dec-2024



TAXATION &

VENUE

MEXICO



Revenue Period: Dec-2024



TAXATION &

VENUE

MEXICO



**Combined Fuel Tax Distribution Report** 

Revenue Period: Dec-2024

#### CFT - Torrance County

| Source             | <b>Destination</b>    |          | Amount      |
|--------------------|-----------------------|----------|-------------|
| Municipal & County | CFT - Torrance County |          | \$2,566.02  |
| County Road        | CFT - Torrance County |          | \$14,048.14 |
|                    |                       | STATE OF | \$16,614.16 |
|                    |                       |          |             |
|                    |                       |          |             |
|                    |                       |