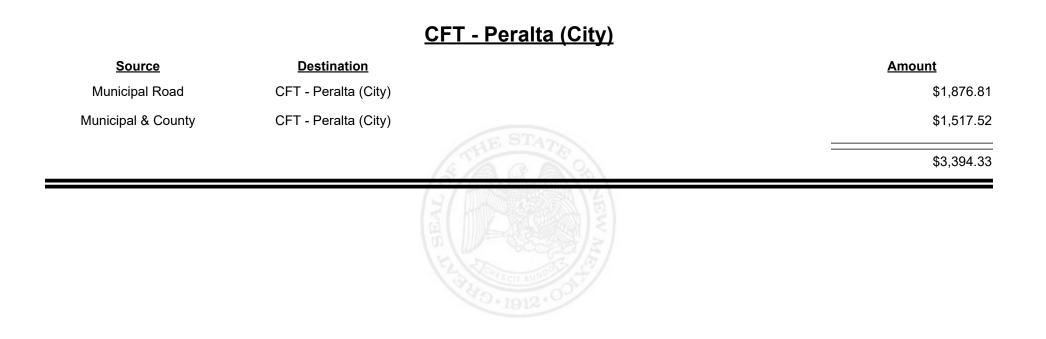

|
| Finance Authority  |                                        | -\$2,485.92                                           |
|                    | STAN STAN                              | \$4,774.43                                            |
|                    | HAN 1912.001                           |                                                       |
|                    | CFT - Mora County<br>CFT - Mora County | Destination<br>CFT - Mora County<br>CFT - Mora County |



Revenue Period: Dec-2024



TAXATION &

VENUE



**Combined Fuel Tax Distribution Report** 





**Combined Fuel Tax Distribution Report** 





**Combined Fuel Tax Distribution Report** 





Revenue Period: Dec-2024



TAXATION &

VENUE



**Combined Fuel Tax Distribution Report** 











**Combined Fuel Tax Distribution Report** 





Revenue Period: Dec-2024



TAXATION &

VENUE



Revenue Period: Dec-2024



REVENUE NEXICO

TAXATION &















**Combined Fuel Tax Distribution Report** 

Revenue Period: Dec-2024

#### CFT - Rio Arriba County

| Source             | <b>Destination</b>      |            | <u>Amount</u> |
|--------------------|-------------------------|------------|---------------|
| Municipal & County | CFT - Rio Arriba County |            | \$2,878.00    |
| County Road        | CFT - Rio Arriba County |            | \$16,797.15   |
|                    |                         | STHE STATE | \$19,675.15   |
|                    |                         |            |               |



**Combined Fuel Tax Distribution Report** 

Revenue