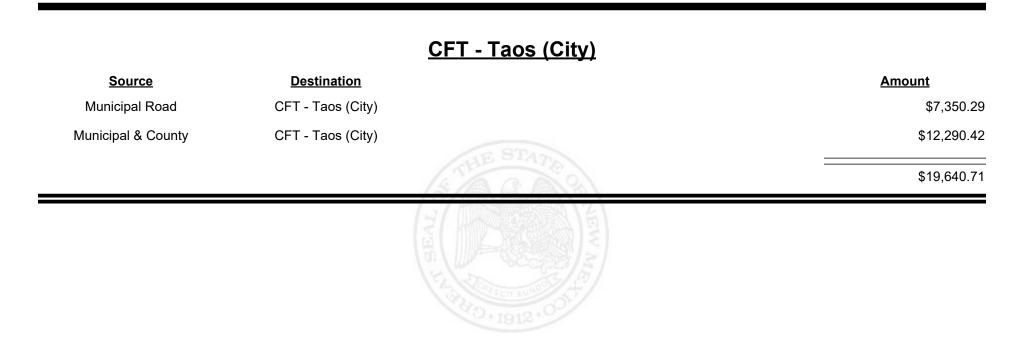

**Combined Fuel Tax Distribution Report** 

**Combined Fuel Tax Distribution Report** 

Revenue Period: Dec-2024