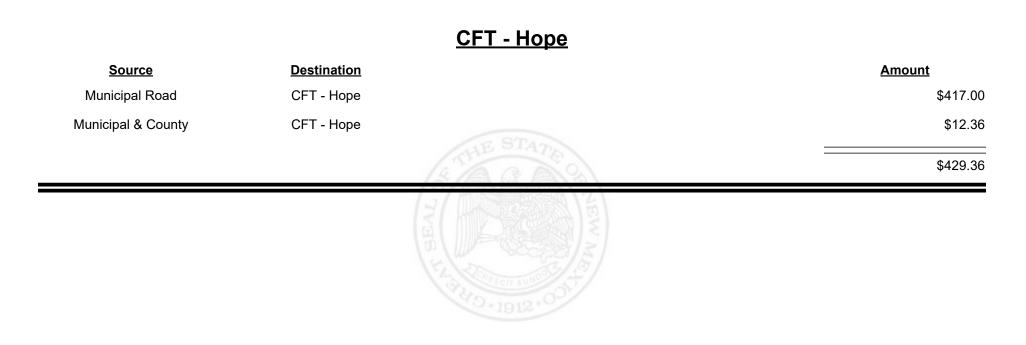

|



Revenue Period: Dec-2024



TAXATION &

VENUE



**Combined Fuel Tax Distribution Report** 



| <u>Source</u>      | <b>Destination</b>   |              | <u>Amount</u> |
|--------------------|----------------------|--------------|---------------|
| Municipal & County | CFT - Hidalgo County |              | \$2,585.45    |
| County Road        | CFT - Hidalgo County |              | \$8,179.71    |
|                    |                      | A CARE STATE | \$10,765.16   |
|                    |                      |              |               |
|                    |                      |              |               |
|                    |                      |              |               |



Revenue Period: Dec-2024



TAXATION &

VENUE



Revenue Period: Dec-2024



TAXATION REVENUE NEW MEXICO









Revenue Period: Dec-2024



TAXATION &

VENUE



|                    |                    | <u>CFT - Jal</u> |             |
|--------------------|--------------------|------------------|-------------|
| <u>Source</u>      | <b>Destination</b> |                  | Amount      |
| Municipal Road     | CFT - Jal          |                  | \$2,765.42  |
| Municipal & County | CFT - Jal          |                  | \$4,123.33  |
| CFT - Jal          | Finance Authority  |                  | -\$2,713.48 |
|                    |                    | STAN SANTA       | \$4,175.27  |
|                    |                    | HAR SETTING OF   |             |





**Combined Fuel Tax Distribution Report** 

Revenue Period: Dec-2024

#### CFT - Jemez Spri