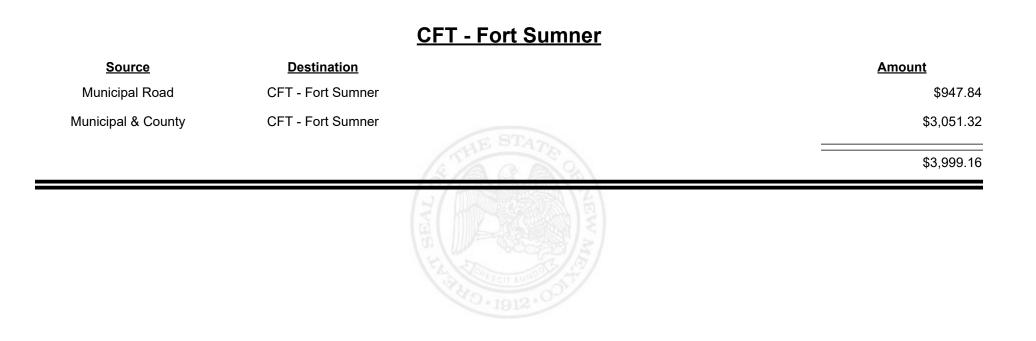

------------------------------|-------------|
| Municipal Road     | CFT - Espanola (Rio<br>Arriba&Santa Fe) |                                               | \$11,039.95 |
| Municipal & County | CFT - Espanola (Rio<br>Arriba&Santa Fe) |                                               | \$12,267.80 |
|                    |                                         | (STANKA) 2                                    | \$23,307.75 |
|                    |                                         | 199 HA AND AND AND AND AND AND AND AND AND AN |             |



Revenue Period: Dec-2024



TAXATION REVENUE









**Combined Fuel Tax Distribution Report** 



**Combined Fuel Tax Distribution Report** 







Revenue Period: Dec-2024



TAXATION &

VENUE



**Combined Fuel Tax Distribution Report** 





Revenue Period: Dec-2024



TAXATION &

VENUE



Revenue Period: Dec-2024



TAXATION &

VENUE



**Combined Fuel Tax Distribution Report** 





Revenue Period: Dec-2024



TAXATION &

VENUE









**Combined Fuel Tax Distribution Report** 

Revenue Period: Dec-2024

#### CFT - Guadalupe County

| Source             | <b>Destination</b>     |           | Amount      |
|--------------------|------------------------|-----------|-------------|
| Municipal & County | CFT - Guadalupe County |           | \$418.95    |
| County Road        | CFT - Guadalupe County |           | \$12,089.83 |
|                    |                        | ALE STATE | \$12,508.78 |
|                    |                        | D-1012.00 |             |









**Combined Fuel Tax Distribution Report**