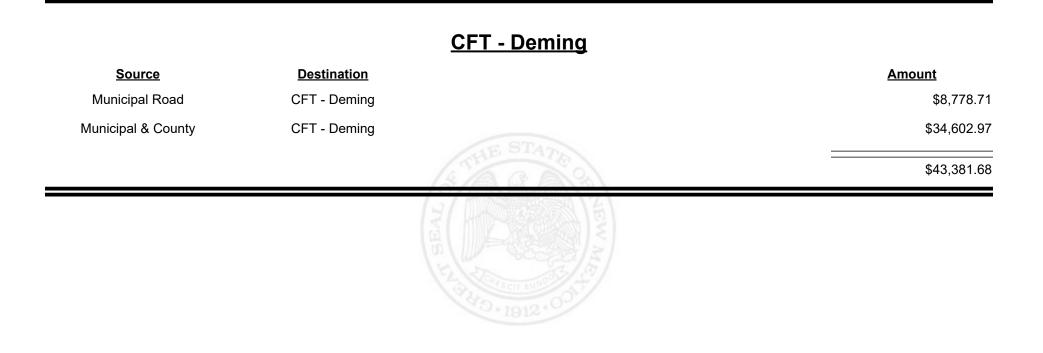

#### <u> CFT - De Baca County</u>

| Source             | Destination          |            | Amount      |
|--------------------|----------------------|------------|-------------|
| Municipal & County | CFT - De Baca County |            | \$44.09     |
| County Road        | CFT - De Baca County |            | \$10,124.46 |
|                    |                      | STHE STATE | \$10,168.55 |
|                    |                      |            |             |
|                    |                      |            |             |
|                    |                      |            |             |

**Combined Fuel Tax Distribution Report** 

**Combined Fuel Tax Distribution Report** 

Revenue Period: Dec-2024