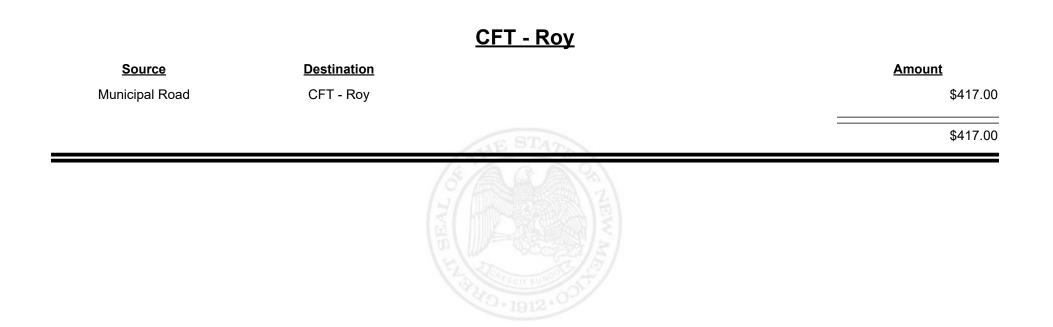

|                       | LAND AND AND AND AND AND AND AND AND AND |            |



**Combined Fuel Tax Distribution Report** 





**Combined Fuel Tax Distribution Report** 

Revenue Period: Dec-2024

#### CFT - Roosevelt County

| Source             | Destination            |                    | <u>Amount</u> |
|--------------------|------------------------|--------------------|---------------|
| Municipal & County | CFT - Roosevelt County |                    | \$1,390.12    |
| County Road        | CFT - Roosevelt County |                    | \$18,397.67   |
|                    |                        | ATE                | \$19,787.79   |
|                    |                        | A REAL PROPERTY OF |               |



Revenue Period: Dec-2024



TAXATION &

VENUE















**Combined Fuel Tax Distribution Report** 

Revenue Period: Dec-2024

#### CFT - Ruidoso Downs

| Source             | <b>Destination</b>  |            | <u>Amount</u> |
|--------------------|---------------------|------------|---------------|
| Municipal Road     | CFT - Ruidoso Downs |            | \$417.00      |
| Municipal & County | CFT - Ruidoso Downs |            | \$467.93      |
|                    |                     | STHE STATE | \$884.93      |
|                    |                     | TANK WAR   |               |









**Combined Fuel Tax Distribution Report** 

Revenue Period: Dec-2024

#### <u> CFT - San Juan County</u>

| Source             | Destination           |              | Amount      |
|--------------------|-----------------------|-----------