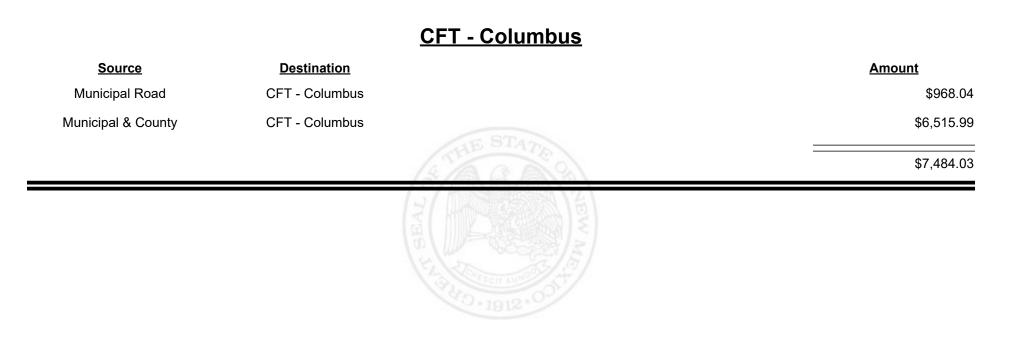

bution Report** 

Revenue Period: Dec-2024

#### Source **Destination** <u>Amount</u> Municipal & County CFT - Chaves County \$121.44 County Road CFT - Chaves County \$28,132.78 \$28,254.22

#### CFT - Chaves County



**Combined Fuel Tax Distribution Report** 

Revenue Period: Dec-2024

#### CFT - Cibola County **Source Amount Destination** Municipal & County CFT - Cibola County \$2,962.58 County Road \$11,233.93 CFT - Cibola County \$14,196.51









Revenue Period: Dec-2024



TAXATION &

VENUE



TAXATION &

NUE

MEXICO





Revenue Period: Dec-2024



TAXATION &

VENUE



**Combined Fuel Tax Distribution Report** 

Revenue Period: Dec-2024

# Source Destination Amount Municipal & County CFT - Colfax County \$1,210.44 County Road CFT - Colfax County \$10,413.44 Image: State State









Revenue Period: Dec-2024



TAXATION &

VENUE



**Combined Fuel Tax Distribution Report** 

Revenue Period: Dec-2024

#### CFT - Corrales (Sandoval&Bernalillo)

| Source             | <b>Destination</b>                      |                   | Amount   |
|--------------------|-----------------------------------------|-------------------|----------|
| Municipal Road     | CFT - Corrales<br>(Sandoval&Bernalillo) |                   | \$417.00 |
| Municipal & County | CFT - Corrales<br>(Sandoval&Bernalillo) |                   | \$466.24 |
|                    |                                         | (S/A)             | \$883.24 |
|                    |                                         | HAND - 1912 - OCT |          |



Revenue Period: Dec-2024



TAXATION &

VENUE



Reve