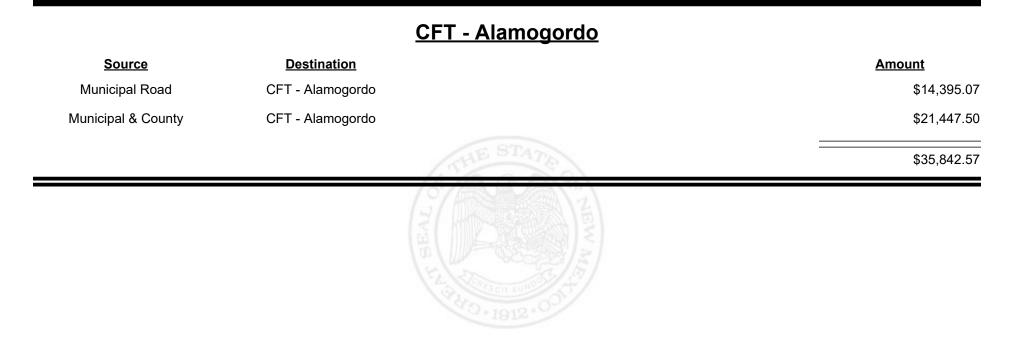

#### CFT - Bernalillo City

**Combined Fuel Tax Distribution Report** 

Revenue Period: Dec-2024