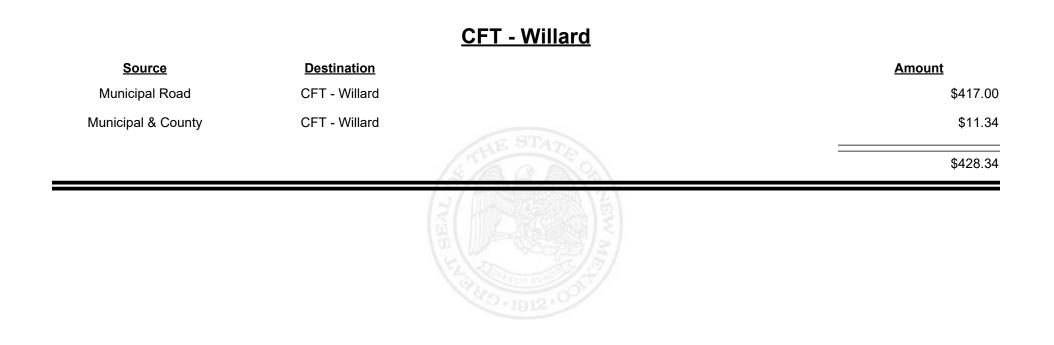

| \$19,199.29 |
|                    |                       | THE THE PARTY OF T |             |



Revenue Period: Dec-2024



TAXATION &

VENUE

MEXICO









**Combined Fuel Tax Distribution Report** 



| <u>Source</u>      | <b>Destination</b> |          | <u>Amount</u> |
|--------------------|--------------------|----------|---------------|
| Municipal Road     | CFT - Wagon Mound  |          | \$757.12      |
| Municipal & County | CFT - Wagon Mound  |          | \$951.43      |
|                    |                    | STATE OF | \$1,708.55    |
|                    |                    | ARW N    |               |
|                    |                    |          |               |



Revenue Period: Dec-2024



TAXATION &

VENUE

MEXICO



**Combined Fuel Tax Distribution Report** 





Combined Fuel Tax Distribution Report

Revenue Period: Dec-2024

Total: \$2,783,234.01