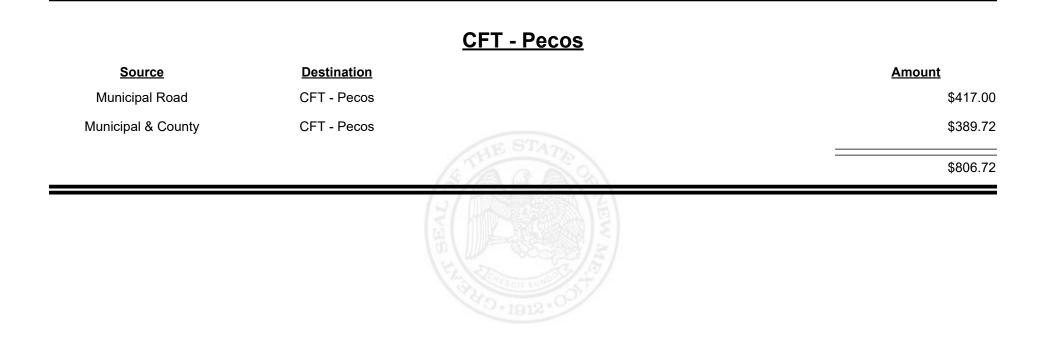

| \$6,476.47                                            |
| Finance Authority  |                                        | -\$2,485.92                                           |
|                    | STAN STAN                              | \$4,774.43                                            |
|                    | HAN 1912.001                           |                                                       |
|                    | CFT - Mora County<br>CFT - Mora County | Destination<br>CFT - Mora County<br>CFT - Mora County |



Revenue Period: Dec-2024



TAXATION &

VENUE



**Combined Fuel Tax Distribution Report** 





**Combined Fuel Tax Distribution Report** 





**Combined Fuel Tax Distribution Report** 





Revenue Period: Dec-2024



TAXATION &

VENUE



**Combined Fuel Tax Distribution Report** 











**Combined Fuel Tax Distribution Report** 





Revenue Period: Dec-2024



TAXATION &

VENUE



Revenue Period: Dec-2024



REVENUE NEXICO

TAXATION &















**Combined Fuel Tax Distribution Report** 

Revenue Period: Dec-2024

#### CFT - Rio Arriba County

| Source             | <b>Destination</b>      |            | <u>Amount</u> |
|--------------------|-------------------------|------------|---------------|
| Municipal & County | CFT - Rio Arriba County |            | \$2,878.00    |
| County Road        | CFT - Rio Arriba County |            | \$16,797.15   |
|                    |                         | STHE STATE | \$19,675.15   |
|                    |                         |            |