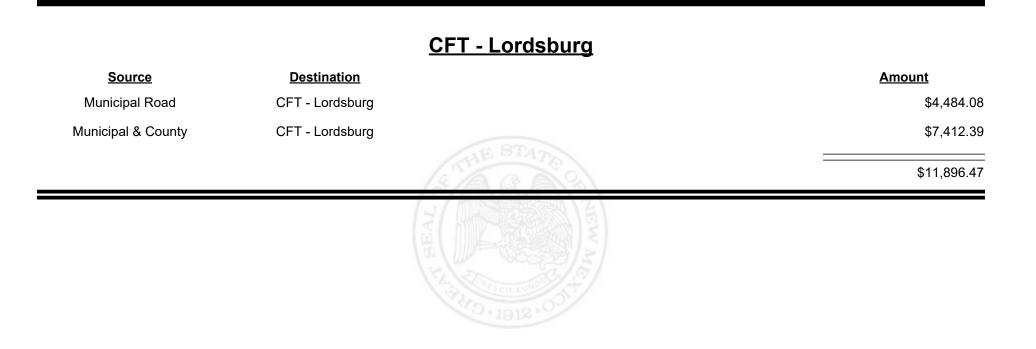

Revenue Period: Dec-2024

TAXATION &

NUE

**Combined Fuel Tax Distribution Report** 

TAXATION &

NUE

MEXICO

Revenue Period: Dec-2024

TAXATION &

VENUE

TAXATION &

NUE

MEXICO

**Combined Fuel Tax Distribution Report** 

Revenue Period: Dec-2024

#### <u> CFT - Lincoln County</u>

| <u>Source</u>      | <b>Destination</b>   |                                         | <u>Amount</u> |
|--------------------|----------------------|-----------------------------------------|---------------|
| Municipal & County | CFT - Lincoln County |                                         | \$5,834.08    |
| County Road        | CFT - Lincoln County |                                         | \$13,319.46   |
|                    |                      | A THE STATE                             | \$19,153.54   |
|                    |                      | (2) (2) (2) (2) (2) (2) (2) (2) (2) (2) |               |
|                    |                      |                                         |               |
|                    |                      |                                         |               |
|                    |                      |                                         |               |

Revenue Period: Dec-2024

TAXATION &

VENUE

TAXATION &

NUE

MEXICO

**Combined Fuel Tax Distribution Report** 

Revenue Period: Dec-2024