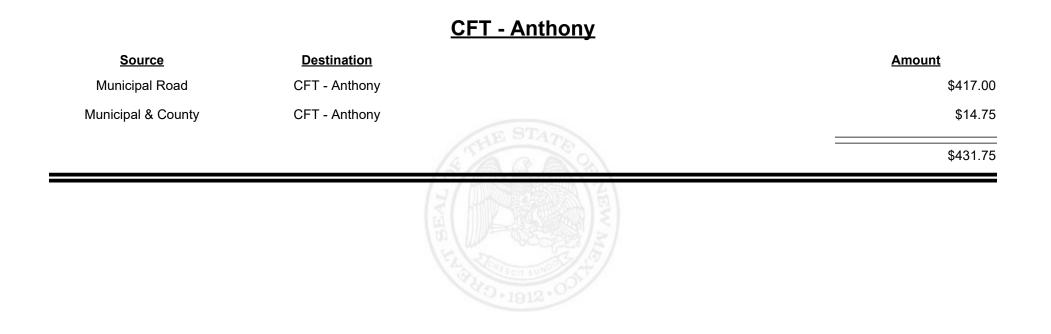

**Combined Fuel Tax Distribution Report** 





Revenue Period: Dec-2024



#### TAXATION REVENUE NEW MEXICO



Revenue Period: Dec-2024



TAXATION &

VENUE









Revenue Period: Dec-2024



#### TAXATION REVENUE



Revenue Period: Dec-2024



TAXATION &

VENUE



Revenue Period: Dec-2024



#### TAXATION REVENUE N E W M E X I C O



**Combined Fuel Tax Distribution Report** 

Revenue Period: Dec-2024

#### **Source Destination** <u>Amount</u> Municipal Road CFT - Bernalillo City \$14,543.85 **Municipal & County** CFT - Bernalillo City \$20,669.09 \$35,212.94

#### CFT - Bernalillo City



**Combined Fuel Tax Distribution Report** 

Revenue Period: Dec-2024

#### <u> CFT - Bernalillo County</u>

| Source             | <b>Destination</b>      |