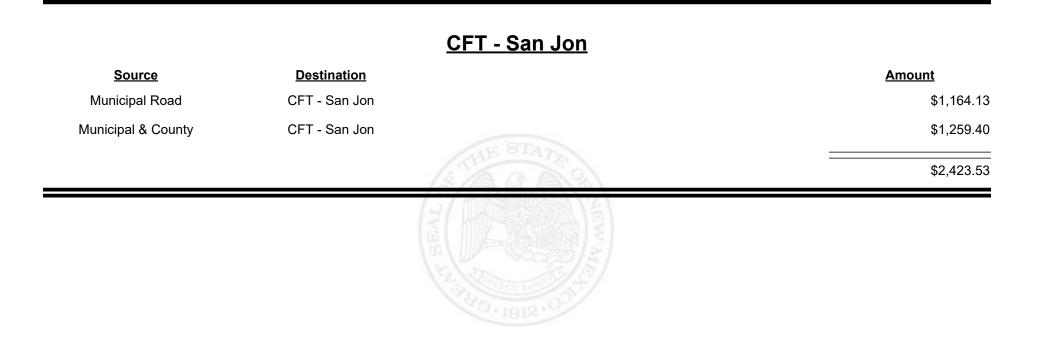

| \$18,397.67   |
|                    |                        | ATE                | \$19,787.79   |
|                    |                        | A REAL PROPERTY OF |               |



Revenue Period: Dec-2024



TAXATION &

VENUE















**Combined Fuel Tax Distribution Report** 

Revenue Period: Dec-2024

#### CFT - Ruidoso Downs

| Source             | <b>Destination</b>  |            | <u>Amount</u> |
|--------------------|---------------------|------------|---------------|
| Municipal Road     | CFT - Ruidoso Downs |            | \$417.00      |
| Municipal & County | CFT - Ruidoso Downs |            | \$467.93      |
|                    |                     | STHE STATE | \$884.93      |
|                    |                     | TANK WAR   |               |









**Combined Fuel Tax Distribution Report** 

Revenue Period: Dec-2024

#### <u> CFT - San Juan County</u>

| Source             | Destination           |              | Amount      |
|--------------------|-----------------------|--------------|-------------|
| Municipal & County | CFT - San Juan County |              | \$29,157.36 |
| County Road        | CFT - San Juan County |              | \$29,414.77 |
|                    |                       | STATE OF     | \$58,572.13 |
|                    |                       | TY STATES OF |             |



**Combined Fuel Tax Distribution Report** 

Revenue Period: Dec-2024

#### CFT - San Miguel County

| <u>Source</u>      | <b>Destination</b>      |            | <u>Amount</u> |
|--------------------|-------------------------|---