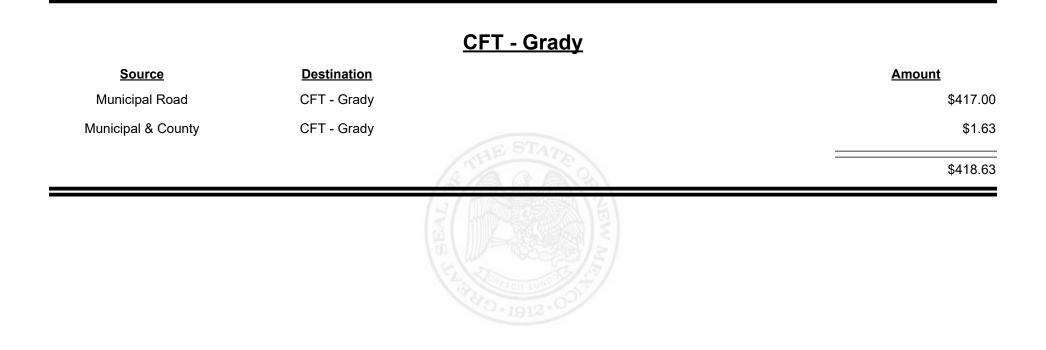

nola (Rio<br>Arriba&Santa Fe) |                                               | \$11,039.95 |
| Municipal & County | CFT - Espanola (Rio<br>Arriba&Santa Fe) |                                               | \$12,267.80 |
|                    |                                         | (STANKA) 2                                    | \$23,307.75 |
|                    |                                         | 199 HA AND AND AND AND AND AND AND AND AND AN |             |



Revenue Period: Dec-2024



TAXATION REVENUE









**Combined Fuel Tax Distribution Report** 



**Combined Fuel Tax Distribution Report** 







Revenue Period: Dec-2024



TAXATION &

VENUE



**Combined Fuel Tax Distribution Report** 





Revenue Period: Dec-2024



TAXATION &

VENUE



Revenue Period: Dec-2024



TAXATION &

VENUE



**Combined Fuel Tax Distribution Report** 





Revenue Period: Dec-2024



TAXATION &

VENUE









**Combined Fuel Tax Distribution Report** 

Revenue Period: Dec-2024

#### CFT - Guadalupe County

| Source             | <b>Destination</b>     |           | Amount      |
|--------------------|------------------------|-----------|-------------|
| Municipal & County | CFT - Guadalupe County |           | \$418.95    |
| County Road        | CFT - Guadalupe County |           | \$12,089.83 |
|                    |                        | ALE STATE | \$12,508.78 |
|                    |                        | D-1012.00 |             |









**Combined Fuel Tax Distribution Report** 

Revenue Period: Dec-2024

### CFT - Harding County

| <u>Source</u>      | <b>