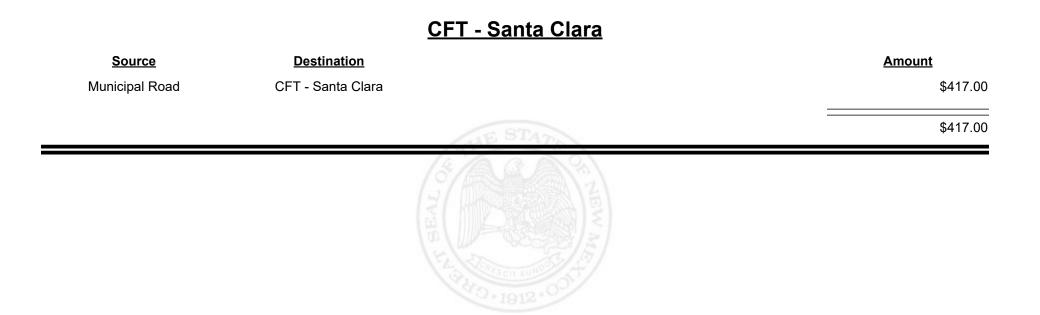

E | \$12,161.80   |
|                    |                         | A SCIT EU  |               |









**Combined Fuel Tax Distribution Report** 

Revenue Period: Dec-2024

#### CFT - Sandoval County

| Source             | <b>Destination</b>    |            | Amount      |
|--------------------|-----------------------|------------|-------------|
| Municipal & County | CFT - Sandoval County |            | \$811.92    |
| County Road        | CFT - Sandoval County |            | \$43,274.68 |
|                    |                       | STHE STATE | \$44,086.60 |
|                    |                       |            |             |
|                    |                       |            |             |
|                    |                       |            |             |









**Combined Fuel Tax Distribution Report** 





**Combined Fuel Tax Distribution Report** 

Revenue Period: Dec-2024

# Source Destination Amount Municipal & County CFT - Santa Fe County \$2,637.76 County Road CFT - Santa Fe County \$32,689.50 335,327.26 \$35,327.26











**Combined Fuel Tax Distribution Report** 











**Combined Fuel Tax Distribution Report** 





**Combined Fuel Tax Distribution Report** 



| Source             | <b>Destination</b>   |              | Amount      |
|--------------------|----------------------|--------------|-------------|
| Municipal & County | CFT - Socorro County |              | \$4,654.34  |
| County Road        | CFT - Socorro County |              | \$19,906.60 |
|                    |                      | STATE OF SAL | \$24,56