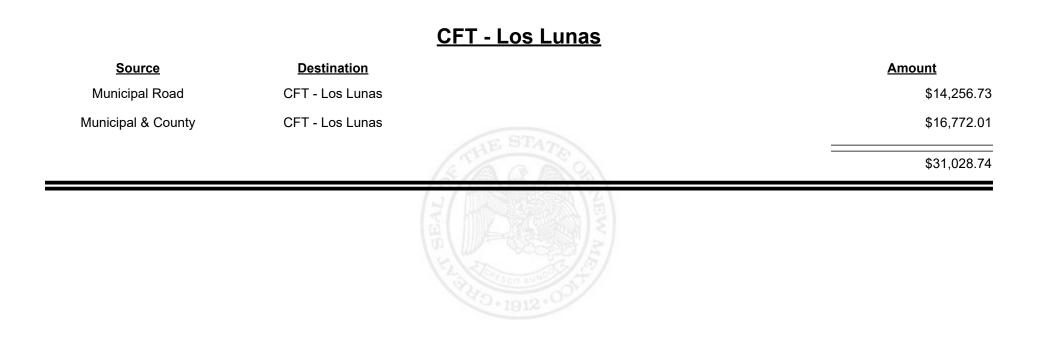

Revenue Period: Dec-2024

TAXATION &

VENUE

TAXATION &

NUE

MEXICO

**Combined Fuel Tax Distribution Report** 

Revenue Period: Dec-2024

#### CFT - Los Alamos City/County

| <u>Source</u>      | <b>Destination</b>              | Amount                       |
|--------------------|---------------------------------|------------------------------|
| Municipal Road     | CFT - Los Alamos<br>City/County | \$4,640.18                   |
| Municipal & County | CFT - Los Alamos<br>City/County | \$10,265.13                  |
| County Road        | CFT - Los Alamos<br>City/County | \$4,783.82                   |
|                    |                                 | \$19,689.13                  |
|                    |                                 | 12 A 1912 . 00 . 1912 . 00 . |

TAXATION &

NUE

MEXICO

**Combined Fuel Tax Distribution Report** 

Revenue Period: Dec-2024