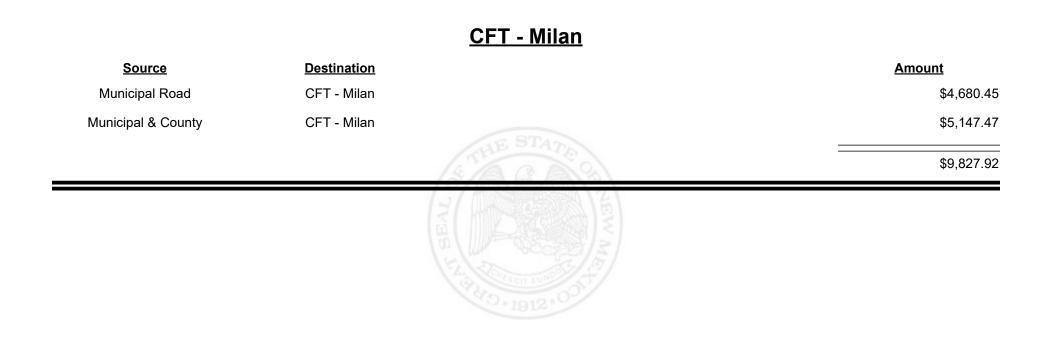

**Combined Fuel Tax Distribution Report** 





Revenue Period: Dec-2024



TAXATION REVENUE NEW MEXICO



Revenue Period: Dec-2024



#### TAXATION REVENUE NEW MEXICO



**Combined Fuel Tax Distribution Report** 

Revenue Period: Dec-2024

#### **CFT - McKinley County**

| Source             | Destination           |         | <u>Amount</u> |
|--------------------|-----------------------|---------|---------------|
| Municipal & County | CFT - McKinley County |         | \$6,086.58    |
| County Road        | CFT - McKinley County |         | \$25,763.75   |
|                    |                       |         | \$31,850.33   |
|                    |                       | JEW MEL |               |









Revenue Period: Dec-2024



TAXATION &

VENUE



Revenue Period: Dec-2024



TAXATION &

VENUE



**Combined Fuel Tax Distribution Report** 

|                    | <u> CFT - Mora County</u>              |                                                       |
|--------------------|----------------------------------------|-------------------------------------------------------|
| <b>Destination</b> |                                        | Amount                                                |
| CFT - Mora County  |                                        | \$783.88                                              |
| CFT - Mora County  |                                        | \$6,476.47                                            |
| Finance Authority  |                                        | -\$2,485.92                                           |
|