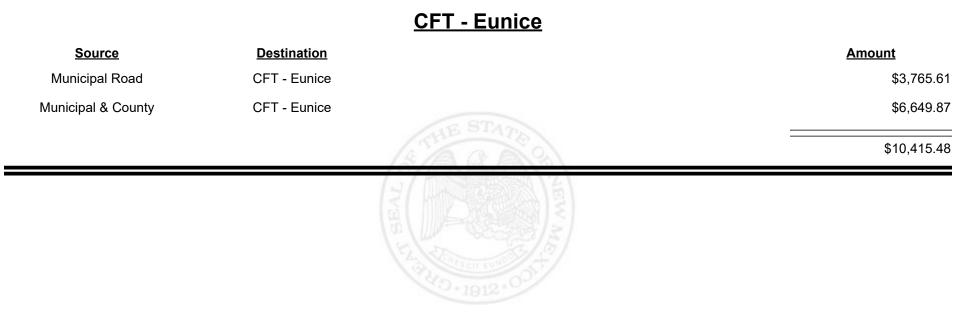

u>      | <b>Destination</b>                      |                                               | Amount      |
|--------------------|-----------------------------------------|-----------------------------------------------|-------------|
| Municipal Road     | CFT - Espanola (Rio<br>Arriba&Santa Fe) |                                               | \$11,039.95 |
| Municipal & County | CFT - Espanola (Rio<br>Arriba&Santa Fe) |                                               | \$12,267.80 |
|                    |                                         | (STANKA) 2                                    | \$23,307.75 |
|                    |                                         | 199 HA AND AND AND AND AND AND AND AND AND AN |             |



Revenue Period: Dec-2024



TAXATION REVENUE









**Combined Fuel Tax Distribution Report** 



**Combined Fuel Tax Distribution Report** 







Revenue Period: Dec-2024



TAXATION &

VENUE



**Combined Fuel Tax Distribution Report** 





Revenue Period: Dec-2024



TAXATION &

VENUE



Revenue Period: Dec-2024



TAXATION &

VENUE



**Combined Fuel Tax Distribution Report** 





Revenue Period: Dec-2024



TAXATION &

VENUE









**Combined Fuel Tax Distribution Report** 

Revenue Period: Dec-2024

#### CFT - Guadalupe County

| Source             | <b>Destination</b>     |           | Amount      |
|--------------------|------------------------|-----------|-------------|
| Municipal & County | CFT - Guadalupe County |           | \$418.95    |
| County Road        | CFT - Guadalupe County |           | \$12,089.83 |
|