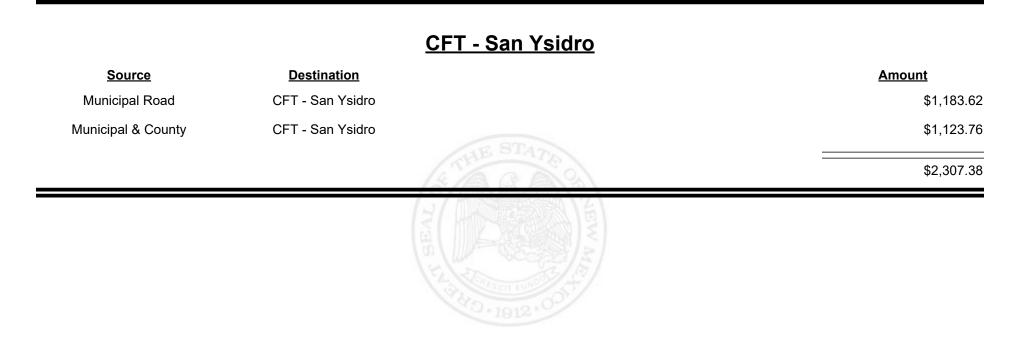

County Road        | CFT - San Juan County |              | \$29,414.77 |
|                    |                       | STATE OF     | \$58,572.13 |
|                    |                       | TY STATES OF |             |



**Combined Fuel Tax Distribution Report** 

Revenue Period: Dec-2024

#### CFT - San Miguel County

| <u>Source</u>      | <b>Destination</b>      |            | <u>Amount</u> |
|--------------------|-------------------------|------------|---------------|
| Municipal & County | CFT - San Miguel County |            | \$778.48      |
| County Road        | CFT - San Miguel County |            | \$11,383.32   |
|                    |                         | STHE STATE | \$12,161.80   |
|                    |                         | A SCIT EU  |               |









**Combined Fuel Tax Distribution Report** 

Revenue Period: Dec-2024

#### CFT - Sandoval County

| Source             | <b>Destination</b>    |            | Amount      |
|--------------------|-----------------------|------------|-------------|
| Municipal & County | CFT - Sandoval County |            | \$811.92    |
| County Road        | CFT - Sandoval County |            | \$43,274.68 |
|                    |                       | STHE STATE | \$44,086.60 |
|                    |                       |            |             |
|                    |                       |            |             |
|                    |                       |            |             |









**Combined Fuel Tax Distribution Report** 





**Combined Fuel Tax Distribution Report** 

Rev