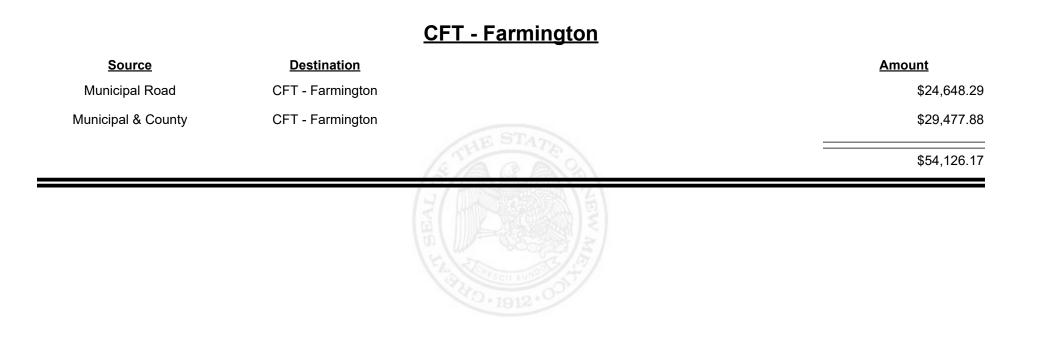

Revenue Period: Dec-2024

TAXATION &

VENUE

Revenue Period: Dec-2024

TAXATION &

VENUE

**Combined Fuel Tax Distribution Report** 

Revenue Period: Dec-2024