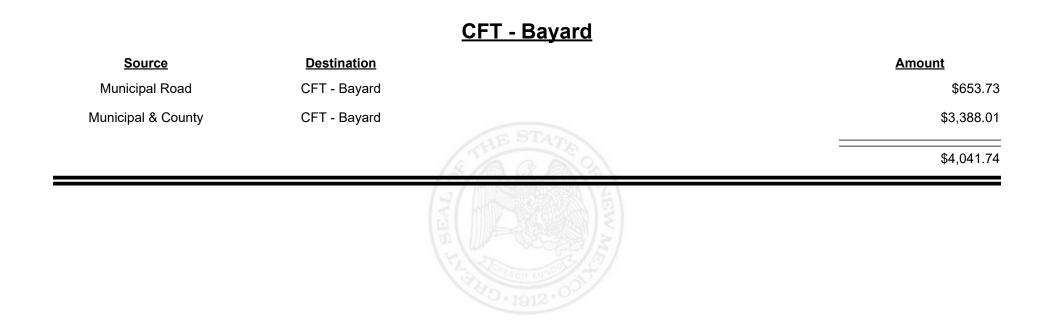

#### **Source Destination** <u>Amount</u> Municipal Road CFT - Bernalillo City \$14,543.85 **Municipal & County** CFT - Bernalillo City \$20,669.09 \$35,212.94

#### CFT - Bernalillo City

**Combined Fuel Tax Distribution Report** 

Revenue Period: Dec-2024