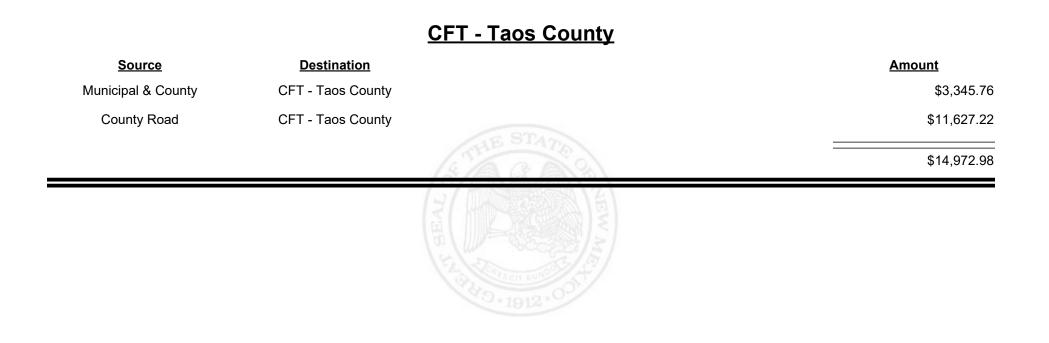

**Combined Fuel Tax Distribution Report** 

**Combined Fuel Tax Distribution Report** 

Revenue Period: Dec-2024