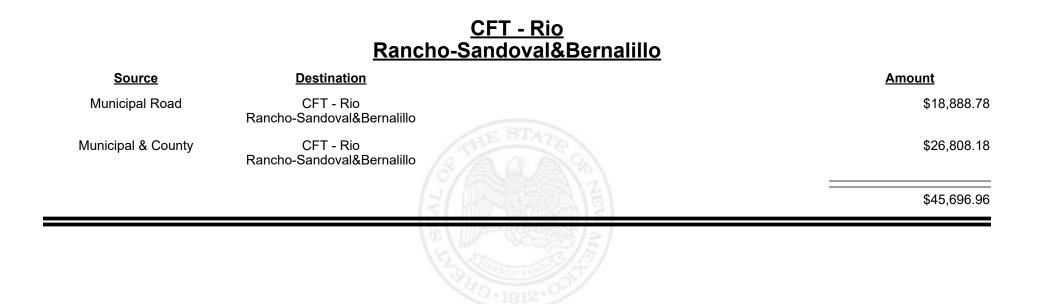

|            |               |



**Combined Fuel Tax Distribution Report** 

Revenue Period: Dec-2024

#### CFT - Rio Communities

| Source             | <b>Destination</b>    |                                          | Amount     |
|--------------------|-----------------------|------------------------------------------|------------|
| Municipal Road     | CFT - Rio Communities |                                          | \$615.04   |
| Municipal & County | CFT - Rio Communities |                                          | \$1,075.60 |
|                    |                       | THE STATE                                | \$1,690.64 |
|                    |                       | LAND AND AND AND AND AND AND AND AND AND |            |



**Combined Fuel Tax Distribution Report** 





**Combined Fuel Tax Distribution Report** 

Revenue Period: Dec-2024

#### CFT - Roosevelt County

| Source             | Destination            |                    | <u>Amount</u> |
|--------------------|------------------------|--------------------|---------------|
| Municipal & County | CFT - Roosevelt County |                    | \$1,390.12    |
| County Road        | CFT - Roosevelt County |                    | \$18,397.67   |
|                    |                        | ATE                | \$19,787.79   |
|                    |                        | A REAL PROPERTY OF |               |



Revenue Period: Dec-2024



TAXATION &

VENUE















**Combined Fuel Tax Distribution Report** 

Revenue Period: Dec-2024

#### CFT - Ruidoso Downs

| Source             | <b>D