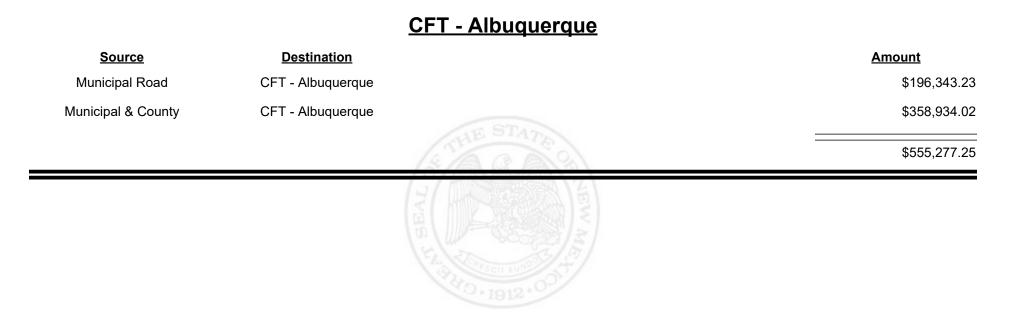

**Combined Fuel Tax Distribution Report** 





Revenue Period: Dec-2024



#### TAXATION REVENUE NEW MEXICO



Revenue Period: Dec-2024



TAXATION &

VENUE









Revenue Period: Dec-2024



#### TAXATION REVENUE



Revenue Period: Dec-2024



TAXATION &

VENUE



Revenue Period: Dec-2024



#### TAXATION REVENUE N E W M E X I C O



**Combined Fuel Tax Distribution Report** 

Revenue Period: Dec-2024

#### **Source Destination** <u>Amount</u> Municipal Road CFT - Bernalillo City \$14,543.85 **Municipal & County** CFT - Bernalillo City \$20,669.09 \$35,212.94

#### CFT - Bernalillo City



**Combined Fuel Tax Distribution Report** 

Revenue Period: Dec-2024

#### <u> CFT - Bernalillo County</u>

| Source             | <b>Destination</b>      |