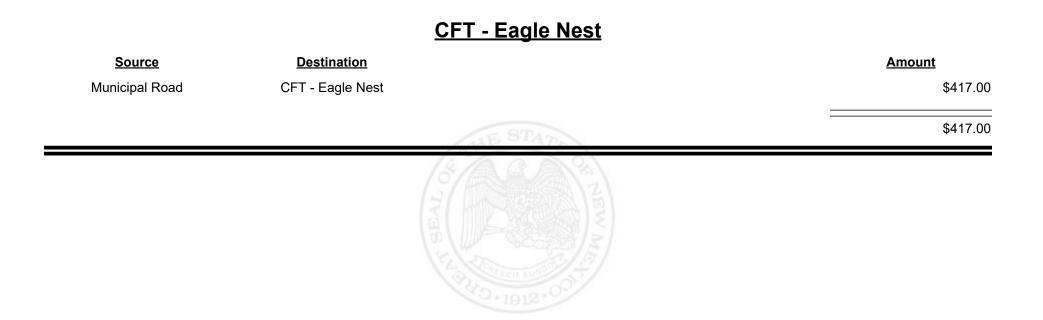

| STHE STATE | \$10,168.55 |
|                    |                      |            |             |
|                    |                      |            |             |
|                    |                      |            |             |









**Combined Fuel Tax Distribution Report** 











**Combined Fuel Tax Distribution Report** 

Revenue Period: Dec-2024

#### CFT - Dona Ana County

| Source             | <b>Destination</b>    | Amount      |
|--------------------|-----------------------|-------------|
| Municipal & County | CFT - Dona Ana County | \$12,024.85 |
| County Road        | CFT - Dona Ana County | \$52,449.03 |
|                    |                       | \$64,473.88 |
|                    |                       |             |





















**Combined Fuel Tax Distribution Report** 





**Combined Fuel Tax Distribution Report** 

Revenue Period: Dec-2024

#### CFT - Edgewood (Bernalillo)

| <u>Source</u>  | Destination