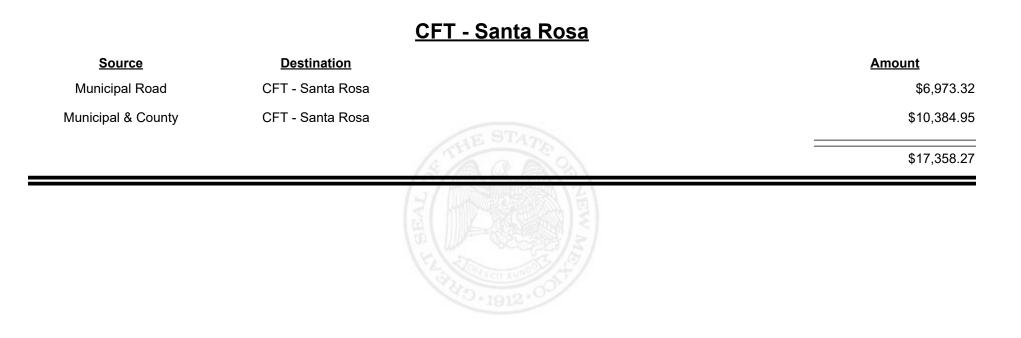

|--------------------|-----------------------|------------|-------------|
| Municipal & County | CFT - Sandoval County |            | \$811.92    |
| County Road        | CFT - Sandoval County |            | \$43,274.68 |
|                    |                       | STHE STATE | \$44,086.60 |
|                    |                       |            |             |
|                    |                       |            |             |
|                    |                       |            |             |









**Combined Fuel Tax Distribution Report** 





**Combined Fuel Tax Distribution Report** 

Revenue Period: Dec-2024

# Source Destination Amount Municipal & County CFT - Santa Fe County \$2,637.76 County Road CFT - Santa Fe County \$32,689.50 335,327.26 \$35,327.26











**Combined Fuel Tax Distribution Report** 











**Combined Fuel Tax Distribution Report** 





**Combined Fuel Tax Distribution Report** 



| Source             | <b>Destination</b>   |              | Amount      |
|--------------------|----------------------|--------------|-------------|
| Municipal & County | CFT - Socorro County |              | \$4,654.34  |
| County Road        | CFT - Socorro County |              | \$19,906.60 |
|                    |                      | STATE OF SAL | \$24,560.94 |
|                    |                      |              |             |
|                    |                      |              |             |
|                    |                      |              |             |
|                    |                      |