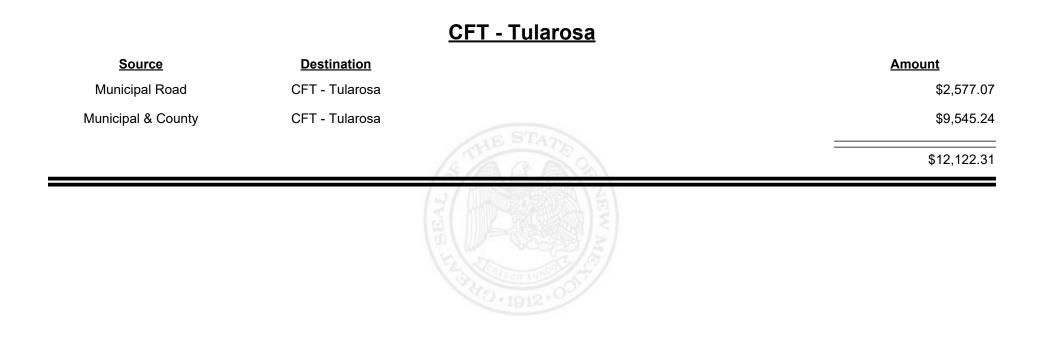

4

#### **CFT - Truth or Consequences**

| <u>Source</u>      | <b>Destination</b>          | Amount     | Destination               |                |
|--------------------|-----------------------------|------------|---------------------------|----------------|
| Municipal Road     | CFT - Truth or Consequences | \$2,322.97 | T - Truth or Consequences | <del>)</del> 7 |
| Municipal & County | CFT - Truth or Consequences | \$4,348.38 | T - Truth or Consequences | 38             |
|                    |                             | \$6,671.35 | STHE STATE                | 35             |
|                    |                             |            | TVER                      | -              |



Revenue Period: Dec-2024



#### TAXATION REVENUE NEW MEXICO



Revenue Period: Dec-2024



TAXATION &

NUE

MEXICO



**Combined Fuel Tax Distribution Report** 





**Combined Fuel Tax Distribution Report** 

Revenue Period: Dec-2024

#### <u>CFT - Valencia County</u>

| Source             | <b>Destination</b>    |