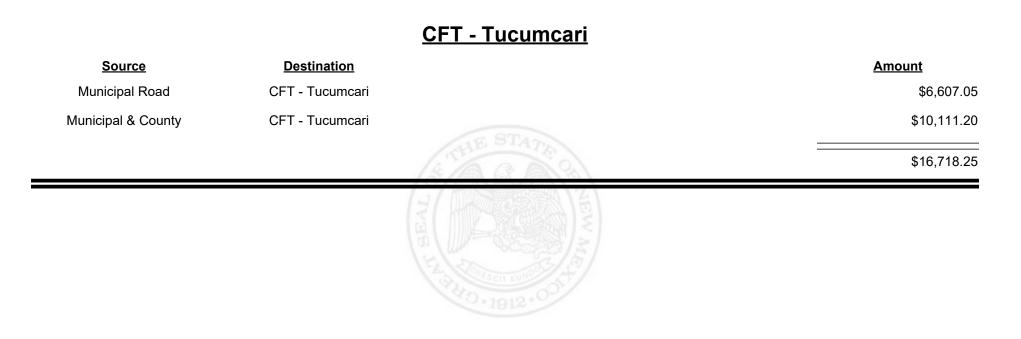

ombined Fuel Tax Distribution Report** 

Revenue Period: Dec-2024

#### **CFT - Truth or Consequences**

| <u>Source</u>      | <b>Destination</b>          | Amount     | Destination               |                |
|--------------------|-----------------------------|------------|---------------------------|----------------|
| Municipal Road     | CFT - Truth or Consequences | \$2,322.97 | T - Truth or Consequences | <del>)</del> 7 |
| Municipal & County | CFT - Truth or Consequences | \$4,348.38 | T - Truth or Consequences | 38             |
|                    |                             | \$6,671.35 | STHE STATE                | 35             |
|                    |                             |            | TVER                      | -              |



Revenue Period: Dec-2024



#### TAXATION REVENUE NEW MEXICO



Revenue Period: Dec-2024



TAXATION &

NUE

MEXICO



**Combined Fuel Tax Distribution Report** 





**Combined Fuel Tax Distribution Report** 

Revenue Period: Dec-2024

#### <u>CFT - Valencia County</u>

| Source             | <b>Destination</b>    |