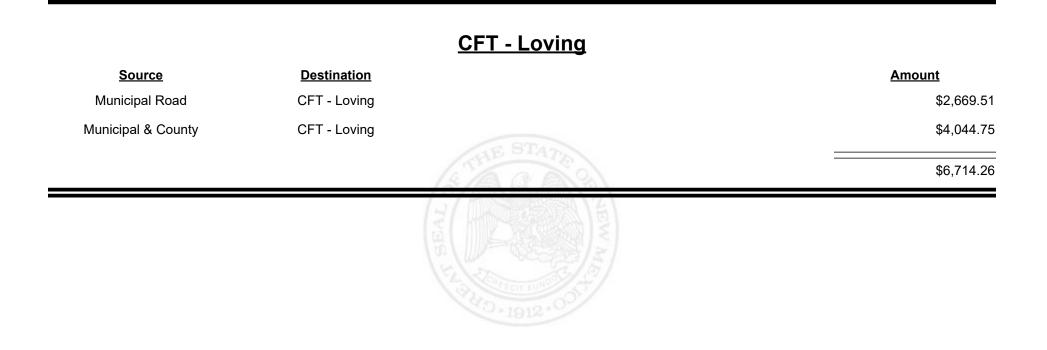

TAXATION &

NUE

MEXICO

**Combined Fuel Tax Distribution Report** 

Revenue Period: Dec-2024

#### CFT - Los Ranchos de Alb.

| <u>Source</u>  | <b>Destination</b>        | Amount |        |
|----------------|---------------------------|--------|--------|
| Municipal Road | CFT - Los Ranchos de Alb. | \$4    | 417.00 |
|                |                           | \$4    | 417.00 |
|                |                           |        |        |

Revenue Period: Dec-2024

TAXATION &

VENUE

**Combined Fuel Tax Distribution Report** 

Revenue Period: Dec-2024

TAXATION REVENUE NEW MEXICO

Revenue Period: Dec-2024