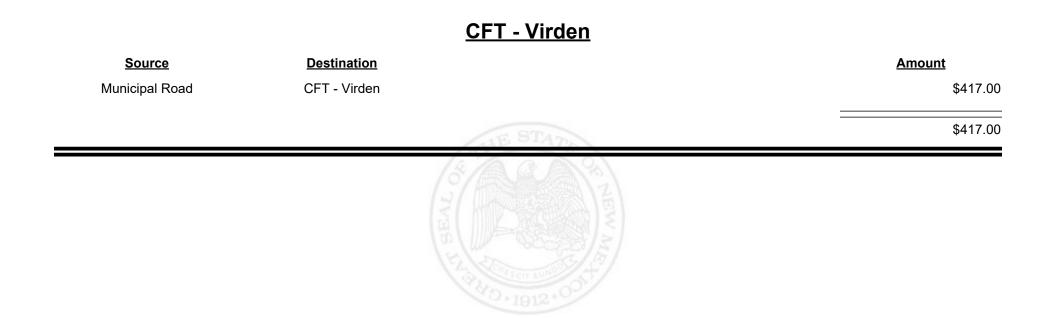

| \$19,199.29 |
|                    |                       | THE THE PARTY OF T |             |



Revenue Period: Dec-2024



TAXATION &

VENUE

MEXICO









**Combined Fuel Tax Distribution Report** 



| <u>Source</u>      | <b>Destination</b> |          | <u>Amount</u> |
|--------------------|--------------------|----------|---------------|
| Municipal Road     | CFT - Wagon Mound  |          | \$757.12      |
| Municipal & County | CFT - Wagon Mound  |          | \$951.43      |
|                    |                    | STATE OF | \$1,708.55    |
|                    |                    | ARW N    |               |
|                    |                    |          |               |



Revenue Period: Dec-2024



TAXATION &

VENUE

MEXICO



**Combined Fuel Tax Distribution Report** 





Combined Fuel Tax Distribution Report

Revenue Period: Dec-2024

Total: \$2,783,234.01