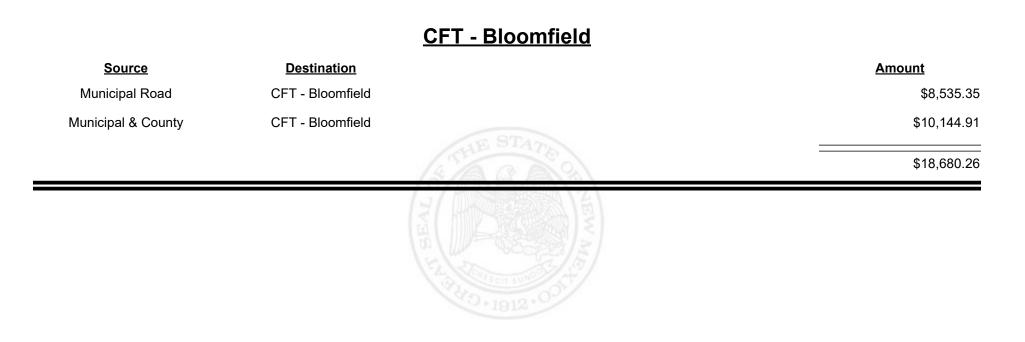

Revenue Period: Dec-2024

TAXATION REVENUE

**Combined Fuel Tax Distribution Report** 

| <u>Source</u>      | <b>Destination</b> | Amo       | <u>unt</u> |
|--------------------|--------------------|-----------|------------|
| Municipal Road     | CFT - Bosque Farms |           | \$2,178.70 |
| Municipal & County | CFT - Bosque Farms |           | \$1,707.95 |
|                    |                    | THE STATE | \$3,886.65 |
|                    |                    |           |            |
|                    |                    |           |            |
|                    |                    |           |            |

Revenue Period: Dec-2024

TAXATION &

VENUE

Revenue Period: Dec-2024

TAXATION &

NUE

Revenue Period: Dec-2024

TAXATION &