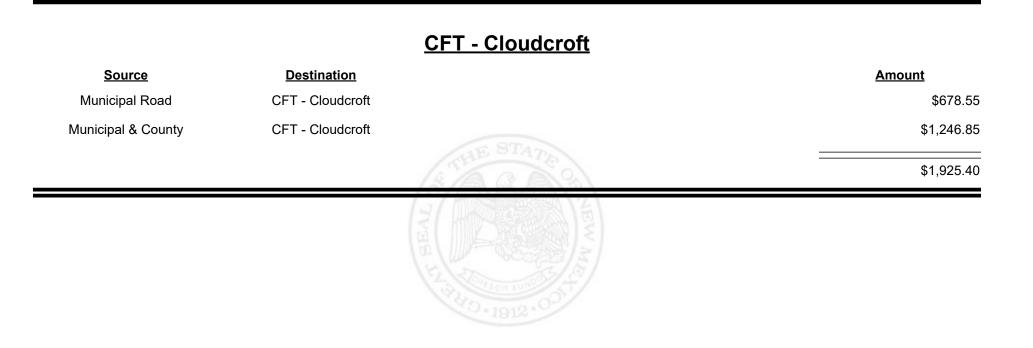

Revenue Period: Dec-2024



TAXATION &

NUE



Revenue Period: Dec-2024



TAXATION &

VENUE



**Combined Fuel Tax Distribution Report** 

Revenue Period: Dec-2024

#### 









Revenue Period: Dec-2024



TAXATION REVENUE NEW MEXICO



**Combined Fuel Tax Distribution Report** 

Revenue Period: Dec-2024

#### Source **Destination** <u>Amount</u> Municipal & County CFT - Chaves County \$121.44 County Road CFT - Chaves County \$28,132.78 \$28,254.22

#### CFT - Chaves County



**Combined Fuel Tax Distribution Report** 

Revenue Period: Dec-2024

#### CFT - Cibola County **Source Amount Destination** Municipal & County CFT - Cibola County \$2,962.58 County Road \$11,233.93 CFT - Cibola County \$14,196.51









Revenue Period: Dec-2024



TAXATION &

VENUE



TAXATION &

NUE

MEXICO





Revenue Period: Dec-2024



TAXATION &

VENUE



**Combined Fuel Tax Distribution Report** 

Revenue Period: Dec-2024

# Source Destination Amount Municipal & County CFT - Colfax County \$1,210.44 County Road CFT - Colfax County \$10,413.44 Image: State State









Revenue Period: Dec-2024



TAXATION &

VENUE



**Combined Fuel Tax Distribution Report** 

Revenue Period: Dec-2024

#### CFT - Corrales (Sandoval&Bernalillo)

| Source             | <b>Destination</b>                      |                   | Amount   |
|--------------------|-----------------------------------------|-------------------|----------|
| Municipal Road     | CFT - Corrales<br>(Sandoval&Bernalillo) |                   | \$417.00 |
| Municipal & County | CFT - Corrales<br>(Sandoval&Bernalillo) |