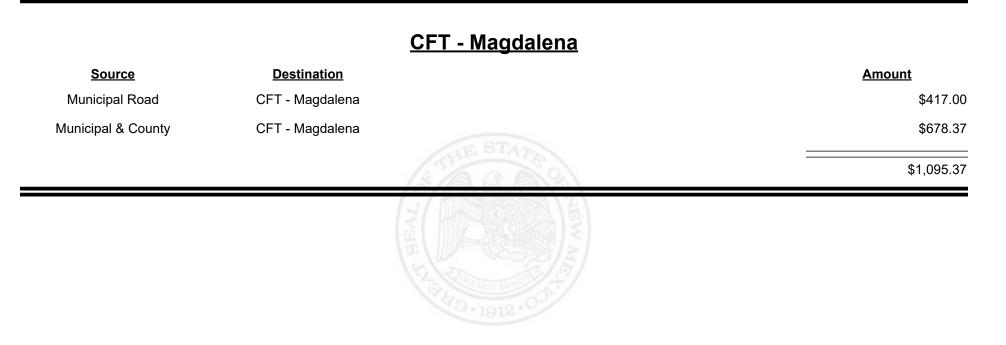

Revenue Period: Dec-2024

TAXATION &

VENUE

**Combined Fuel Tax Distribution Report** 

Revenue Period: Dec-2024

TAXATION REVENUE NEW MEXICO

Revenue Period: Dec-2024

#### TAXATION REVENUE NEW MEXICO

**Combined Fuel Tax Distribution Report** 

Revenue Period: Dec-2024

#### **CFT - McKinley County**

| Source             | Destination           |         | <u>Amount</u> |
|--------------------|-----------------------|---------|---------------|
| Municipal & County | CFT - McKinley County |         | \$6,086.58    |
| County Road        | CFT - McKinley County |         | \$25,763.75   |
|                    |                       |         | \$31,850.33   |
|                    |                       | JEW MEL |               |