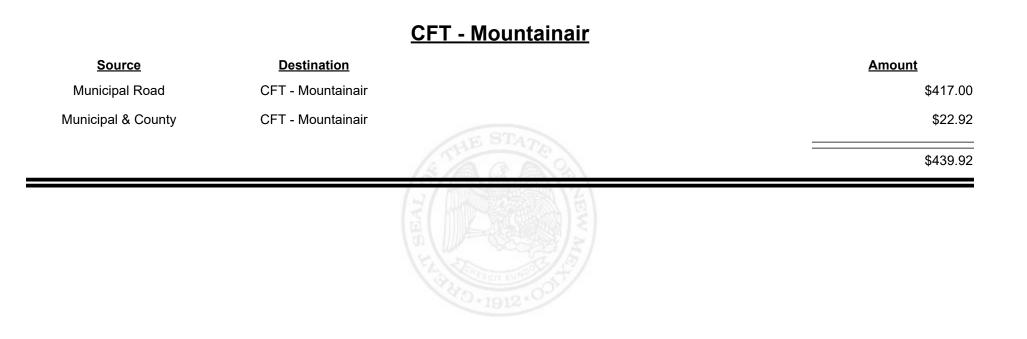

\$783.88                                              |
| CFT - Mora County  |                                        | \$6,476.47                                            |
| Finance Authority  |                                        | -\$2,485.92                                           |
|                    | STAN STAN                              | \$4,774.43                                            |
|                    | HAN 1912.001                           |                                                       |
|                    | CFT - Mora County<br>CFT - Mora County | Destination<br>CFT - Mora County<br>CFT - Mora County |



Revenue Period: Dec-2024



TAXATION &

VENUE



**Combined Fuel Tax Distribution Report** 





**Combined Fuel Tax Distribution Report** 





**Combined Fuel Tax Distribution Report** 





Revenue Period: Dec-2024



TAXATION &

VENUE



**Combined Fuel Tax Distribution Report** 











**Combined Fuel Tax Distribution Report** 





Revenue Period: Dec-2024



TAXATION &

VENUE



Revenue Period: Dec-2024



REVENUE NEXICO

TAXATION &















**Combined Fuel Tax Distribution Report** 

Revenue Period: Dec-2024

#### CFT - Rio Arriba County

| Source             | <b>Destination</b>      |            | <u>Amount</u> |
|--------------------|-------------------------|------------|---------------|
| Municipal & County | CFT - Rio Arriba County |            | \$2,878.00    |
| County Road        | CFT - Rio Arriba County |            | \$16,797.15   |
|                    |                         | STHE STATE | \$19