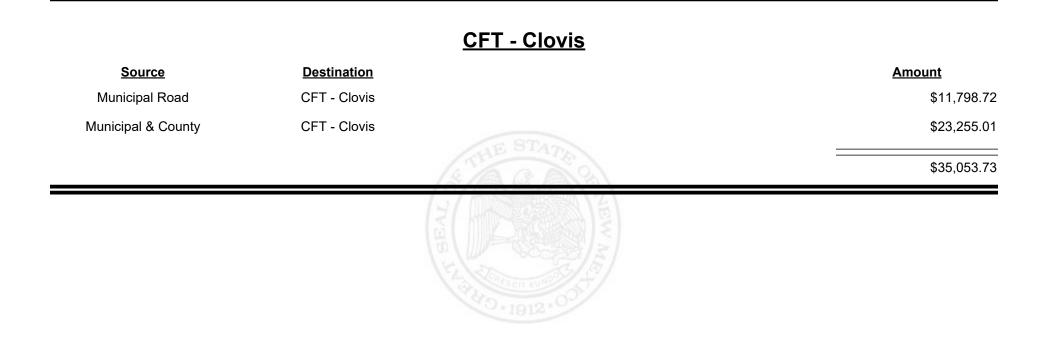

AXATION &

NUE



Revenue Period: Dec-2024



TAXATION &

VENUE



**Combined Fuel Tax Distribution Report** 

Revenue Period: Dec-2024

#### 









Revenue Period: Dec-2024



TAXATION REVENUE NEW MEXICO



**Combined Fuel Tax Distribution Report** 

Revenue Period: Dec-2024

#### Source **Destination** <u>Amount</u> Municipal & County CFT - Chaves County \$121.44 County Road CFT - Chaves County \$28,132.78 \$28,254.22

#### CFT - Chaves County



**Combined Fuel Tax Distribution Report** 

Revenue Period: Dec-2024

#### CFT - Cibola County **Source Amount Destination** Municipal & County CFT - Cibola County \$2,962.58 County Road \$11,233.93 CFT - Cibola County \$14,196.51









Revenue Period: Dec-2024



TAXATION &

VENUE



TAXATION &

NUE

MEXICO





Revenue Period: Dec-2024



TAXATION &

VENUE



**Combined Fuel Tax Distribution Report** 

Revenue Period: Dec-2024

# Source Destination Amount Municipal & County CFT - Colfax County \$1,210.44 County Road CFT - Colfax County \$10,413.44 Image: State State









Revenue Period: Dec-2024



TAXATION &

VENUE



**Combined Fuel Tax Distribution Report** 

Revenue Period: Dec-2024

#### CFT - Corrales (Sandoval&Bernalillo)

| Source             | <b>Destination</b>                      |                   | Amount   |
|--------------------|-----------------------------------------|-------------------|----------|
| Municipal Road     | CFT - Corrales<br>(Sandoval&Bernalillo) |                   | \$417.00 |
| Municipal & County | CFT - Corrales<br>(Sandoval&Bernalillo) |                   | \$466.24 |
|