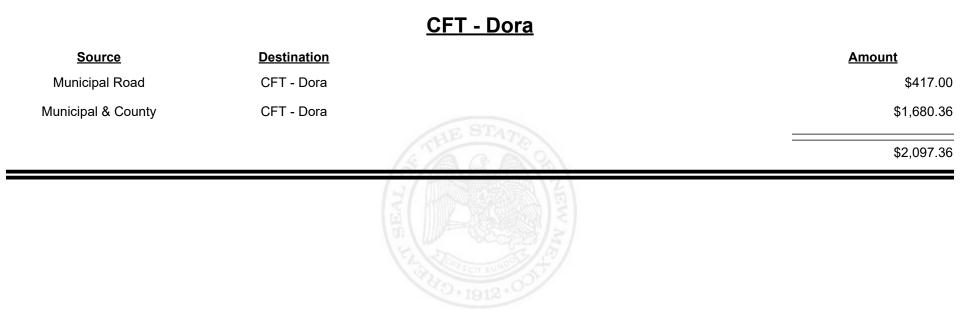

| STHE STATE | \$10,168.55 |
|                    |                      |            |             |
|                    |                      |            |             |
|                    |                      |            |             |









**Combined Fuel Tax Distribution Report** 











**Combined Fuel Tax Distribution Report** 

Revenue Period: Dec-2024

#### CFT - Dona Ana County

| Source             | <b>Destination</b>    | Amount      |
|--------------------|-----------------------|-------------|
| Municipal & County | CFT - Dona Ana County | \$12,024.85 |
| County Road        | CFT - Dona Ana County | \$52,449.03 |
|                    |                       | \$64,473.88 |
|                    |                       |             |





















**Combined Fuel Tax Distribution Report** 





**Combined Fuel Tax Distribution Report** 

Revenue Period: Dec-2024

#### CFT - Edgewood (Bernalillo)

| <u>Source</u>  | Destination