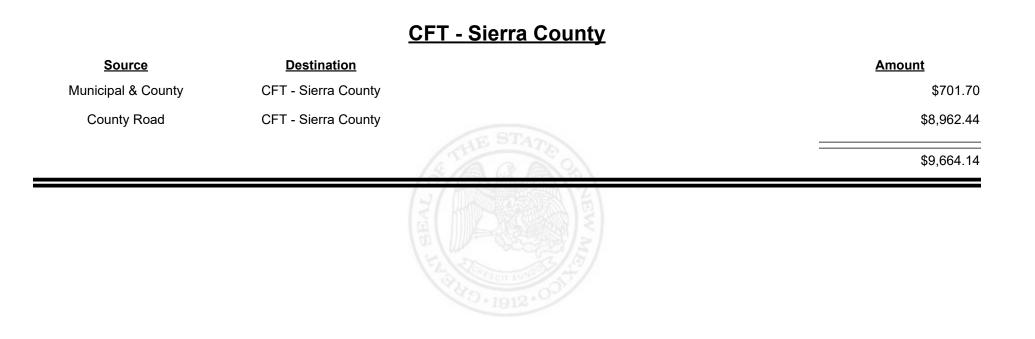

**Combined Fuel Tax Distribution Report** 

**Combined Fuel Tax Distribution Report** 

Revenue Period: Dec-2024