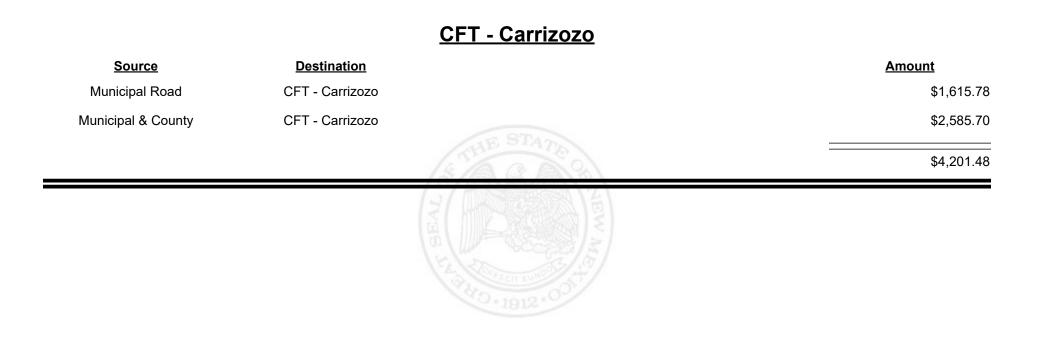

#### 

Revenue Period: Dec-2024

TAXATION REVENUE NEW MEXICO

**Combined Fuel Tax Distribution Report** 

Revenue Period: Dec-2024

#### Source **Destination** <u>Amount</u> Municipal & County CFT - Chaves County \$121.44 County Road CFT - Chaves County \$28,132.78 \$28,254.22

#### CFT - Chaves County

**Combined Fuel Tax Distribution Report** 

Revenue Period: Dec-2024