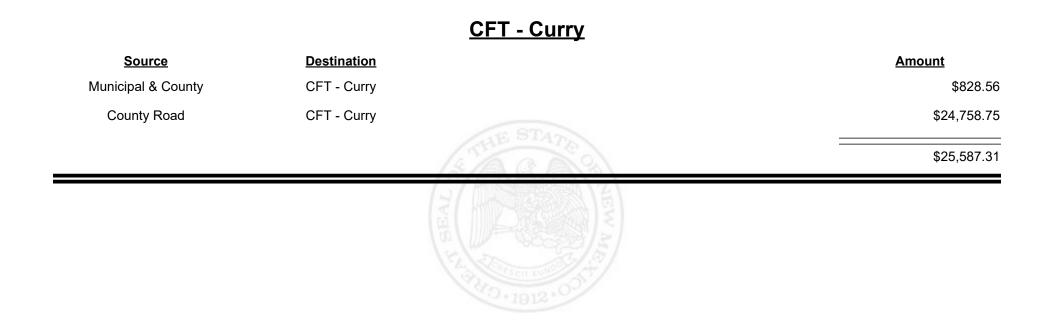

#### Source **Destination** <u>Amount</u> Municipal & County CFT - Chaves County \$121.44 County Road CFT - Chaves County \$28,132.78 \$28,254.22

#### CFT - Chaves County

**Combined Fuel Tax Distribution Report** 

Revenue Period: Dec-2024