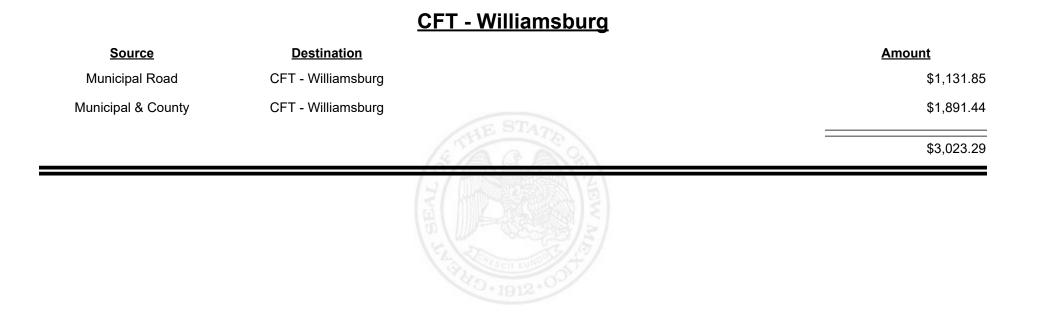

Revenue Period: Dec-2024

TAXATION &

VENUE

MEXICO

**Combined Fuel Tax Distribution Report** 

Combined Fuel Tax Distribution Report

Revenue Period: Dec-2024

Total: \$2,783,234.01