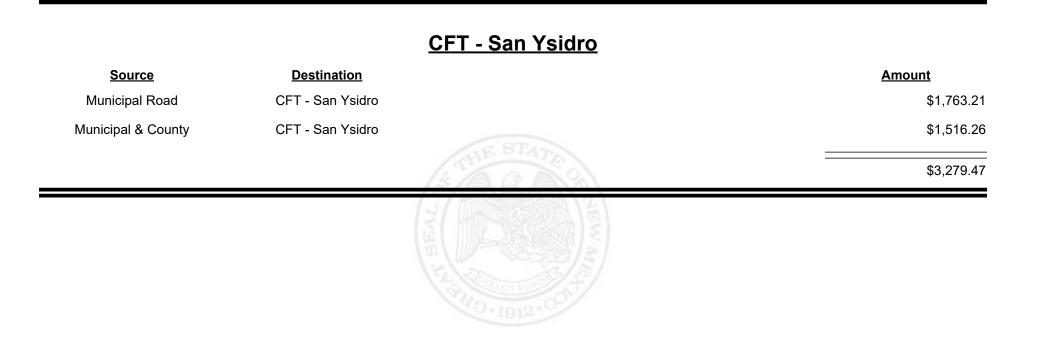

5 |
| County Road        | CFT - San Juan County | \$50,676.3 | .33 |
|                    |                       | \$79,927.0 | .08 |
|                    |                       |            | —   |



**Combined Fuel Tax Distribution Report** 

Revenue Period: Nov-2024

### CFT - San Miguel County

| <u>Source</u>      | <b>Destination</b>      |             | Amount      |
|--------------------|-------------------------|-------------|-------------|
| Municipal & County | CFT - San Miguel County |             | \$1,010.98  |
| County Road        | CFT - San Miguel County |             | \$18,616.35 |
|                    |                         | A THE STATE | \$19,627.33 |
|                    |                         | THE REAL    |             |



**TAXATION** 

NUE

MEXICO

&





**Combined Fuel Tax Distribution Report** 

Revenue Period: Nov-2024

### CFT - Sandoval County

| Source             | <b>Destination</b>    |            | Amount      |
|--------------------|-----------------------|------------|-------------|
| Municipal & County | CFT - Sandoval County |            | \$1,171.15  |
| County Road        | CFT - Sandoval County |            | \$58,186.69 |
|                    |                       | STHE STATE | \$59,357.84 |
|                    |                       |            |             |
|                    |                       |            |             |
|                    |                       |            |             |









**Combined Fuel Tax Distribution Report** 





**Combined Fuel Tax Distribution Report** 

Revenu