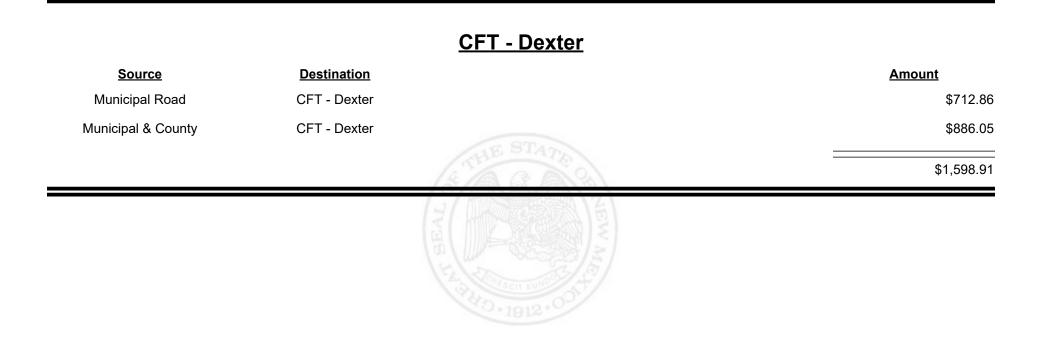

# SourceDestinationAmountMunicipal & CountyCFT - Catron County\$1,693.43County RoadCFT - Catron County\$18,320.02Example A CountyState County\$20,013.45

**Combined Fuel Tax Distribution Report** 

Revenue Period: Nov-2024