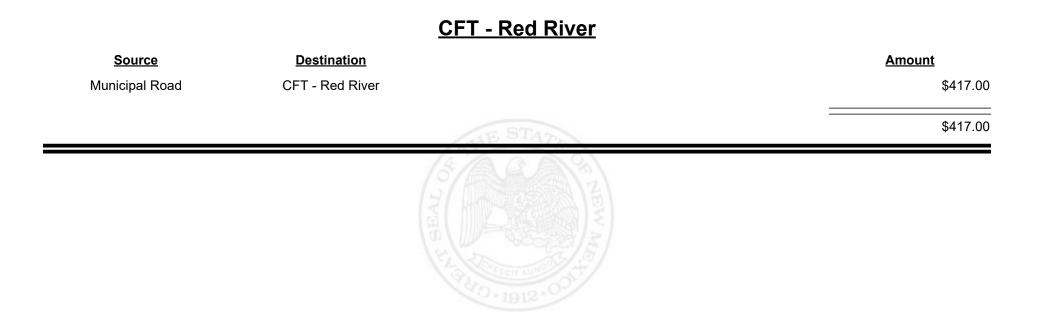

| \$8,185.76  |
|                    |                    | HIS AND A LINE AND A L |             |



Revenue Period: Nov-2024



TAXATION &

VENUE



**Combined Fuel Tax Distribution Report** 





**Combined Fuel Tax Distribution Report** 





**Combined Fuel Tax Distribution Report** 





Revenue Period: Nov-2024



TAXATION &

VENUE



Revenue Period: Nov-2024



TAXATION &

VENUE









**Combined Fuel Tax Distribution Report** 











Revenue Period: Nov-2024



EVENUE CO

TAXATION &















**Combined Fuel Tax Distribution Report** 

Revenue Period: Nov-2024

#### CFT - Rio Arriba County

| Source             | <b>Destination</b>      | Amount      |          |      |
|--------------------|-------------------------|-------------|----------|------|
| Municipal & County | CFT - Rio Arriba County | \$4,711.68  |          | 1.68 |
| County Road        | CFT - Rio Arriba County | \$23,850.71 |          | 0.71 |
|                    |                         | \$28,562.39 | STATE ON | 2.39 |
|                    |                         |             | THE REAL | _    |



**Combined Fuel Tax Distribution Report** 

Revenue Period: Nov-2024

#### **CFT - Rio Communities**

| Source             | <b>Destination</b>    |               | Amount     |
|--------------------