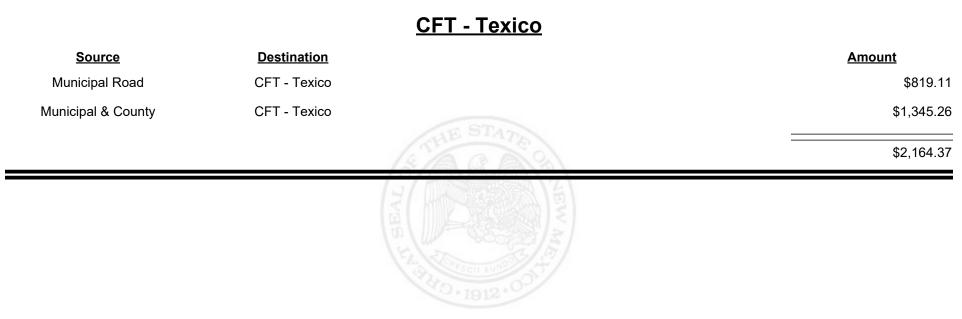

| \$417.00 |
|                |                       | THE REAL OF THE RE |          |



Revenue Period: Nov-2024



# мехісо

TAXATION &

VENUE









Revenue Period: Nov-2024



TAXATION &

VENUE

MEXICO



**Combined Fuel Tax Distribution Report** 

Revenue Period: Nov-2024

### CFT - Torrance County

| Source             | <b>Destination</b>    | <u>Amount</u>   |
|--------------------|-----------------------|-----------------|
| Municipal & County | CFT - Torrance County | \$4,683.46      |
| County Road        | CFT - Torrance County | \$21,396.37     |
|                    |                       | <br>\$26,079.83 |
|                    |                       |                 |
|                    |                       |                 |



\_

**Combined Fuel Tax Distribution Report** 

Revenue Period: Nov-2024

### **CFT - Truth or Consequences**

| <u>Source</u>      | Destination                 | Amount      |
|---