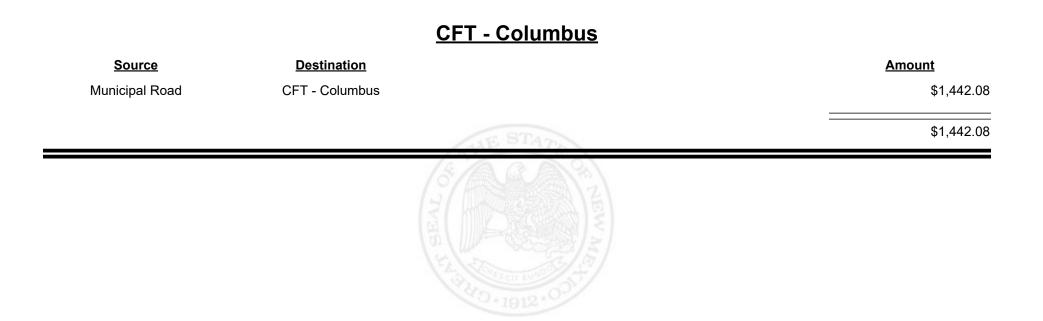

ned Fuel Tax Distribution Report** 

Revenue Period: Nov-2024

# **Source Destination Amount** Municipal & County CFT - Chaves County \$169.55 County Road CFT - Chaves County \$39,346.85 \$39,516.40

### CFT - Chaves County



**Combined Fuel Tax Distribution Report** 

Revenue Period: Nov-2024

### CFT - Cibola County **Source Destination Amount** Municipal & County CFT - Cibola County \$4,417.18 County Road \$16,247.23 CFT - Cibola County \$20,664.41









Revenue Period: Nov-2024



TAXATION &

VENUE



TAXATION &

NUE

MEXICO





Revenue Period: Nov-2024



TAXATION &

VENUE



**Combined Fuel Tax Distribution Report** 

Revenue Period: Nov-2024

# Source Destination Amount Municipal & County CFT - Colfax County \$1,833.98 County Road CFT - Colfax County \$16,596.26 \$18,430.24















**Combined Fuel Tax Distribution Report** 

Revenue Period: Nov-2024

## CFT - Corrales (Sandoval&Bernalillo)

| Source             | <b>Destination</b>                      |                                       | Amount     |
|--------------------|-----------------------------------------|---------------------------------------|------------|
| Municipal Road     | CFT - Corrales<br>(Sandoval&Bernalillo) |                                       | \$417.00   |
| Municipal & County | CFT - Corrales<br>(Sandoval&Bernalillo) |                                       | \$684.75   |
|                    |                                         | STANKE Z                              | \$1,101.75 |
|                    |                                         | W W W W W W W W W W W