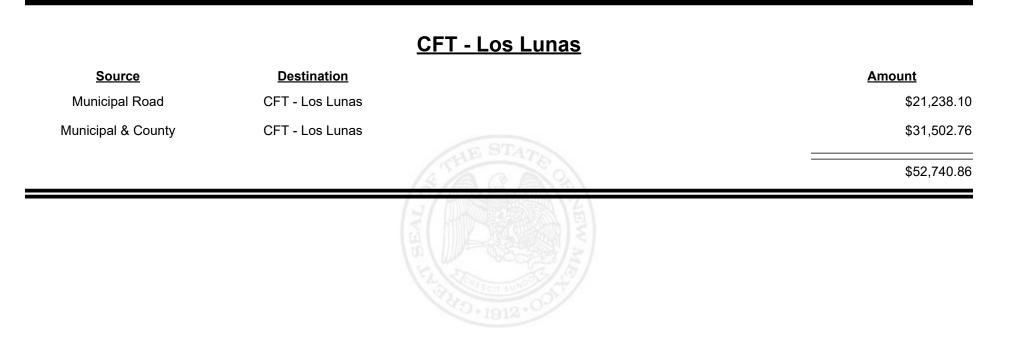

#### CFT - Los Alamos City/County

| <u>Source</u>      | <b>Destination</b>              | Amount            |
|--------------------|---------------------------------|-------------------|
| Municipal Road     | CFT - Los Alamos<br>City/County | \$6,912.42        |
| Municipal & County | CFT - Los Alamos<br>City/County | \$18,876.91       |
| County Road        | CFT - Los Alamos<br>City/County | \$4,783.82        |
|                    |                                 | \$30,573.15       |
|                    |                                 | 24 AUS + 1912 + 0 |