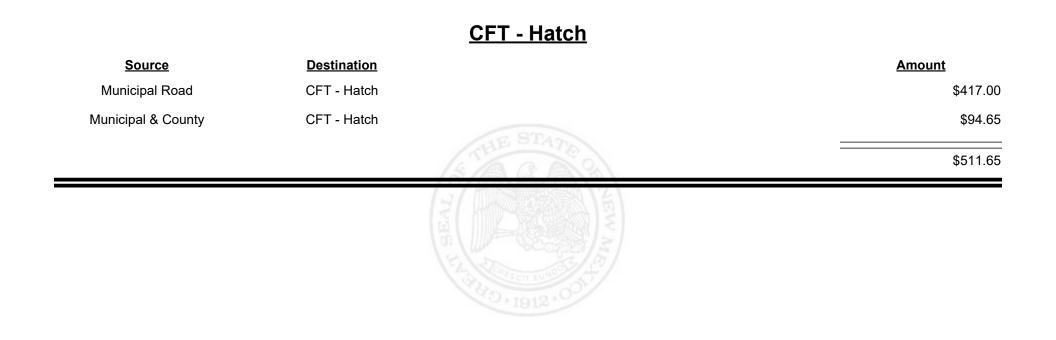

4   |
|                    |                        |         | \$19,975.06   |
|                    |                        | NEW MEL |               |









**Combined Fuel Tax Distribution Report** 

Revenue Period: Nov-2024

#### CFT - Harding County

| Source             | <b>Destination</b>   |            | Amount      |
|--------------------|----------------------|------------|-------------|
| Municipal & County | CFT - Harding County |            | \$212.85    |
| County Road        | CFT - Harding County |            | \$11,093.90 |
|                    |                      | STHE STATE | \$11,306.75 |
|                    |                      | THE BUT I  |             |
|                    |                      |            |             |



Revenue Period: Nov-2024



TAXATION &

VENUE



**Combined Fuel Tax Distribution Report** 



| <u>Source</u>      | <b>Destination</b>   |             | <u>Amount</u> |
|--------------------|----------------------|-------------|---------------|
| Municipal & County | CFT - Hidalgo County |             | \$4,627.88    |
| County Road        | CFT - Hidalgo County |             | \$12,846.52   |
|                    |                      | A CHE STATE | \$17,474.40   |
|                    |                      |             |               |
|                    |                      |             |               |
|                    |                      |             |               |



Revenue Period: Nov-2024



TAXATION &

VENUE

**Combined Fuel Tax Distribution Report** 







Revenue Period: Nov-202