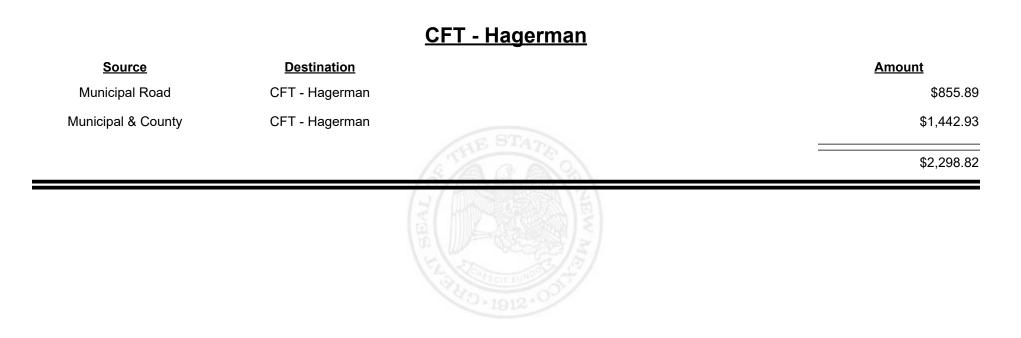

istribution Report** 





Revenue Period: Nov-2024



TAXATION REVENUE NEW MEXICO



Revenue Period: Nov-2024



#### REVENUE NEW MEXICO

TAXATION &



**Combined Fuel Tax Distribution Report** 





Revenue Period: Nov-2024



TAXATION &

NUE









**Combined Fuel Tax Distribution Report** 

Revenue Period: Nov-2024

#### CFT - Guadalupe County

| Source             | Destination            |         | <u>Amount</u> |
|--------------------|------------------------|---------|---------------|
| Municipal & County | CFT - Guadalupe County |         | \$916.42      |
| County Road        | CFT - Guadalupe County |         | \$19,058.64   |
|                    |                        |         | \$19,975.06   |
|                    |                        | NEW MEL |               |









**Combined Fuel Tax Distribution Report** 

Revenue Period: Nov-2024

#### CFT - Harding County

| Source             | <b>Destination</b>   |            | Amount      |
|--------------------|----------------------|------------|-------------|
| Municipal & County | CFT - Harding County |            | \$212.85    |
| County Road        | CFT - Harding County |            | \$11,093.90 |
|                    |                      | STHE STATE | \$11,306.75 |
|                    |                      | THE BUT I  |             |
|                    |                      |            |             |



Revenue Period: Nov-2024



TAXATION &

VENUE



**Combined Fuel Tax Distribution Report** 



| <u>Source</u>      | <b>Destination</b>   |             | <u>Amount</u> |
|-----------