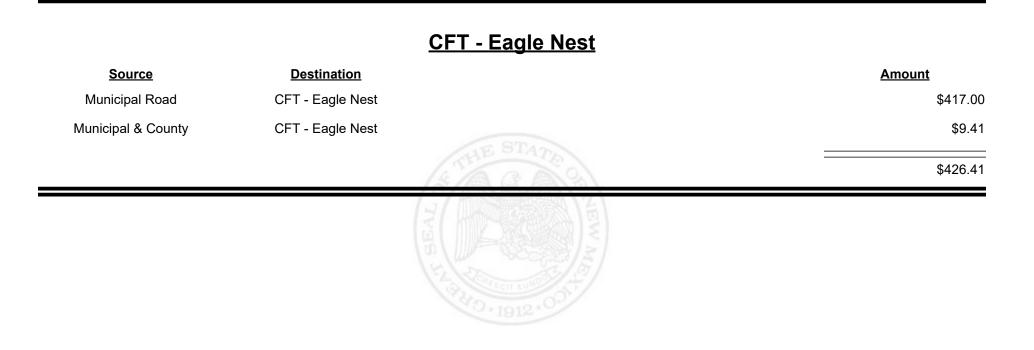

### CFT - Cibola County **Source Destination Amount** Municipal & County CFT - Cibola County \$4,417.18 County Road \$16,247.23 CFT - Cibola County \$20,664.41

Revenue Period: Nov-2024

TAXATION &

VENUE

TAXATION &