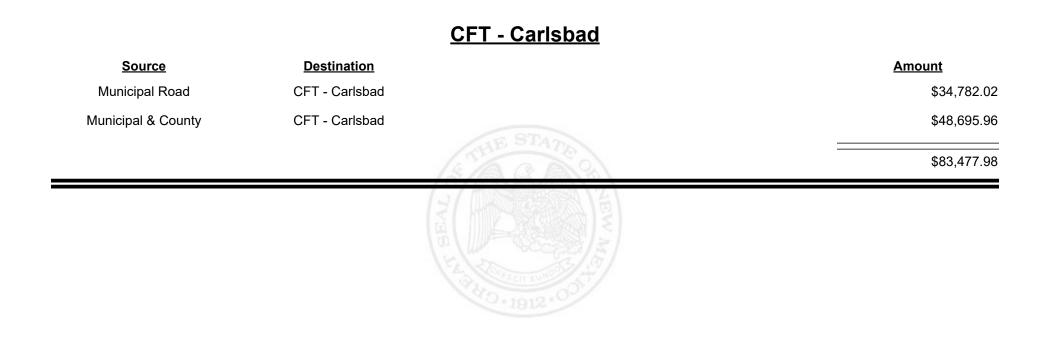

**Combined Fuel Tax Distribution Report** 



| Source             | <b>Destination</b> |                | Amount     |
|--------------------|--------------------|----------------|------------|
| Municipal Road     | CFT - Bosque Farms |                | \$3,245.59 |
| Municipal & County | CFT - Bosque Farms |                | \$2,236.84 |
|                    |                    | STATE STATE    | \$5,482.43 |
|                    |                    |                |            |
|                    |                    |                |            |
|                    |                    |                |            |
|                    |                    | THE HERE STATE |            |



Revenue Period: Nov-2024



TAXATION &

VENUE



Revenue Period: Nov-2024



TAXATION &

NUE



TAXATION &

NUE

MEXICO





**Combined Fuel Tax Distribution Report** 

Revenue Period: Nov-2024

# SourceDestinationAmountMunicipal & CountyCFT - Catron County\$1,693.43County RoadCFT - Catron County\$18,320.02Example A CountyState County\$20,013.45















**Combined Fuel Tax Distribution Report** 

Revenue Period: Nov-2024

# **Source Destination Amount** Municipal & County CFT - Chaves County \$169.55 County Road CFT - Chaves County \$39,346.85 \$39,516.40

### CFT - Chaves County



**Combined Fuel Tax Distribution Report** 

Revenue Period: Nov-2024

### CFT - Cibola County **Source Destination Amount** Municipal & County CFT - Cibola County \$4,417.18 County Road \$16,247.23 CFT - Cibola County \$20,664.41









Revenue Period: Nov-2024



TAXATION &