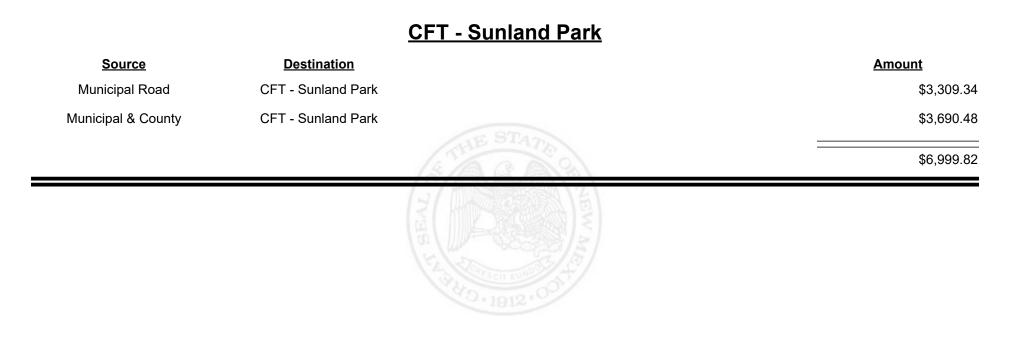

el Tax Distribution Report** 





**Combined Fuel Tax Distribution Report** 



| <u>Source</u>      | <b>Destination</b>   |             | Amount      |
|--------------------|----------------------|-------------|-------------|
| Municipal & County | CFT - Socorro County |             | \$11,475.83 |
| County Road        | CFT - Socorro County |             | \$29,055.55 |
|                    |                      | STATE STATE | \$40,531.38 |
|                    |                      |             |             |
|                    |                      |             |             |
|                    |                      |             |             |
|                    |                      |             |             |









**Combined Fuel Tax Distribution Report** 











**Combined Fuel Tax Distribution Report** 





**Combined Fuel Tax Distribution Report** 

Revenue Period: Nov-2024

### <u> CFT - Taos Ski Valley</u>

| <u>Source</u>  | <b>Destination</b>    |