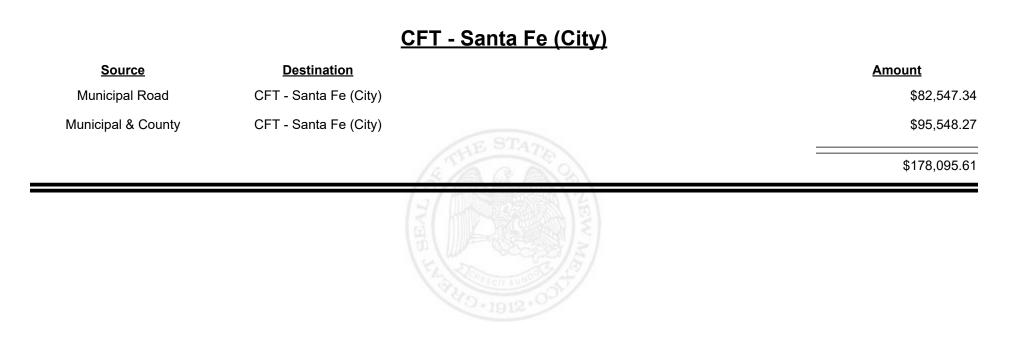

#### CFT - Santa Fe County **Source Destination Amount** Municipal & County CFT - Santa Fe County \$3,738.23 County Road CFT - Santa Fe County \$47,072.03 \$50,810.26

**TAXATION** 

NUE

MEXICO

&

**Combined Fuel Tax Distribution Report** 

Revenue Period: Nov-2024