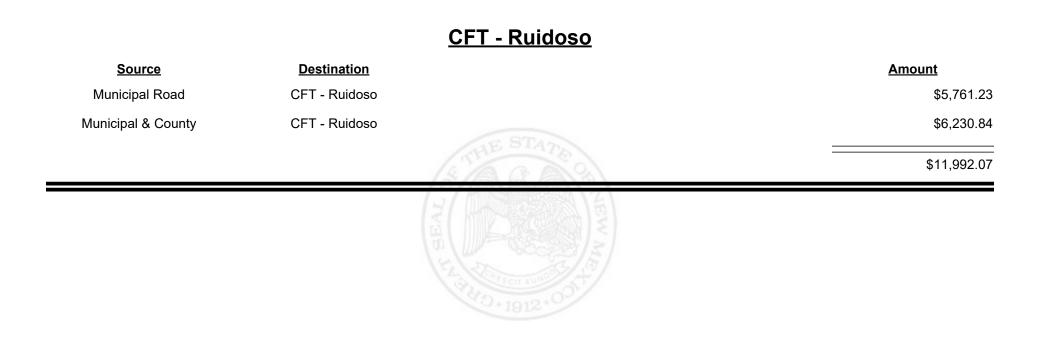

riod: Nov-2024

# Source Destination Amount Municipal Road CFT - Rio Rancho-Sandoval&Bernalillo \$28,138.41 Municipal & County CFT - Rio Rancho-Sandoval&Bernalillo \$42,183.30 Municipal & County CFT - Rio Rancho-Sandoval&Bernalillo \$42,183.30



**Combined Fuel Tax Distribution Report** 

Revenue Period: Nov-2024

#### CFT - Roosevelt County

| Source             | <b>Destination</b>     | Amount      |
|--------------------|------------------------|-------------|
| Municipal & County | CFT - Roosevelt County | \$176.71    |
| County Road        | CFT - Roosevelt County | \$26,461.14 |
|                    |                        | \$26,637.85 |
|                    |                        | D-1912.00   |



Revenue Period: Nov-2024



TAXATION &

NUE









Revenue Period: Nov-2024



TAXATION &

VENUE



**Combined Fuel Tax Distribution Report** 

Revenue Period: Nov-2024

#### CFT - Ruidoso Downs

| Source             | <b>Destination</b>  |                         | Amount     |
|--------------------|---------------------|-------------------------|------------|
| Municipal Road     | CFT - Ruidoso Downs |                         | \$417.00   |
| Municipal & County | CFT - Ruidoso Downs |                         | \$1,048.86 |
|                    |                     | A CALE STATE            | \$1,465.86 |
|                    |                     | THE THE THE THE THE THE |            |



Revenue Period: Nov-2024



TAXATION &

NUE

MEXICO



**Combined Fuel Tax Distribution Report** 

Revenue Period: Nov-2024

### <u> CFT - San Juan County</u>

| Source