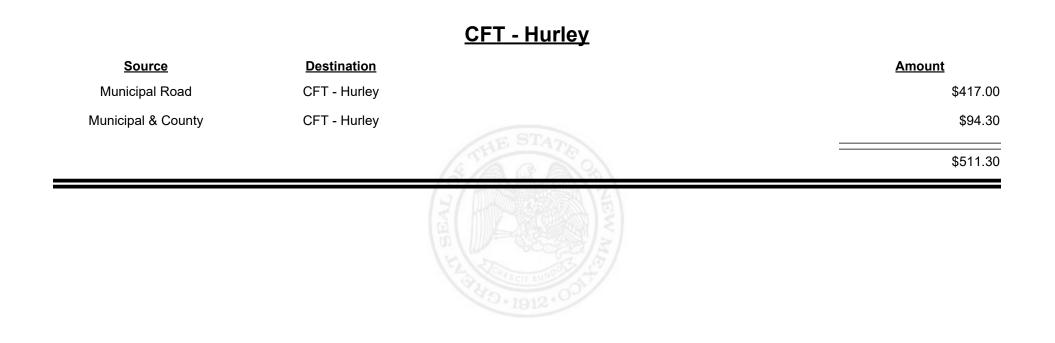

ion Report** 



| <u>Source</u>      | <b>Destination</b>   |             | <u>Amount</u> |
|--------------------|----------------------|-------------|---------------|
| Municipal & County | CFT - Hidalgo County |             | \$4,627.88    |
| County Road        | CFT - Hidalgo County |             | \$12,846.52   |
|                    |                      | A CHE STATE | \$17,474.40   |
|                    |                      |             |               |
|                    |                      |             |               |
|                    |                      |             |               |



Revenue Period: Nov-2024



TAXATION &

VENUE

**Combined Fuel Tax Distribution Report** 







Revenue Period: Nov-2024



TAXATION &

VENUE



Revenue Period: Nov-2024



TAXATION &

VENUE



|                    |                    | <u>CFT - Jal</u>