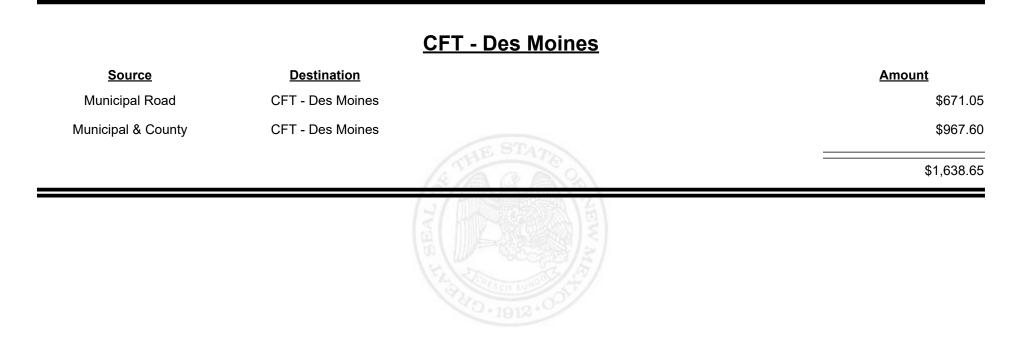

**Combined Fuel Tax Distribution Report** 

| Source             | <b>Destination</b> |                | Amount     |
|--------------------|--------------------|----------------|------------|
| Municipal Road     | CFT - Bosque Farms |                | \$3,245.59 |
| Municipal & County | CFT - Bosque Farms |                | \$2,236.84 |
|                    |                    | STATE STATE    | \$5,482.43 |
|                    |                    |                |            |
|                    |                    |                |            |
|                    |                    |                |            |
|                    |                    | THE HERE STATE |            |