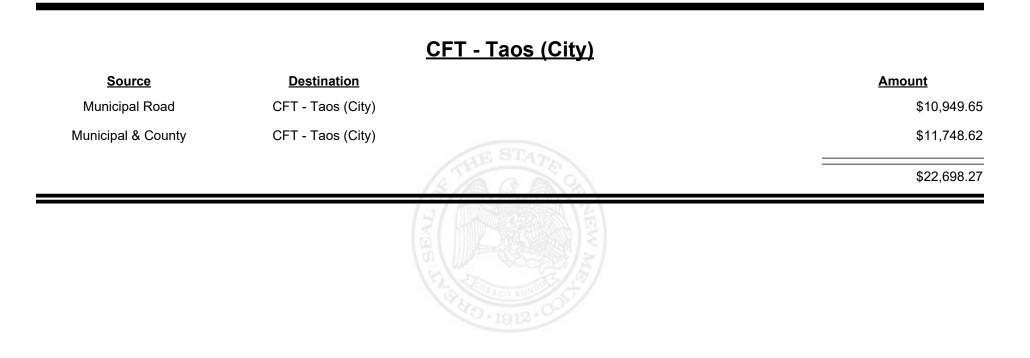

ax Distribution Report** 





**Combined Fuel Tax Distribution Report** 



| <u>Source</u>      | <b>Destination</b>   |             | Amount      |
|--------------------|----------------------|-------------|-------------|
| Municipal & County | CFT - Socorro County |             | \$11,475.83 |
| County Road        | CFT - Socorro County |             | \$29,055.55 |
|                    |                      | STATE STATE | \$40,531.38 |
|                    |                      |             |             |
|                    |                      |             |             |
|                    |                      |             |             |
|                    |                      |             |             |









**Combined Fuel Tax Distribution Report** 











**Combined Fuel Tax Distribution Report** 





**Combined Fuel Tax Distribution Report** 

Revenue Period: Nov-2024

### <u> CFT - Taos Ski Valley</u>

| <u>Source</u>  | <b>Destination</b>    |