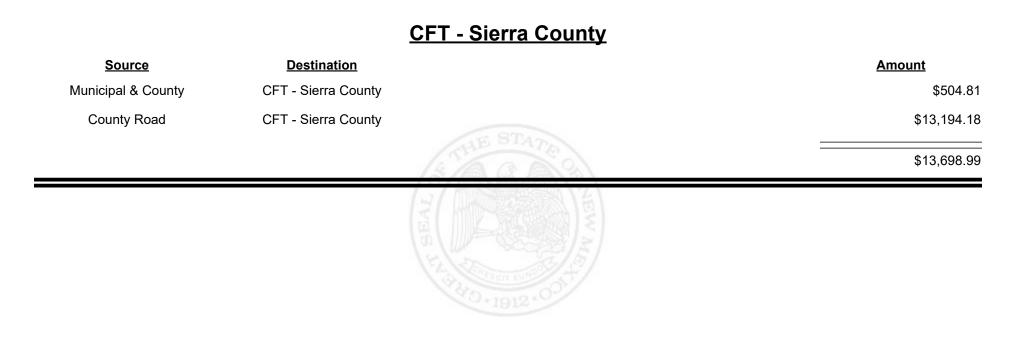

| CFT - Sandoval County |            | \$1,171.15  |
| County Road        | CFT - Sandoval County |            | \$58,186.69 |
|                    |                       | STHE STATE | \$59,357.84 |
|                    |                       |            |             |
|                    |                       |            |             |
|                    |                       |            |             |









**Combined Fuel Tax Distribution Report** 





**Combined Fuel Tax Distribution Report** 

Revenue Period: Nov-2024

#### CFT - Santa Fe County **Source Destination Amount** Municipal & County CFT - Santa Fe County \$3,738.23 County Road CFT - Santa Fe County \$47,072.03 \$50,810.26



**TAXATION** 

NUE

MEXICO

&





**Combined Fuel Tax Distribution Report** 





Revenue Period: Nov-2024



#### TAXATION REVENUE NEW MEXICO



**Combined Fuel Tax Distribution Report** 





**Combined Fuel Tax Distribution Report** 



| <u>Source</u>      | <b>Destination</b>   |             | Amount      |
|--------------------|----------------------|-------------|-------------|
| Municipal & County | CFT - Socorro County |             | \$11,475.83 |
| County Road        | CFT - Socorro County |             | \$29,055.55 |
|                    |                      | STATE STATE | \$40,531.38 |
|                    |                      |             |             |
|                    |                      |             |             |
|                    |                      |             |             |
|                    |                      |