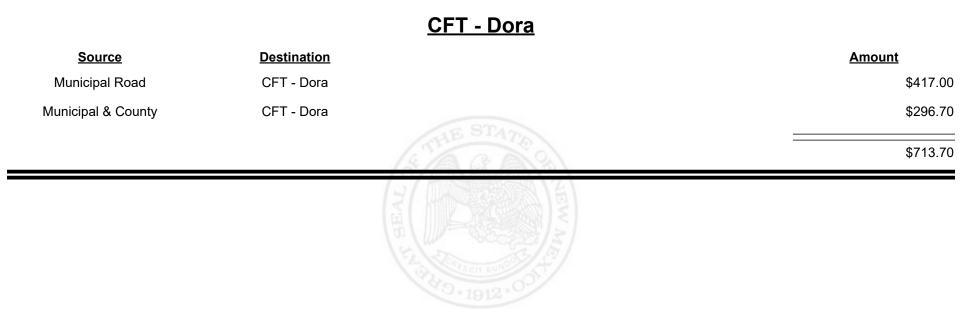

# **Source Destination Amount** Municipal & County CFT - Chaves County \$169.55 County Road CFT - Chaves County \$39,346.85 \$39,516.40

### CFT - Chaves County

**Combined Fuel Tax Distribution Report** 

Revenue Period: Nov-2024