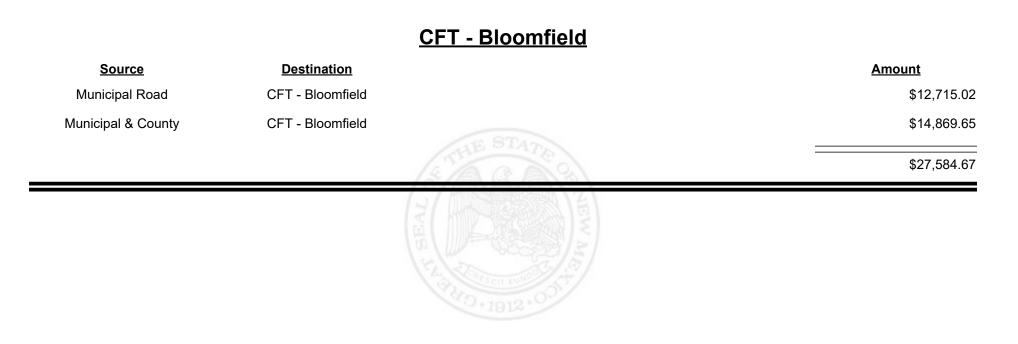

o City \$21,665.80 **Municipal & County** CFT - Bernalillo City \$28,500.96 \$50,166.76



**Combined Fuel Tax Distribution Report** 

Revenue Period: Nov-2024

## <u> CFT - Bernalillo County</u>

| <u>Source</u>      | <b>Destination</b>      | <u>A</u> | mount        |
|--------------------|-------------------------|----------|--------------|
| Municipal & County | CFT - Bernalillo County |          | \$54,486.71  |
| County Road        | CFT - Bernalillo County |          | \$174,986.95 |
|                    |                         | TE       | \$229,473.66 |
|                    |                         | SEW      |              |
|                    |                         |          |              |
|                    |                         |          |              |









**Combined Fuel Tax Distribution Report** 



| Source             | <b>Destination</b> |                | Amount     |
|--------------------|--------------------|----------------|------------|
| Municipal Road     | CFT - Bosque Farms |                | \$3,245.59 |
| Municipal & County | CFT - Bosque Farms |                | \$2,236.84 |
|                    |                    | STATE STATE    | \$5,482.43 |
|                    |                    |                |            |
|                    |                    |                |            |
|                    |                    |                |            |
|                    |                    | THE HERE STATE |            |



Revenue Period: Nov-2024



TAXATION &

VENUE



Revenue Period: Nov-2024



TA