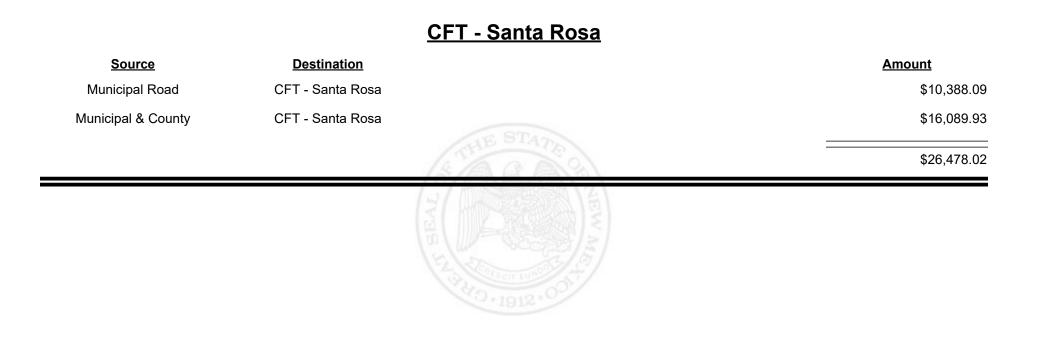

------------|-------------|
| Municipal & County | CFT - Sandoval County |            | \$1,171.15  |
| County Road        | CFT - Sandoval County |            | \$58,186.69 |
|                    |                       | STHE STATE | \$59,357.84 |
|                    |                       |            |             |
|                    |                       |            |             |
|                    |                       |            |             |









**Combined Fuel Tax Distribution Report** 





**Combined Fuel Tax Distribution Report** 

Revenue Period: Nov-2024

#### CFT - Santa Fe County **Source Destination Amount** Municipal & County CFT - Santa Fe County \$3,738.23 County Road CFT - Santa Fe County \$47,072.03 \$50,810.26



**TAXATION** 

NUE

MEXICO

&





**Combined Fuel Tax Distribution Report** 





Revenue Period: Nov-2024



#### TAXATION REVENUE NEW MEXICO



**Combined Fuel Tax Distribution Report** 





**Combined Fuel Tax Distribution Report** 



| <u>Source</u>      | <b>Destination</b>   |             | Amount      |
|--------------------|----------------------|-------------|-------------|
| Municipal & County | CFT - Socorro County |             | \$11,475.83 |
| County Road        | CFT - Socorro County |             | \$29,055.55 |
|                    |                      | STATE STATE | \$40,531.38 |
|                    |                      |             |             |
|                    |                      |             |             |
|                    |                      |             |