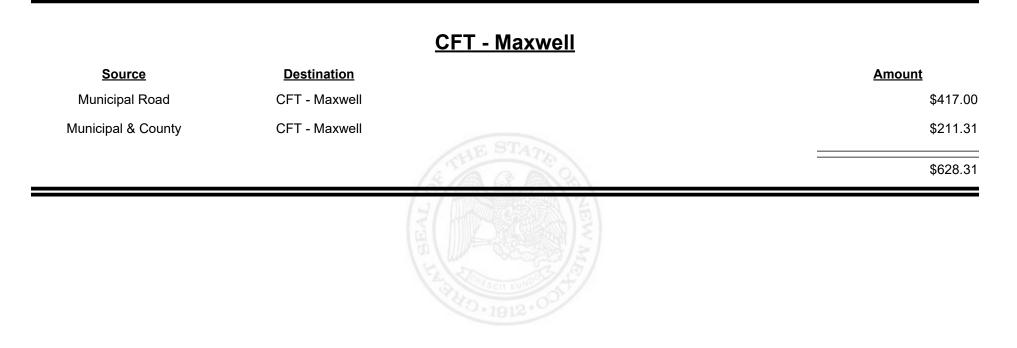

#### CFT - McKinley County

| Source             | <b>Destination</b>    |            | <u>Amount</u> |
|--------------------|-----------------------|------------|---------------|
| Municipal & County | CFT - McKinley County |            | \$9,561.03    |
| County Road        | CFT - McKinley County |            | \$44,896.96   |
|                    |                       | STHE STATE | \$54,457.99   |
|                    |                       |            |               |
|                    |                       |            |               |
|                    |                       |            |               |