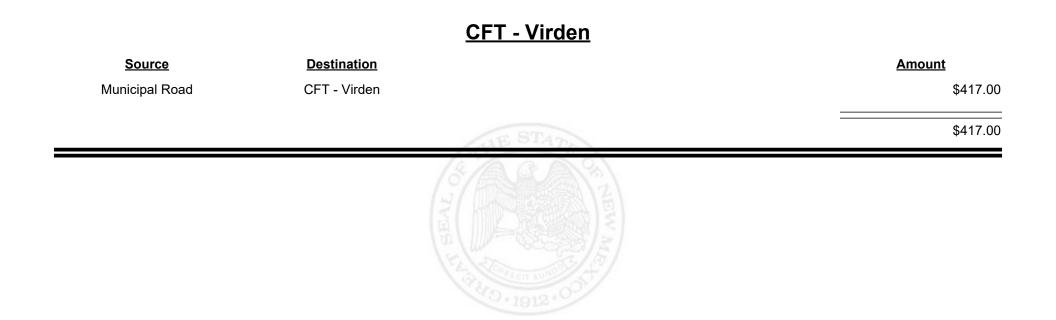

| THE                         |             |



TAXATION &

NUE

MEXICO





Revenue Period: Nov-2024



### TAXATION REVENUE N E W M E X I C O



**Combined Fuel Tax Distribution Report** 





**Combined Fuel Tax Distribution Report** 

Revenue Period: Nov-2024

### CFT - Valencia County

| Source             | <b>Destination</b>    |            | Amount      |
|--------------------|-----------------------|------------|-------------|
| Municipal & County | CFT - Valencia County |            | \$1,488.43  |
| County Road        | CFT - Valencia County |            | \$26,531.88 |
|                    |                       | STHE STATE | \$28,020.31 |
|                    |                       | TY BEAL    |             |



Revenue Period: Nov-2024



TAXATION &

VENUE

MEXICO









**Combined Fuel Tax Distribution Report** 



| <u>Source</u>      | <b>Destination</b> | <u>Amount</u>  |
|--------------------|--------------------|----------------|
| Municipal Road     | CFT - Wagon Mound  | \$1,127.88     |
| Municipal & County | CFT - Wagon Mound  | \$1,444.14     |
|                    |                    | <br>\$2,572.02 |
|                    |                    |                |



Revenue Period: Nov-2024



TAXATION &

VENUE

MEXICO



**Combined Fuel Tax Distribution Report** 





Combined Fuel Tax Distribution Report

Revenue Period: Nov-2024

Total: \$4,116,267.36