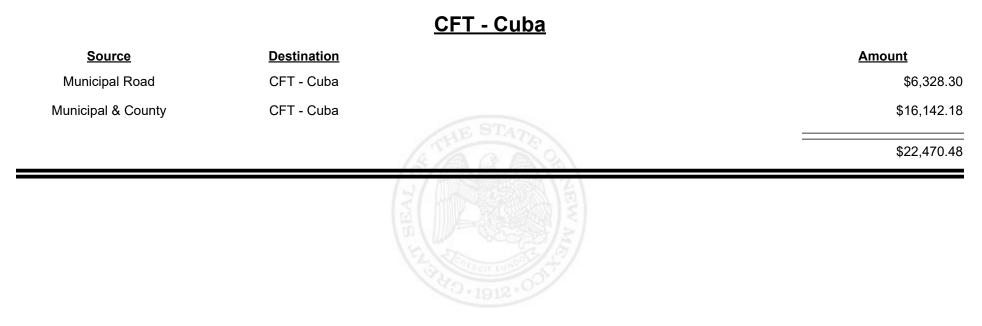

nue Period: Nov-2024

## CFT - Corrales (Sandoval&Bernalillo)

| Source             | <b>Destination</b>                      |                                       | Amount     |
|--------------------|-----------------------------------------|---------------------------------------|------------|
| Municipal Road     | CFT - Corrales<br>(Sandoval&Bernalillo) |                                       | \$417.00   |
| Municipal & County | CFT - Corrales<br>(Sandoval&Bernalillo) |                                       | \$684.75   |
|                    |                                         | STANKE Z                              | \$1,101.75 |
|                    |                                         | W W W W W W W W W W W W W W W W W W W |            |



Revenue Period: Nov-2024



TAXATION &

VENUE



Revenue Period: Nov-2024



TAXATION &

VENUE



**Combined Fuel Tax Distribution Report** 

Revenue Period: Nov-2024

## <u> CFT - De Baca County</u>

| Source             | <b>Destination</b>   | A         | <u>mount</u> |
|--------------------|----------------------|-----------|--------------|
| Municipal & County | CFT - De Baca County |           | \$83.01      |
| County Road        | CFT - De Baca County | STA       | \$15,091.57  |
|                    |                      | ASTA CARA | \$15,174.58  |
|                    |                      |           |              |
|                    |                      |           |              |
|                    |                      |           |              |
|                    |