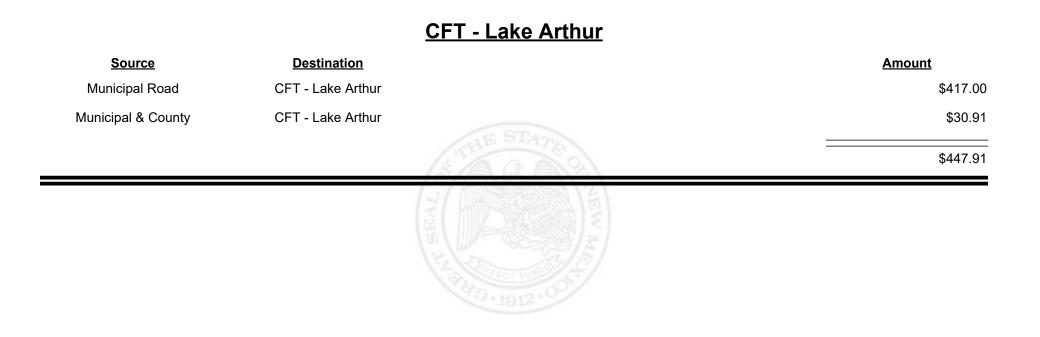

| \$7,212.00  |
|                    |                    | HIN A HIN OF HIS AND A HIN |             |





**Combined Fuel Tax Distribution Report** 

Revenue Period: Nov-2024

#### CFT - Jemez Springs

| Source         | <b>Destination</b>  |                                         | Amount   |
|----------------|---------------------|-----------------------------------------|----------|
| Municipal Road | CFT - Jemez Springs |                                         | \$417.00 |
|                |                     | AE STAT                                 | \$417.00 |
|                |                     | C S S S S S S S S S S S S S S S S S S S |          |









TAXATION &

NUE

MEXICO











Revenue Period: Nov-2024



TAXATION &

VENUE



Revenue Period: Nov-2024



TAXATION &

NUE



**Combined Fuel Tax Distribution Report** 

Revenue Period: Nov-2024

#### 



Revenue Period: Nov-2024



TAXATION &

VENUE



TAXATION &

NUE

MEXICO





**Combined Fuel Tax Distribution Report** 

Revenue Period: Nov-2024

#### CFT - Los Alamos City/County

| <u>Source</u>      | <b>Destination</b>              | Amount            |
|--------------------|---------------------------------|-------------------|
| Municipal Road     | CFT - Los Alamos<br>City/County | \$6,912.42        |
| Municipal & County | CFT - Los Alamos<br>City/County | \$18,876.91       |
| County Road        | CFT - Los Alamos<br>City/County | \$4,783.82        |
|                    |