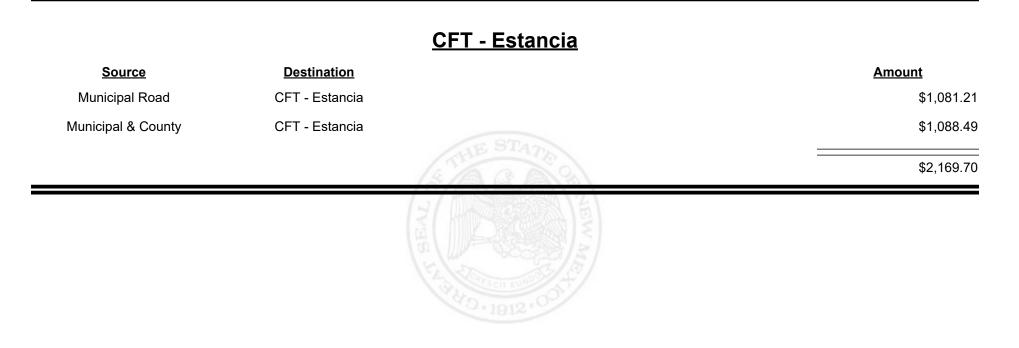

| \$38,965.79 |
|                    |                                         | THE STREET WAY OF THE STREET W |             |



Revenue Period: Nov-2024



TAXATION REVENUE



Revenue Period: Nov-2024



TAXATION &

NUE



**Combined Fuel Tax Distribution Report** 





Revenue Period: Nov-2024



#### TAXATION REVENUE NEW MEXICO



Revenue Period: Nov-2024



TAXATION &

VENUE



**Combined Fuel Tax Distribution Report** 





Revenue Period: Nov-2024



TAXATION REVENUE NEW MEXICO



Revenue Period: Nov-2024



#### REVENUE NEW MEXICO

TAXATION &



**Combined Fuel Tax Distribution Report** 





Revenue Period: Nov-2024



TAXATION &

NUE









**Combined Fuel Tax Distribution Report** 

Revenue Period: Nov-2024

#### CFT - Guadalupe County

| Source             | Destination            |         | <u>Amount</u> |
|--------------------|------------------------|---------|---------------|
| Municipal & County | CFT - Guadalupe County |