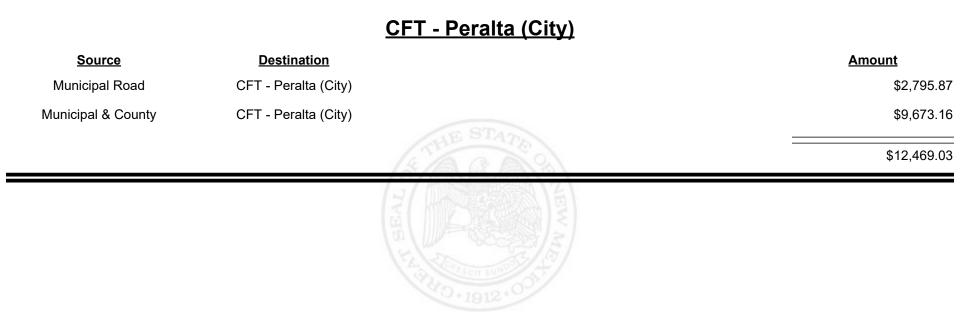

| \$8,185.76  |
|                    |                    | HIS AND A LINE AND A L |             |



Revenue Period: Nov-2024



TAXATION &

VENUE



**Combined Fuel Tax Distribution Report** 





**Combined Fuel Tax Distribution Report** 





**Combined Fuel Tax Distribution Report** 





Revenue Period: Nov-2024



TAXATION &

VENUE



Revenue Period: Nov-2024



TAXATION &

VENUE









**Combined Fuel Tax Distribution Report** 











Revenue Period: Nov-2024



EVENUE CO

TAXATION &















**Combined Fuel Tax Distribution Report** 

Revenue Period: Nov-2024

#### CFT - Rio Arriba County

| Source             | <b>Destination</b>      | Amount      |          |      |
|--------------------|-------------------------|-------------|----------|------|
| Municipal & County | CFT - Rio Arriba County | \$4,711.68  |          | 1.68 |
| County Road        | CFT - Rio Arriba County | \$23,850.71 |          | 0.71 |
|                    |                         | \$28,562.39 | STATE ON | 2.39 |
|                    |                         |             | THE REAL | _    |



**Combined Fuel Tax Distribution Report** 

Revenue Period: Nov