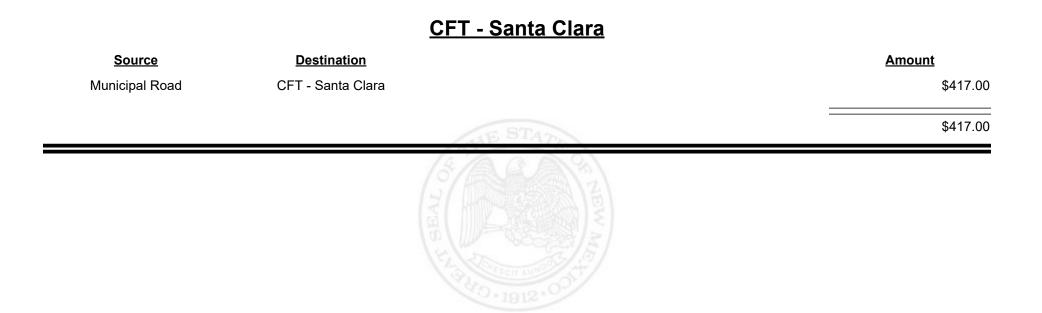

|                         | THE REAL    |             |



**TAXATION** 

NUE

MEXICO

&





**Combined Fuel Tax Distribution Report** 

Revenue Period: Nov-2024

### CFT - Sandoval County

| Source             | <b>Destination</b>    |            | Amount      |
|--------------------|-----------------------|------------|-------------|
| Municipal & County | CFT - Sandoval County |            | \$1,171.15  |
| County Road        | CFT - Sandoval County |            | \$58,186.69 |
|                    |                       | STHE STATE | \$59,357.84 |
|                    |                       |            |             |
|                    |                       |            |             |
|                    |                       |            |             |









**Combined Fuel Tax Distribution Report** 





**Combined Fuel Tax Distribution Report** 

Revenue Period: Nov-2024

#### CFT - Santa Fe County **Source Destination Amount** Municipal & County CFT - Santa Fe County \$3,738.23 County Road CFT - Santa Fe County \$47,072.03 \$50,810.26



**TAXATION** 

NUE

MEXICO

&





**Combined Fuel Tax Distribution Report** 





Revenue Period: Nov-2024



#### TAXATION REVENUE NEW MEXICO



**Combined Fuel Tax Distribution Report** 





**Combined Fuel Tax Distribution Report** 



| <u>Source</u>      | <b>Destination</b>   |             | Amount      |
|--------------------|----------------------|-------------|-------------|
| Municipal & County | CFT - Socorro County |             | \$11,475.83 |
| County Road        | CFT - Socorro County