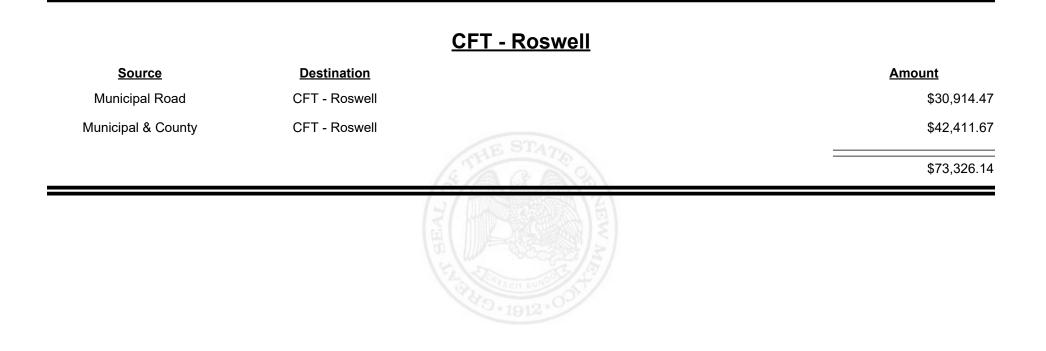

*Combined Fuel Tax Distribution Report** 

Revenue Period: Nov-2024

# Source Destination Amount Municipal Road CFT - Rio Rancho-Sandoval&Bernalillo \$28,138.41 Municipal & County CFT - Rio Rancho-Sandoval&Bernalillo \$42,183.30 Municipal & County CFT - Rio Rancho-Sandoval&Bernalillo \$42,183.30



**Combined Fuel Tax Distribution Report** 

Revenue Period: Nov-2024

#### CFT - Roosevelt County

| Source             | <b>Destination</b>     | Amount      |
|--------------------|------------------------|-------------|
| Municipal & County | CFT - Roosevelt County | \$176.71    |
| County Road        | CFT - Roosevelt County | \$26,461.14 |
|                    |                        | \$26,637.85 |
|                    |                        | D-1912.00   |



Revenue Period: Nov-2024



TAXATION &

NUE









Revenue Period: Nov-2024



TAXATION &

VENUE



**Combined Fuel Tax Distribution Report** 

Revenue Period: Nov-2024

#### CFT - Ruidoso Downs

| Source             | <b>Destination</b>  |                         | Amount     |
|--------------------|---------------------|-------------------------|------------|
| Municipal Road     | CFT - Ruidoso Downs |                         | \$417.00   |
| Municipal & County | CFT - Ruidoso Downs |                         | \$1,048.86 |
|                    |                     | A CALE STATE            | \$1,465.86 |
|                    |                     | THE THE THE THE THE THE |            |



Revenue Period: Nov-2024



TAXATION &

NUE

MEXICO



**Combined Fuel Tax Distribution Report** 

Revenue Period: Nov-20