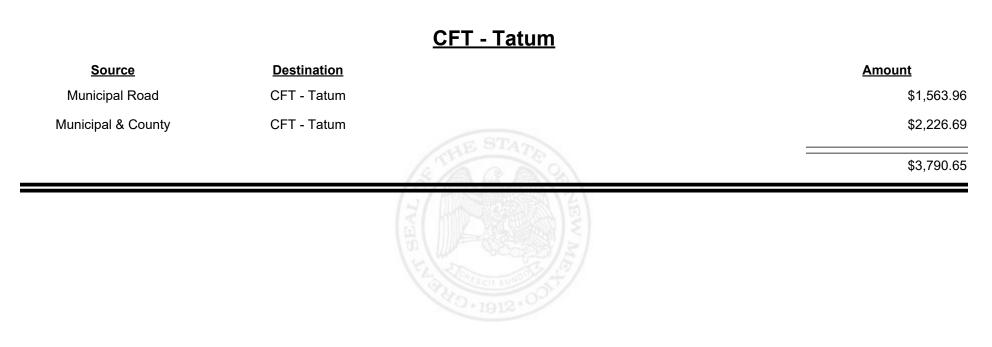

| \$417.00 |
|                |                       | THE REAL OF THE RE |          |



Revenue Period: Nov-2024



# мехісо

TAXATION &

VENUE









Revenue Period: Nov-2024



TAXATION &

VENUE

MEXICO



**Combined Fuel Tax Distribution Report** 

Revenue Period: Nov-2024

### CFT - Torrance County

| Source             | <b>Destination</b>    | <u>Amount</u>   |
|--------------------|-----------------------|-----------------|
| Municipal & County | CFT - Torrance County | \$4,683.46      |
| County Road        | CFT - Torrance County | \$21,396.37     |
|                    |                       | <br>\$26,079.83 |
|                    |                       |                 |
|                    |                       |                 |



\_

**Combined Fuel Tax Distribution Report** 

Revenue Period: Nov-2024

### **CFT - Truth or Consequences**

| <u>Source</u>      | Destination