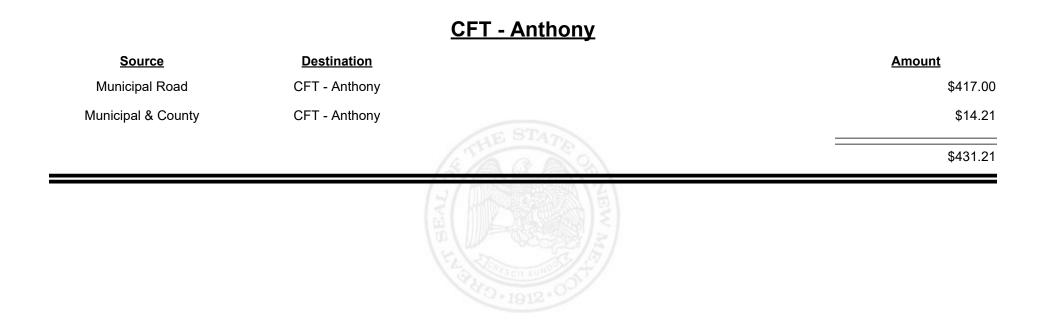

MEXICO

**Combined Fuel Tax Distribution Report** 

Revenue Period: Nov-2024

# SourceDestinationAmountMunicipal & CountyCFT - Catron County\$1,693.43County RoadCFT - Catron County\$18,320.02Example A CountyState County\$20,013.45

**Combined Fuel Tax Distribution Report** 

Revenue Period: Nov-2024