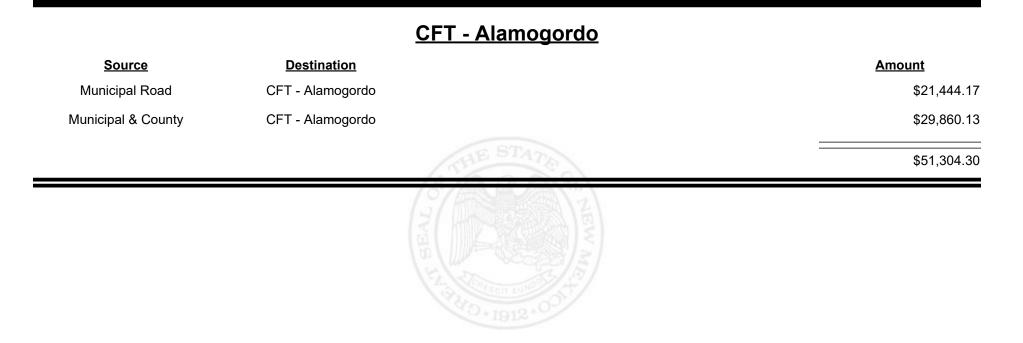

### CFT - Bernalillo City Amount **Source Destination** Municipal Road CFT - Bernalillo City \$21,665.80 **Municipal & County** CFT - Bernalillo City \$28,500.96 \$50,166.76

**Combined Fuel Tax Distribution Report** 

Revenue Period: Nov-2024