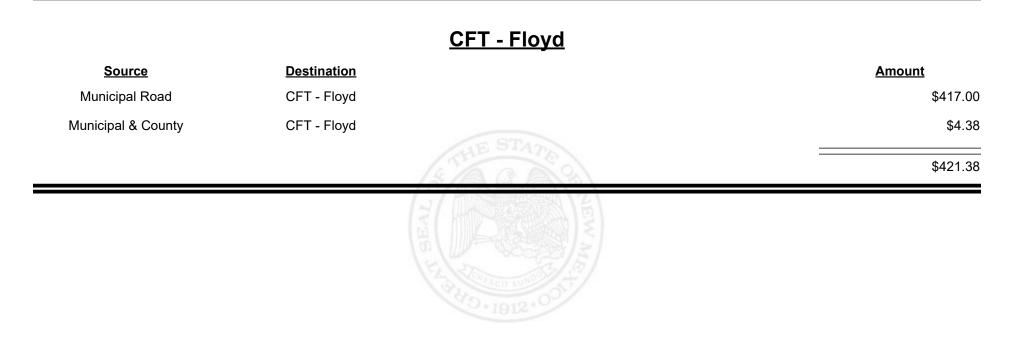

| \$38,965.79 |
|                    |                                         | THE STREET WAY OF THE STREET W |             |



Revenue Period: Nov-2024



TAXATION REVENUE



Revenue Period: Nov-2024



TAXATION &

NUE



**Combined Fuel Tax Distribution Report** 





Revenue Period: Nov-2024



#### TAXATION REVENUE NEW MEXICO



Revenue Period: Nov-2024



TAXATION &

VENUE



**Combined Fuel Tax Distribution Report** 





Revenue Period: Nov-2024



TAXATION REVENUE NEW MEXICO



Revenue Period: Nov-2024



#### REVENUE NEW MEXICO

TAXATION &



**Combined Fuel Tax Distribution Report** 





Revenue Period: Nov-2024



TAXATION &

NUE









**Combined Fuel Tax Distribution Report** 

Revenue Period: Nov-2024

#### CFT - Guadalupe County

| Source             | Destination            |         | <u>Amount</u> |
|--------------------|------------------------|---------|---------------|
| Municipal & County | CFT - Guadalupe County |         | \$916.42      |
| County Road        | CFT - Guadalupe County |         | \$19,058.64   |
|                    |