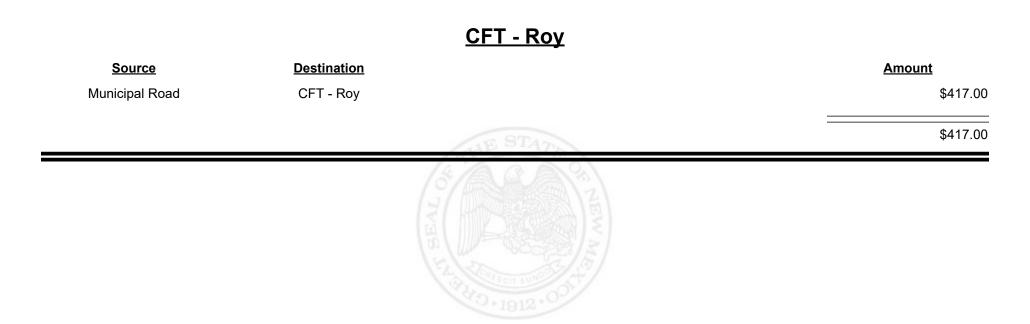

stribution Report** 

Revenue Period: Nov-2024

# Source Destination Amount Municipal Road CFT - Rio Rancho-Sandoval&Bernalillo \$28,138.41 Municipal & County CFT - Rio Rancho-Sandoval&Bernalillo \$42,183.30 Municipal & County CFT - Rio Rancho-Sandoval&Bernalillo \$42,183.30



**Combined Fuel Tax Distribution Report** 

Revenue Period: Nov-2024

#### CFT - Roosevelt County

| Source             | <b>Destination</b>     | Amount      |
|--------------------|------------------------|-------------|
| Municipal & County | CFT - Roosevelt County | \$176.71    |
| County Road        | CFT - Roosevelt County | \$26,461.14 |
|                    |                        | \$26,637.85 |
|                    |                        | D-1912.00   |



Revenue Period: Nov-2024



TAXATION &

NUE









Revenue Period: Nov-2024



TAXATION &

VENUE



**Combined Fuel Tax Distribution Report** 

Revenue Period: Nov-2024

#### CFT - Ruidoso Downs

| Source             | <b>Destination</b>  |                         | Amount     |
|--------------------|---------------------|-------------------------|------------|
| Municipal Road     | CFT - Ruidoso Downs |                         | \$417.00   |
| Municipal & County | CFT - Ruidoso Downs |                         | \$1,048.86 |
|                    |                     | A CALE STATE            | \$1,465.86 |
|                    |                     | THE THE THE THE THE THE |            |



Revenue Period: Nov-2024



TAXATION &

NUE

MEXICO



**Combined Fuel Tax Distribution Report** 

Revenue Period: Nov-2024

### <u> CFT - San