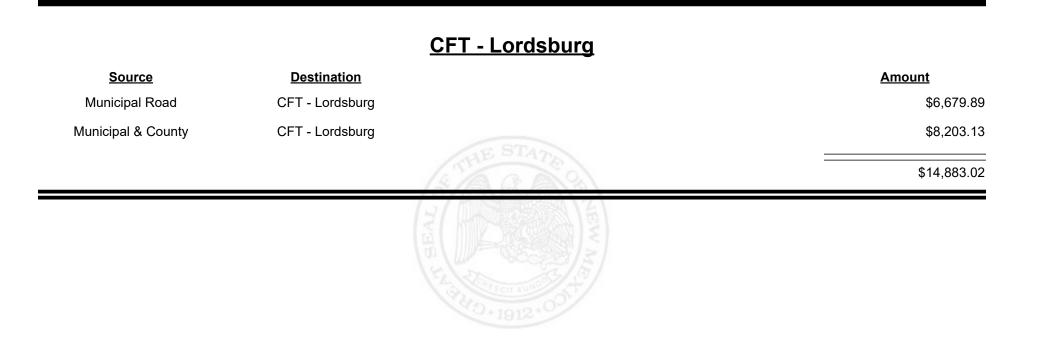

Nov-2024

#### CFT - Jemez Springs

| Source         | <b>Destination</b>  |                                         | Amount   |
|----------------|---------------------|-----------------------------------------|----------|
| Municipal Road | CFT - Jemez Springs |                                         | \$417.00 |
|                |                     | AE STAT                                 | \$417.00 |
|                |                     | C S S S S S S S S S S S S S S S S S S S |          |









TAXATION &

NUE

MEXICO











Revenue Period: Nov-2024



TAXATION &

VENUE



Revenue Period: Nov-2024



TAXATION &

NUE



**Combined Fuel Tax Distribution Report** 

Revenue Period: Nov-2024

#### 



Revenue Period: Nov-2024



TAXATION &

VENUE



TAXATION &

NUE

MEXICO





**Combined Fuel Tax Distribution Report** 

Revenue Period: Nov-2024

#### CFT - Los Alamos City/County

| <u>Source</u>      | <b>Destination</b>              | Amount            |
|--------------------|---------------------------------|-------------------|
| Municipal Road     | CFT - Los Alamos<br>City/County | \$6,912.42        |
| Municipal & County | CFT - Los Alamos<br>City/County | \$18,876.91       |
| County Road        | CFT - Los Alamos<br>City/County | \$4,783.82        |
|                    |                                 | \$30,573.15       |
|                    |                                 | 24 AUS + 1912 + 0 |



Revenue Period: Nov-2024



#### TAXATION REVENUE NEW MEXICO



\_

**Combined Fuel Tax Distribution Report** 

Revenue Period: Nov-2024

#### CFT -