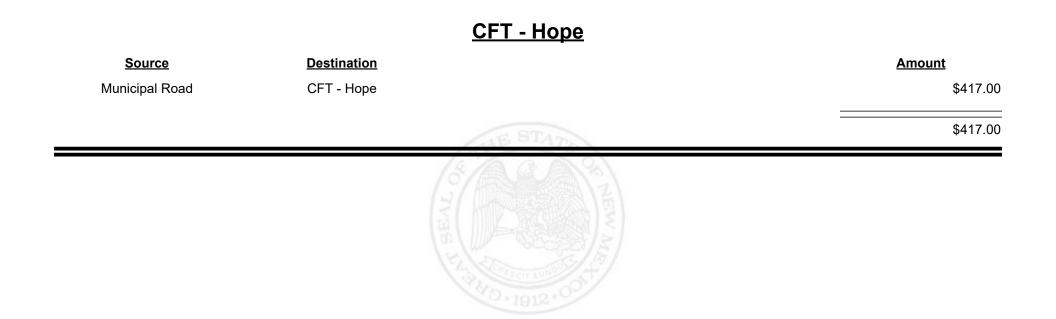

Revenue Period: Nov-2024



TAXATION &

VENUE



**Combined Fuel Tax Distribution Report** 



| <u>Source</u>      | <b>Destination</b>   |             | <u>Amount</u> |
|--------------------|----------------------|-------------|---------------|
| Municipal & County | CFT - Hidalgo County |             | \$4,627.88    |
| County Road        | CFT - Hidalgo County |             | \$12,846.52   |
|                    |                      | A CHE STATE | \$17,474.40   |
|                    |                      |             |               |
|                    |                      |             |               |
|                    |                      |             |               |



Revenue Period: Nov-2024



TAXATION &

VENUE

**Combined Fuel Tax Distribution Report** 







Revenue Period: Nov-2024



TAXATION &

VENUE



Revenue Period: Nov-2024



TAXATION &

VENUE



|                    |                    | <u>CFT - Jal</u>