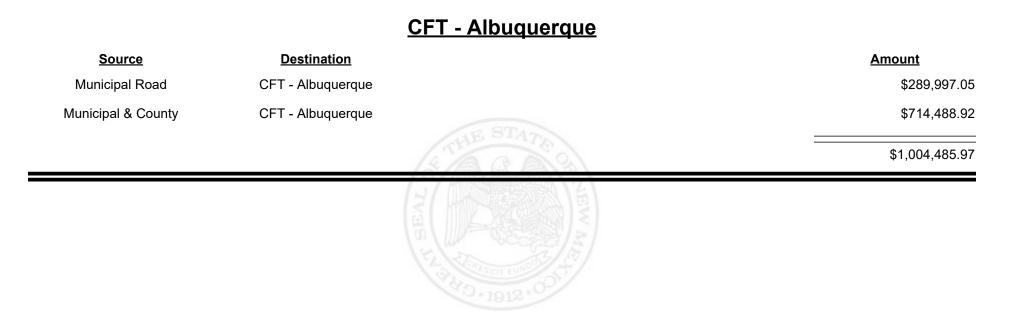

**Combined Fuel Tax Distribution Report** 

| Source             | <b>Destination</b> |                | Amount     |
|--------------------|--------------------|----------------|------------|
| Municipal Road     | CFT - Bosque Farms |                | \$3,245.59 |
| Municipal & County | CFT - Bosque Farms |                | \$2,236.84 |
|                    |                    | STATE STATE    | \$5,482.43 |
|                    |                    |                |            |
|                    |                    |                |            |
|                    |                    |                |            |
|                    |                    | THE HERE STATE |            |

Revenue Period: Nov-2024

TAXATION &

VENUE

Revenue Period: Nov-2024

TAXATION &

NUE

TAXATION &

NUE