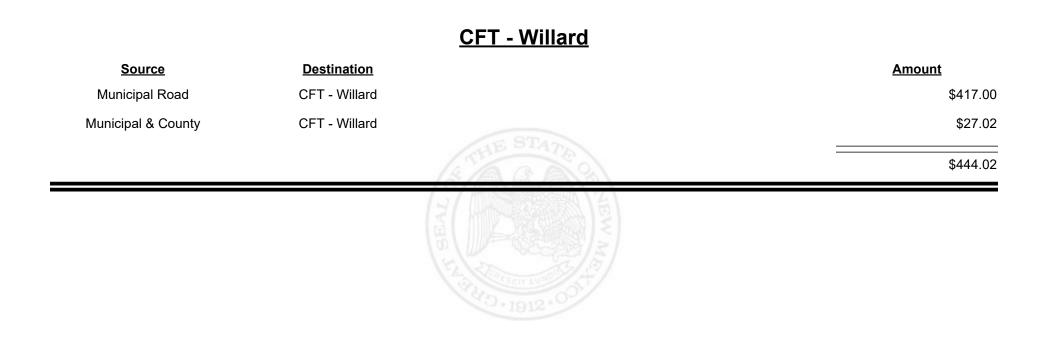

unicipal & County | CFT - Valencia County |            | \$1,488.43  |
| County Road        | CFT - Valencia County |            | \$26,531.88 |
|                    |                       | STHE STATE | \$28,020.31 |
|                    |                       | TY BEAL    |             |



Revenue Period: Nov-2024



TAXATION &

VENUE

MEXICO









**Combined Fuel Tax Distribution Report** 



| <u>Source</u>      | <b>Destination</b> | <u>Amount</u>  |
|--------------------|--------------------|----------------|
| Municipal Road     | CFT - Wagon Mound  | \$1,127.88     |
| Municipal & County | CFT - Wagon Mound  | \$1,444.14     |
|                    |                    | <br>\$2,572.02 |
|                    |                    |                |



Revenue Period: Nov-2024



TAXATION &

VENUE

MEXICO



**Combined Fuel Tax Distribution Report** 





Combined Fuel Tax Distribution Report

Revenue Period: Nov-2024

Total: \$4,116,267.36