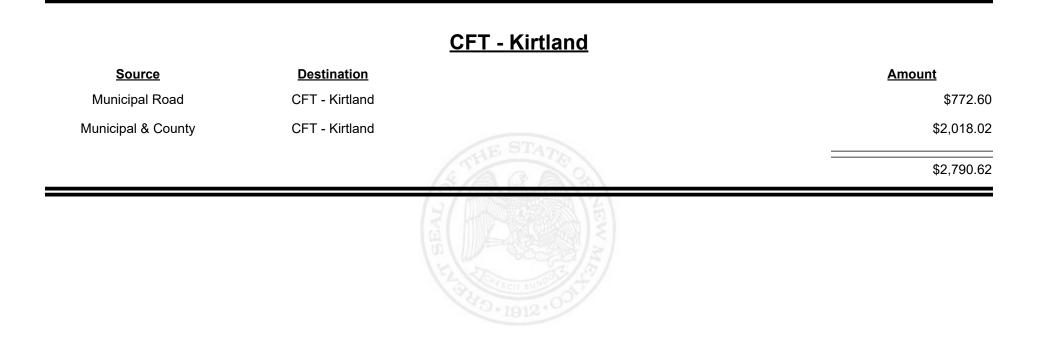

| \$7,212.00  |
|                    |                    | HIN A HIN OF HIS AND A HIN |             |





**Combined Fuel Tax Distribution Report** 

Revenue Period: Nov-2024

#### CFT - Jemez Springs

| Source         | <b>Destination</b>  |                                         | Amount   |
|----------------|---------------------|-----------------------------------------|----------|
| Municipal Road | CFT - Jemez Springs |                                         | \$417.00 |
|                |                     | AE STAT                                 | \$417.00 |
|                |                     | C S S S S S S S S S S S S S S S S S S S |          |









TAXATION &

NUE

MEXICO











Revenue Period: Nov-2024



TAXATION &

VENUE



Revenue Period: Nov-2024



TAXATION &

NUE



**Combined Fuel Tax Distribution Report** 

Revenue Period: Nov-2024

#### 



Revenue Period: Nov-2024



TAXATION &

VENUE



TAXATION &

NUE

MEXICO





**Combined Fuel Tax Distribution Report** 

Revenue Period: Nov-2024

#### CFT - Los Alamos City/County

| <u>Source</u>      | <b>Destination</b>              | Amount            |
|--------------------|---------------------------------|-------------------|
| Municipal Road     | CFT - Los Alamos<br>City/County | \$6,912.42        |
| Municipal & County | CFT - Los Alamos<br>City/County | \$18,876.91       |
| County Road        | CFT - Los Alamos<br>City/County | \$4,783.82        |
|