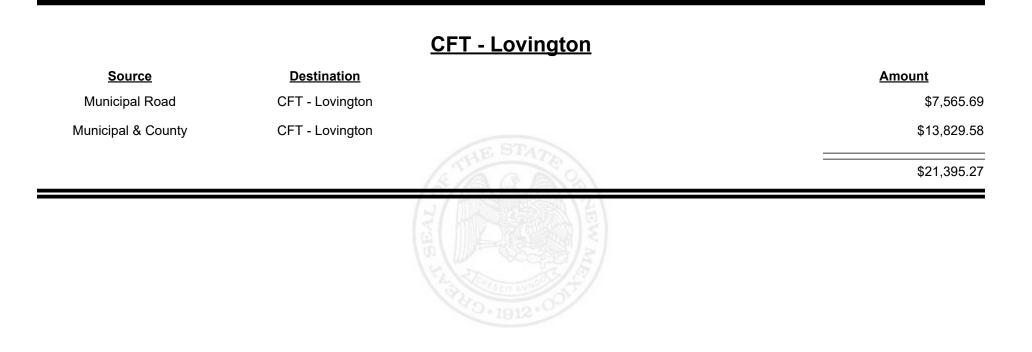

#### CFT - Los Ranchos de Alb.

| Source             | Destination               |           | <u>Amount</u> |
|--------------------|---------------------------|-----------|---------------|
| Municipal Road     | CFT - Los Ranchos de Alb. |           | \$417.00      |
| Municipal & County | CFT - Los Ranchos de Alb. |           | \$134.85      |
|                    |                           |           | \$551.85      |
|                    |                           | 15 A C AN | φοσ 1.00      |
|                    |                           |           |               |
|                    |                           |           |               |
|                    |                           |           |               |