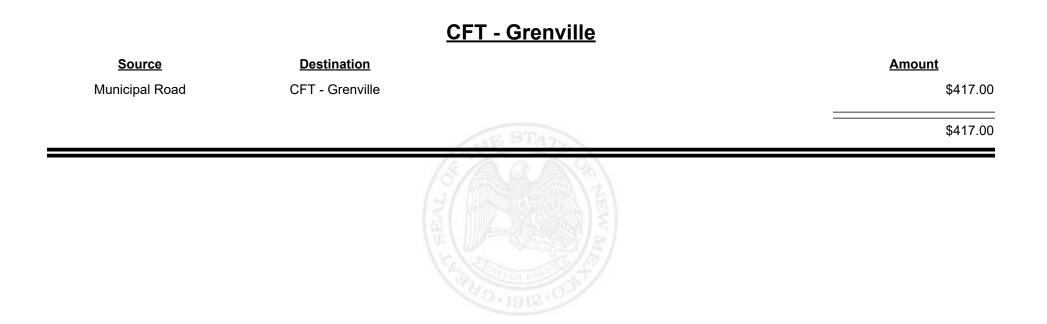

| \$38,965.79 |
|                    |                                         | THE STREET WAY OF THE STREET W |             |



Revenue Period: Nov-2024



TAXATION REVENUE



Revenue Period: Nov-2024



TAXATION &

NUE



**Combined Fuel Tax Distribution Report** 





Revenue Period: Nov-2024



#### TAXATION REVENUE NEW MEXICO



Revenue Period: Nov-2024



TAXATION &

VENUE



**Combined Fuel Tax Distribution Report** 





Revenue Period: Nov-2024



TAXATION REVENUE NEW MEXICO



Revenue Period: Nov-2024



#### REVENUE NEW MEXICO

TAXATION &



**Combined Fuel Tax Distribution Report** 





Revenue Period: Nov-2024



TAXATION &

NUE









**Combined Fuel Tax Distribution Report** 

Revenue Period: Nov-2024

#### CFT - Guadalupe County

| Source             | Destination            |         | <u>Amount</u> |
|--------------------|------------------------|---------|---------------|
| Municipal & County | CFT - Guadalupe County |         | \$916.42      |
| County Road        | CFT - Guadalupe County |         | \$19,058.64   |
|                    |                        |         | \$19,975.06   |
|                    |                        | NEW MEL |               |









**Combined Fuel Tax Distribution Report** 

Revenue Period: Nov-2024

#### CFT - Harding County

| Source             | <b>Destination</b>   |            | Amount      |
|--------------------|----------------------|------------|-------------|