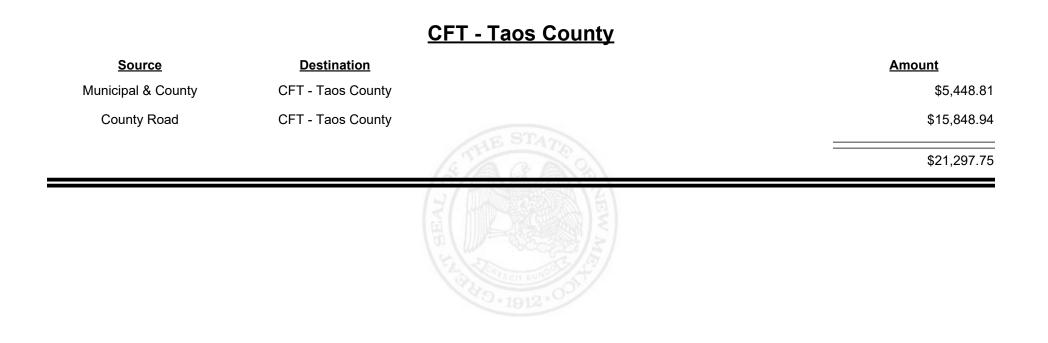

Distribution Report** 



| <u>Source</u>      | <b>Destination</b>   |             | Amount      |
|--------------------|----------------------|-------------|-------------|
| Municipal & County | CFT - Socorro County |             | \$11,475.83 |
| County Road        | CFT - Socorro County |             | \$29,055.55 |
|                    |                      | STATE STATE | \$40,531.38 |
|                    |                      |             |             |
|                    |                      |             |             |
|                    |                      |             |             |
|                    |                      |             |             |









**Combined Fuel Tax Distribution Report** 











**Combined Fuel Tax Distribution Report** 





**Combined Fuel Tax Distribution Report** 

Revenue Period: Nov-2024

### <u> CFT - Taos Ski Valley</u>

| <u>Source</u>  | <b>Destination</b>    |