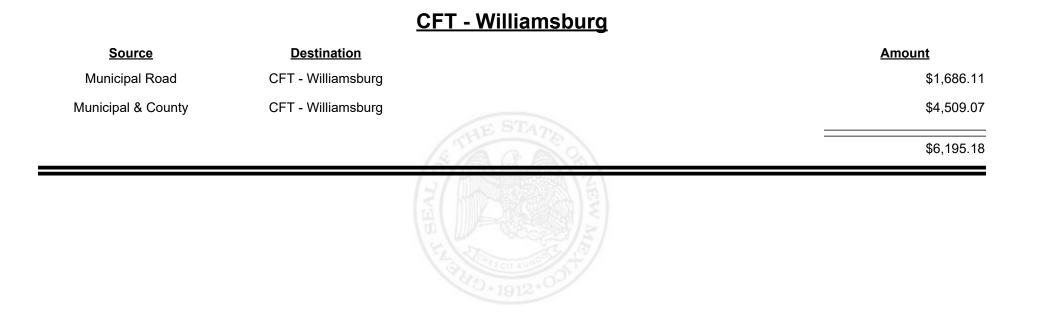

unty Road        | CFT - Valencia County |            | \$26,531.88 |
|                    |                       | STHE STATE | \$28,020.31 |
|                    |                       | TY BEAL    |             |



Revenue Period: Nov-2024



TAXATION &

VENUE

MEXICO









**Combined Fuel Tax Distribution Report** 



| <u>Source</u>      | <b>Destination</b> | <u>Amount</u>  |
|--------------------|--------------------|----------------|
| Municipal Road     | CFT - Wagon Mound  | \$1,127.88     |
| Municipal & County | CFT - Wagon Mound  | \$1,444.14     |
|                    |                    | <br>\$2,572.02 |
|                    |                    |                |



Revenue Period: Nov-2024



TAXATION &

VENUE

MEXICO



**Combined Fuel Tax Distribution Report** 





Combined Fuel Tax Distribution Report

Revenue Period: Nov-2024

Total: \$4,116,267.36