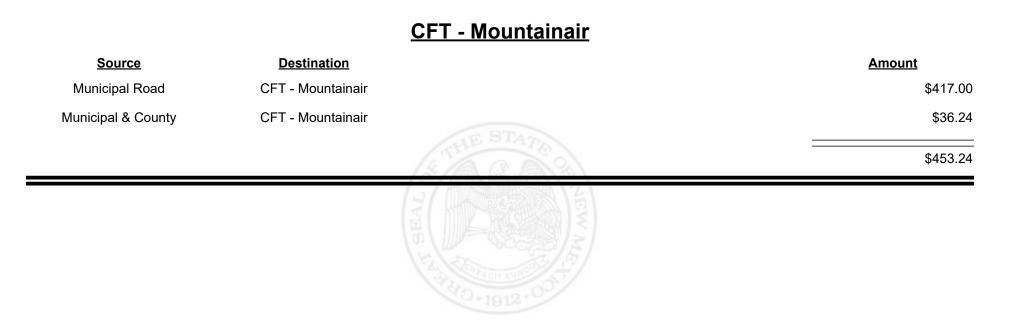

#### 

Revenue Period: Nov-2024

TAXATION &

VENUE

TAXATION &

NUE

MEXICO

**Combined Fuel Tax Distribution Report** 