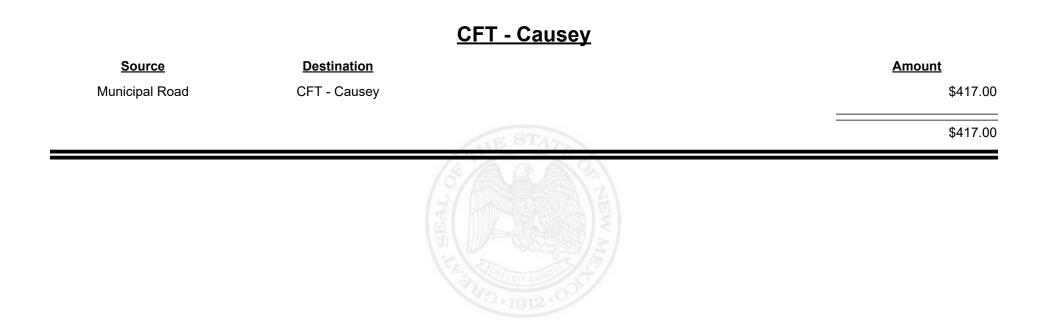

-|
| Municipal Road     | CFT - Bosque Farms |            | \$2,023.96 |
| Municipal & County | CFT - Bosque Farms |            | \$1,751.14 |
|                    |                    | STHE STATE | \$3,775.10 |
|                    |                    |            |            |
|                    |                    |            |            |
|                    |                    |            |            |
|                    |                    |            |            |









Revenue Period: Sep-2024



TAXATION &

NUE









**Combined Fuel Tax Distribution Report** 

Revenue Period: Sep-2024

# Source Destination Amount Municipal & County CFT - Catron County \$2,447.64 County Road CFT - Catron County \$11,619.43 Example A Strain County Strain County \$14,067.07









Revenue Period: Sep-2024



TAXATION REVENUE NEW MEXICO



**Combined Fuel Tax Distribution Report** 

Revenue Period: Sep-2024

### Source **Destination** Amount Municipal & County CFT - Chaves County \$206.80 County Road CFT - Chaves County \$26,293.58 \$26,500.38

### CFT - Chaves County



**Combined Fuel Tax Distribution Report** 

Revenue Period: Sep-2024

# Source Destination Amount Municipal & County CFT - Cibola County \$3,822.39 County Road CFT - Cibola County \$10,501.57 \$14,323.96 \$14,323.96









Revenue Period: Sep-2024



TAXATION &

VENUE









Revenue Period: Sep-2024



TAXATION &

VENUE



**Combined Fuel Tax Distribution Report** 

Revenue Period: Sep-2024

### 









Revenue Period: Sep-2024



мехисо

TAXATION &

VENUE



**Combined Fuel Tax Distribut