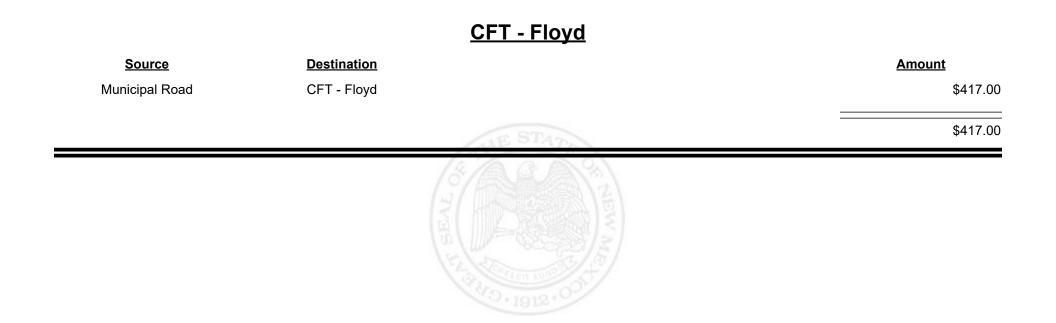

p-2024

#### CFT - Espanola (Rio Arriba&Santa Fe)

| <u>Source</u>      | <b>Destination</b>                      |             | Amount      |
|--------------------|-----------------------------------------|-------------|-------------|
| Municipal Road     | CFT - Espanola (Rio<br>Arriba&Santa Fe) |             | \$10,255.81 |
| Municipal & County | CFT - Espanola (Rio<br>Arriba&Santa Fe) |             | \$16,907.53 |
|                    |                                         | S A Z       | \$27,163.34 |
|                    |                                         | HO-1912-OOT |             |



Revenue Period: Sep-2024



TAXATION &

VENUE



Revenue Period: Sep-2024



TAXATION &

VENUE



**Combined Fuel Tax Distribution Report** 



**Combined Fuel Tax Distribution Report** 







Revenue Period: Sep-2024



TAXATION &

VENUE



**Combined Fuel Tax Distribution Report** 





Revenue Period: Sep-2024



TAXATION &

VENUE









**Combined Fuel Tax Distribution Report** 











Revenue Period: Sep-2024



TAXATION &

VENUE



**Combined Fuel Tax Distribution Report** 

Revenue Period: Sep-2024

#### CFT - Guadalupe County

| Source             | <b>Destination</b>     | Amount      |          | Amount      |
|--------------------|------------------------|-------------|----------|-------------|
| Municipal & County | CFT - Guadalupe County | \$669.39    |          | \$669.39    |
| County Road        | CFT - Guadalupe County | \$11,069.68 |          | \$11,069.68 |
|                    |                        | \$11,739.07 | STATE OF | \$11,739.07 |
|