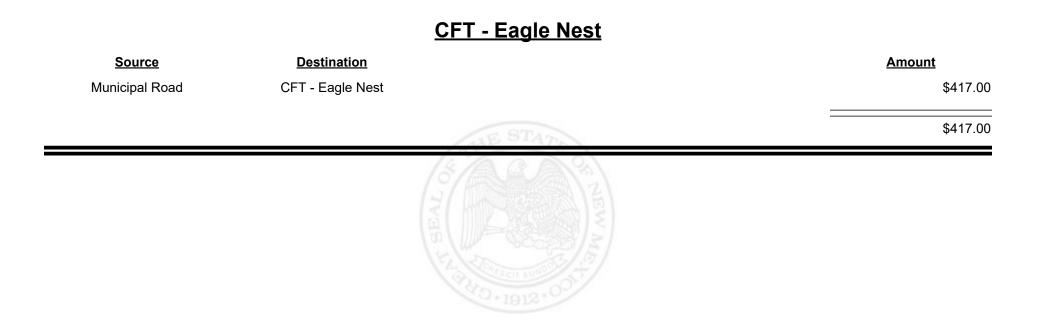

|
| County Road        | CFT - De Baca County |             | \$9,402.75 |
|                    |                      | ATE         | \$9,451.08 |
|                    |                      | A DE MARKET |            |





















**Combined Fuel Tax Distribution Report** 

Revenue Period: Sep-2024

### CFT - Dona Ana County

| Source             | <b>Destination</b>    | Amount | t         |
|--------------------|-----------------------|--------|-----------|
| Municipal & County | CFT - Dona Ana County | \$1    | 14,154.71 |
| County Road        | CFT - Dona Ana County | \$4    | 49,195.74 |
|                    |                       | \$(    | 63,350.45 |
|                    |                       |        |           |



Revenue Period: Sep-2024



TAXATION &

VENUE









TAXATION &

VENUE

MEXICO





**Combined Fuel Tax Distribution Report** 





**Combined Fuel Tax Distribution Report** 

Revenue Period: Sep-2024

#### CFT - Edgewood (Bernalillo)

| <u>Source</u>  | Destination                 | Amount   |
|----------------|-----------------------------|----------|
| Municipal Road | CFT - Edgewood (Bernalillo) | \$417.00 |
|                | AE STAT                     | \$417.00 |
|                | SET EVEN                    |          |



**Combined Fuel Tax Distribution Report** 

Revenue Period: Sep-2024

#### CFT - Edgewood (Sandoval)

| <u>Source</u>  | Destination               | Amount   |
|----------------|---------------------------|----------|
| Municipal Road | CFT - Edgewood (Sandoval) | \$417.00 |
|                | UE STATE