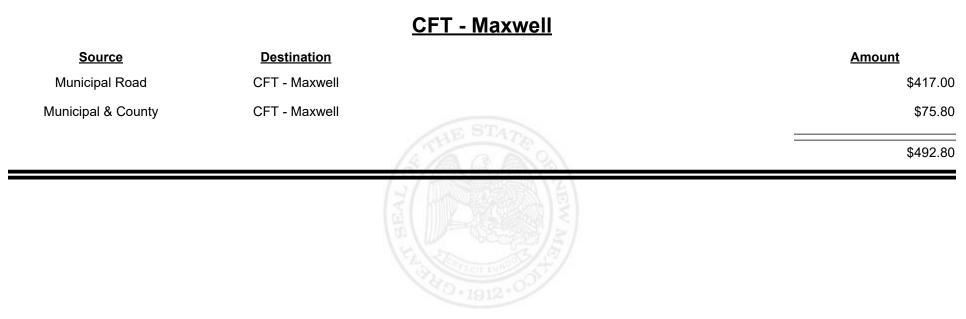

| \$529.12 |
|                    |                           | TY ALL AND ALL |          |



Revenue Period: Sep-2024



TAXATION &

VENUE



Revenue Period: Sep-2024



TAXATION &

VENUE



TAXATION &

NUE

MEXICO

**Combined Fuel Tax Distribution Report** 











Revenue Period: Sep-2024



TAXATION &

VENUE



**Combined Fuel Tax Distribution Report** 

Revenue Period: Sep-2024

#### CFT - McKinley County

| Source             | Destination           | Amount |        |
|--------------------|-----------------------|--------|--------|
| Municipal & County | CFT - McKinley County | \$9,9  | 900.89 |
| County Road        | CFT - McKinley County | \$22,9 | 936.10 |
|                    |                       | \$32,8 | 336.99 |
|                    |                       | NEW ME |        |







**Combined Fuel Tax Distribution Report** 







Revenue Period: Sep-2024



TAXATION &

VENUE



**Combined Fuel Tax Distribution Report** 

|                    |                    | <u> CFT - Mora County</u>                         |             |
|--------------------|-------