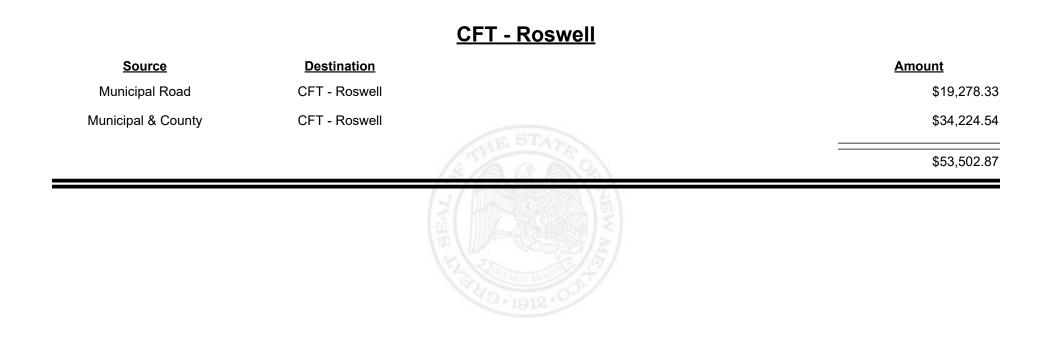

|                       | THE REAL PROPERTY OF THE PARTY |            |



**Combined Fuel Tax Distribution Report** 

Revenue Period: Sep-2024

# Source Destination Amount Municipal Road CFT - Rio Rancho-Sandoval&Bernalillo \$17,547.17 Municipal & County CFT - Rio Rancho-Sandoval&Bernalillo \$25,440.76 Municipal & County CFT - Rio Rancho-Sandoval&Bernalillo \$25,440.76



**Combined Fuel Tax Distribution Report** 

Revenue Period: Sep-2024

#### <u> CFT - Roosevelt County</u>

| Source      | Destination             | Amount      |
|-------------|-------------------------|-------------|
| County Road | CFT - Roosevelt County  | \$17,152.97 |
|             | AE STATE                | \$17,152.97 |
|             | THE REAL OF THE REAL OF |             |



Revenue Period: Sep-2024



TAXATION &

VENUE









Revenue Period: Sep-2024



TAXATION &

VENUE



**Combined Fuel Tax Distribution Report** 

Revenue Period: Sep-2024

#### CFT - Ruidoso Downs

| Source             | Destination         |             | Amount   |
|--------------------|---------------------|-------------|----------|
| Municipal Road     | CFT - Ruidoso Downs |             | \$417.00 |
| Municipal & County | CFT - Ruidoso Downs |             | \$32.50  |
|                    |                     | STATE STATE | \$449.50 |
|                    |                     | TVER HUNDER |          |



Revenue Period: Sep-2024



TAXATION &

VENUE



**Combined Fuel Tax Distribution Report** 

Revenue Period: Sep-2024

### <u> CFT - San Juan County</u>

| Source             | <b>Destination</b>    |