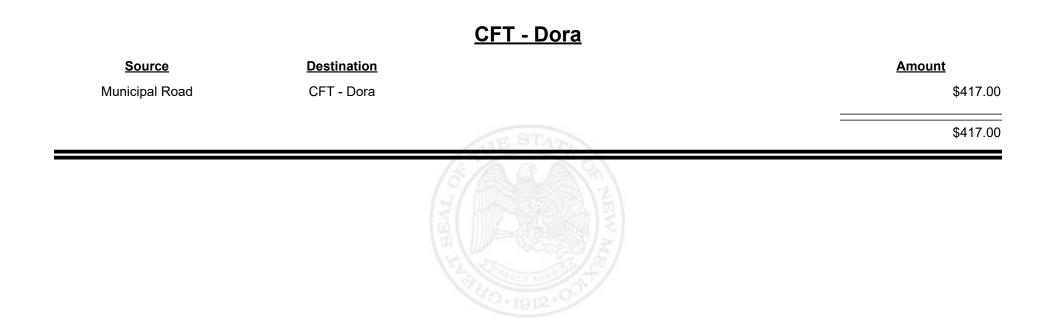

| \$48.33    |
| County Road        | CFT - De Baca County |             | \$9,402.75 |
|                    |                      | ATE         | \$9,451.08 |
|                    |                      | A DE MARKET |            |





















**Combined Fuel Tax Distribution Report** 

Revenue Period: Sep-2024

### CFT - Dona Ana County

| Source             | <b>Destination</b>    | Amount | t         |
|--------------------|-----------------------|--------|-----------|
| Municipal & County | CFT - Dona Ana County | \$1    | 14,154.71 |
| County Road        | CFT - Dona Ana County | \$4    | 49,195.74 |
|                    |                       | \$(    | 63,350.45 |
|                    |                       |        |           |



Revenue Period: Sep-2024



TAXATION &

VENUE









TAXATION &

VENUE

MEXICO





**Combined Fuel Tax Distribution Report** 





**Combined Fuel Tax Distribution Report** 

Revenue Period: Sep-2024

#### CFT - Edgewood (Bernalillo)

| <u>Source</u>  | Destination                 | Amount   |
|----------------|-----------------------------|----------|
| Municipal Road | CFT - Edgewood (Bernalillo) | \$417.00 |
|                | AE STAT                     | \$417.00 |
|                | SET EVEN                    |          |



**Combined Fuel Tax Distribution Report** 

Revenue Period: Sep-2024

#### CFT - Edgewood (Sandoval)

| <u>Source</u>  | Destination               | Amount   |
|----------------|---------------------------|----------|
| Municipal Road | CFT - Edgewood (Sandoval) | \$417.00 |
|