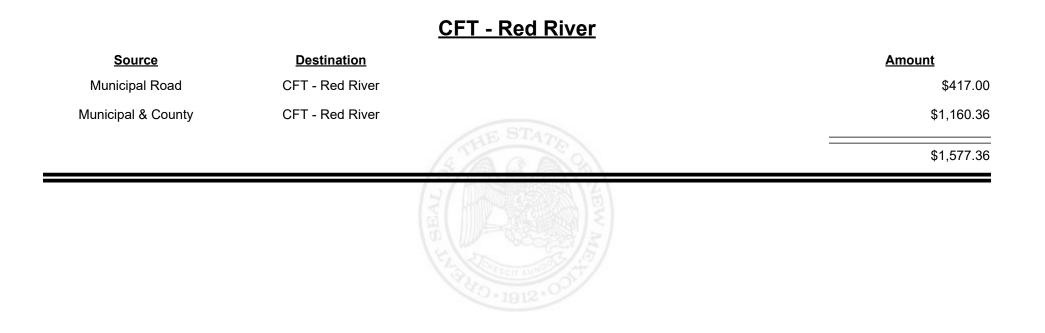

| \$6,033.71  |
| CFT - Mora County  | Finance Authority  |                                                   | -\$2,485.92 |
|                    |                    | S A S S S S S S S S S S S S S S S S S S           | \$4,838.09  |
|                    |                    | HIGH HIGH AND |             |



Revenue Period: Sep-2024



TAXATION &

VENUE



**Combined Fuel Tax Distribution Report** 





**Combined Fuel Tax Distribution Report** 





**Combined Fuel Tax Distribution Report** 





Revenue Period: Sep-2024



TAXATION &

VENUE



Revenue Period: Sep-2024



TAXATION &

VENUE









**Combined Fuel Tax Distribution Report** 





Revenue Period: Sep-2024



TAXATION &

VENUE



Revenue Period: Sep-2024



TAXATION &

VENUE



Revenue Period: Sep-2024



TAXATION &

NUE



Revenue Period: Sep-2024



TAXATION &

VENUE



**Combined Fuel Tax Distribution Report** 

Revenue Period: Sep-2024

#### CFT - Rio Arriba County

| Source             | <b>Destination</b>      | Amount      | on         | <u>Amount</u> |
|--------------------|-------------------------|-------------|------------|---------------|
| Municipal & County | CFT - Rio Arriba County | \$4,792.45  | a County   | \$4,792.45    |
| County Road        | CFT - Rio Arriba County | \$15,701.63 | a County   | \$15,701.63   |
|                    |                         | \$20,494.08 | STHE STATE | \$20,494.08   |
|                    |                         |             | T ALL REAL |               |



\_

**Combined Fuel Tax Distribution Report** 

Revenue Period: Sep-2024

#