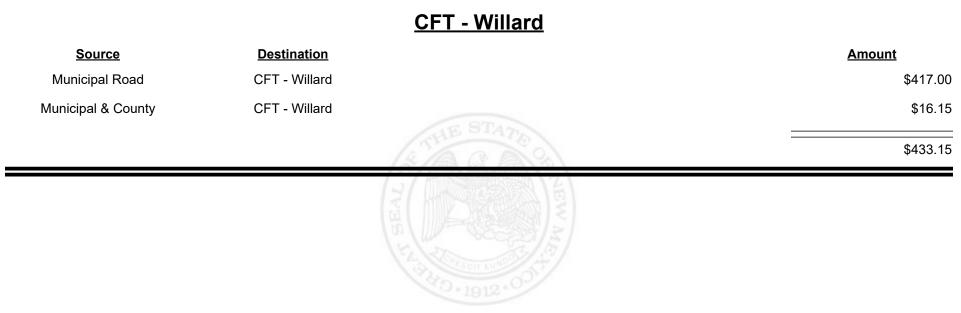

d: Sep-2024



TAXATION &

VENUE



Revenue Period: Sep-2024



TAXATION &

VENUE



**Combined Fuel Tax Distribution Report** 



| <u>Source</u>      | <b>Destination</b> |             | <u>Amount</u> |
|--------------------|--------------------|-------------|---------------|
| Municipal Road     | CFT - Wagon Mound  |             | \$703.35      |
| Municipal & County | CFT - Wagon Mound  |             | \$1,070.13    |
|                    |                    | A CAR BIATE | \$1,773.48    |
|                    |                    |             |               |
|                    |                    |             |               |
|                    |                    |             |               |
|                    |                    |             |               |









**Combined Fuel Tax Distribution Report** 





Combined Fuel Tax Distribution Report

Revenue Period: Sep-2024

Total: \$2,591,033.37