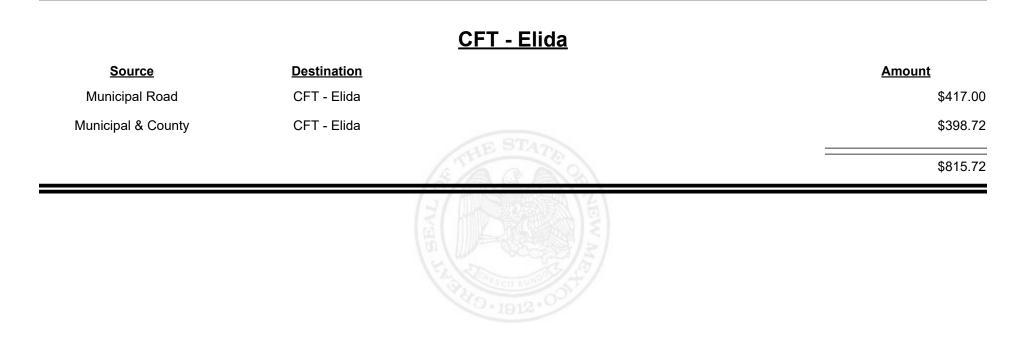

ad | CFT - Edgewood (Sandoval) | \$417.00 |
|                | UE STATE                  | \$417.00 |
|                | SEL SEL SEL               |          |



**Combined Fuel Tax Distribution Report** 

Revenue Period: Sep-2024

#### CFT - Elephant Butte

| <u>Source</u>      | <b>Destination</b>   |             | Amount     |
|--------------------|----------------------|-------------|------------|
| Municipal Road     | CFT - Elephant Butte |             | \$770.65   |
| Municipal & County | CFT - Elephant Butte |             | \$1,836.58 |
|                    |                      | A THE STATE | \$2,607.23 |
|                    |                      | I WIRK      |            |
|                    |                      |             |            |



Revenue Period: Sep-2024



#### TAXATION REVENUE NEW MEXICO



Revenue Period: Sep-2024



TAXATION &

VENUE



**Combined Fuel Tax Distribution Report** 

Revenue Period: Sep-2024

#### CFT - Espanola (Rio Arriba&Santa Fe)

| <u>Source</u>      | <b>Destination</b>                      |             | Amount      |
|--------------------|-----------------------------------------|-------------|-------------|
| Municipal Road     | CFT - Espanola (Rio<br>Arriba&Santa Fe) |             | \$10,255.81 |
| Municipal & County | CFT - Espanola (Rio<br>Arriba&Santa Fe) |             | \$16,907.53 |
|                    |                                         | S A Z       | \$27,163.34 |
|                    |                                         | HO-1912-OOT |             |



Revenue Period: Sep-2024



TAXATION &