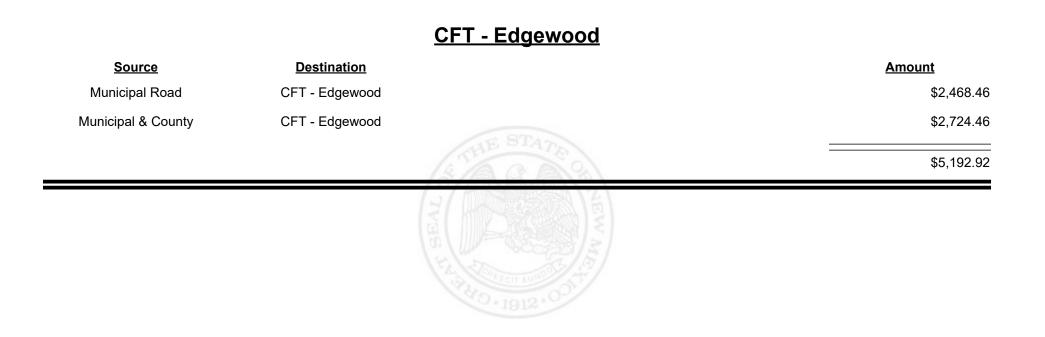

|                      | ATE         | \$9,451.08 |
|                    |                      | A DE MARKET |            |





















**Combined Fuel Tax Distribution Report** 

Revenue Period: Sep-2024

### CFT - Dona Ana County

| Source             | <b>Destination</b>    | Amount | t         |
|--------------------|-----------------------|--------|-----------|
| Municipal & County | CFT - Dona Ana County | \$1    | 14,154.71 |
| County Road        | CFT - Dona Ana County | \$4    | 49,195.74 |
|                    |                       | \$(    | 63,350.45 |
|                    |                       |        |           |



Revenue Period: Sep-2024



TAXATION &

VENUE









TAXATION &

VENUE

MEXICO





**Combined Fuel Tax Distribution Report** 





**Combined Fuel Tax Distribution Report** 

Revenue Period: Sep-2024

#### CFT - Edgewood (Bernalillo)

| <u>Source</u>  | Destination                 | Amount   |
|----------------|-----------------------------|----------|
| Municipal Road | CFT - Edgewood (Bernalillo) | \$417.00 |
|                | AE STAT                     | \$417.00 |
|                | SET EVEN                    |          |



**Combined Fuel Tax Distribution Report** 

Revenue Period: Sep-2024

#### CFT - Edgewood (Sandoval)

| <u>Source</u>  | Destination               | Amount   |
|----------------|---------------------------|----------|
| Municipal Road | CFT - Edgewood (Sandoval) | \$417.00 |
|                | UE STATE                  | \$417.00 |
|                | SEL SEL SEL               |