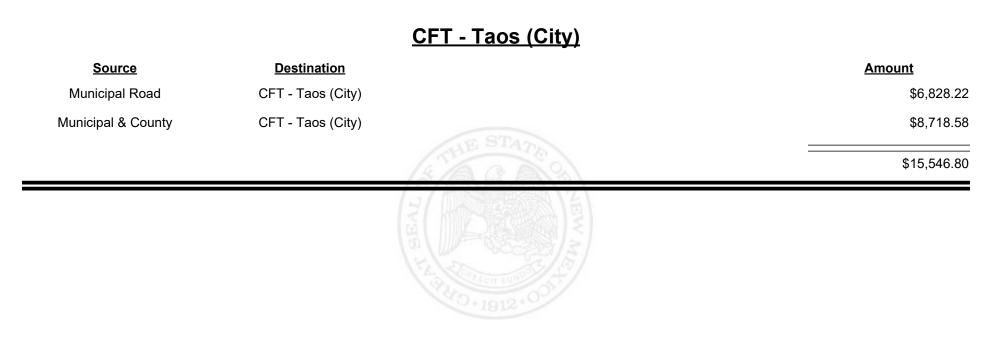

el Tax Distribution Report** 

Revenue Period: Sep-2024

### <u>CFT - Socorro County</u>

| Source             | <b>Destination</b>   |            | Amount      |
|--------------------|----------------------|------------|-------------|
| Municipal & County | CFT - Socorro County |            | \$2,621.15  |
| County Road        | CFT - Socorro County |            | \$18,552.33 |
|                    |                      | STHE STATE | \$21,173.48 |
|                    |                      |            |             |
|                    |                      |            |             |
|                    |                      |            |             |



Revenue Period: Sep-2024



TAXATION &

VENUE



**Combined Fuel Tax Distribution Report** 





Revenue Period: Sep-2024



W MEXICO

TAXATION &

VENUE



**Combined Fuel Tax Distribution Report** 





**Combined Fuel Tax Distribution Report** 

Revenue Period: Sep-2024

### <u> CFT - Taos Ski Valley</u>

| <u>Source</u>  | <b>Destination</b>    |                  | Amount   |
|----------------|-----------------------|------------------|----------|
| Municipal Road | CFT - Taos Ski Valley |                  | \$417.00 |
|                |                       | AE STATE         | \$417.00 |
|                |                       | TAN WELL BIZ. OF |          |



Revenue Period: Sep-2024



# EVENUE CO

TAXATION &



Revenue Period: Sep-2024



TAXATION &

VENUE



Revenue Period: Sep-2024



TAXATION &

VENUE



**Combined Fuel Tax Distribution Report** 

Revenue Period: Sep-2024

### CFT - Torrance Coun