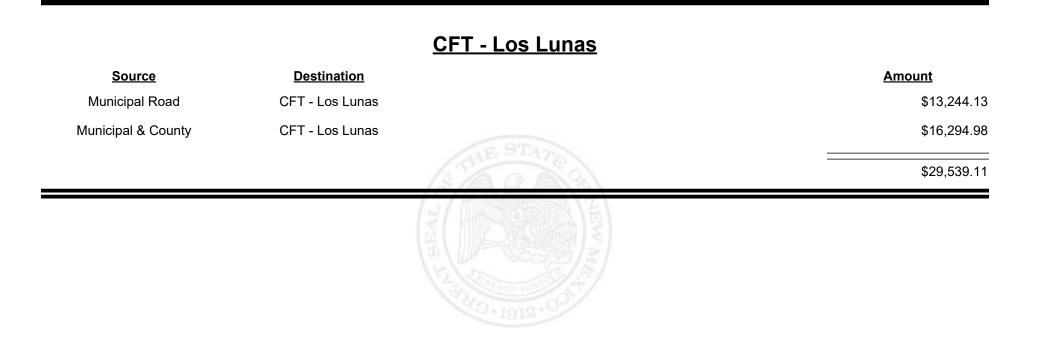

OF THE REAL |             |



Revenue Period: Sep-2024



TAXATION &

VENUE









**Combined Fuel Tax Distribution Report** 

Revenue Period: Sep-2024

#### CFT - Los Alamos City/County

| <u>Source</u>      | <b>Destination</b>              | Amount              |   |
|--------------------|---------------------------------|---------------------|---|
| Municipal Road     | CFT - Los Alamos<br>City/County | \$4,310.60          |   |
| Municipal & County | CFT - Los Alamos<br>City/County | \$14,456.19         |   |
| County Road        | CFT - Los Alamos<br>City/County | \$4,783.82          | _ |
|                    |                                 | \$23,550.61         |   |
|                    |                                 | 2 3 2 3 - 1912 · 00 |   |



TAXATION &

NUE

MEXICO





\_

**Combined Fuel Tax Distribution Report** 

Revenue Period: Sep-2024

#### CFT - Los Ranchos de Alb.

| <u>Source</u>      | Destination               |