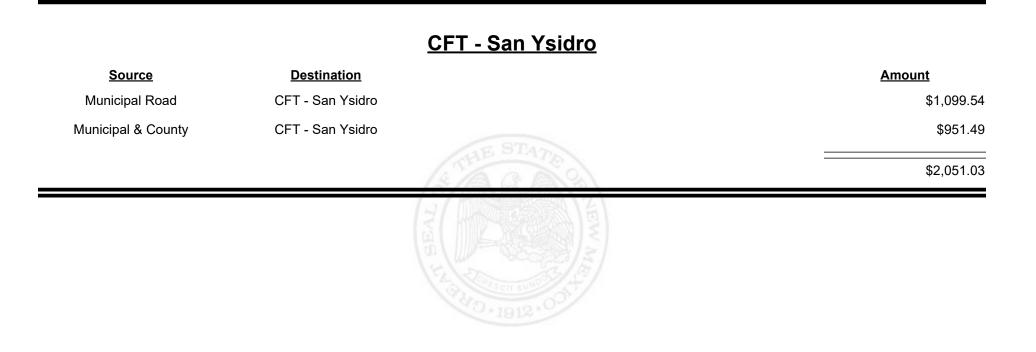

| \$27,457.10   |
|                    |                       | G A S | \$54,942.04   |
|                    |                       |       |               |
|                    |                       |       |               |



**Combined Fuel Tax Distribution Report** 

Revenue Period: Sep-2024

### CFT - San Miguel County

| <u>Source</u>      | <b>Destination</b>      |             | Amount      |
|--------------------|-------------------------|-------------|-------------|
| Municipal & County | CFT - San Miguel County |             | \$1,345.36  |
| County Road        | CFT - San Miguel County |             | \$10,320.28 |
|                    |                         | A THE STATE | \$11,665.64 |
|                    |                         | SEAL SEAL   |             |









**Combined Fuel Tax Distribution Report** 

Revenue Period: Sep-2024

### CFT - Sandoval County

| Source             | <b>Destination</b>    |            | Amount      |
|--------------------|-----------------------|------------|-------------|
| Municipal & County | CFT - Sandoval County |            | \$1,159.71  |
| County Road        | CFT - Sandoval County |            | \$40,532.58 |
|                    |                       | STHE STATE | \$41,692.29 |
|                    |                       |            |             |
|                    |                       |            |             |
|                    |                       |            |             |
|                    |                       |            |             |









**Combined Fuel Tax Di