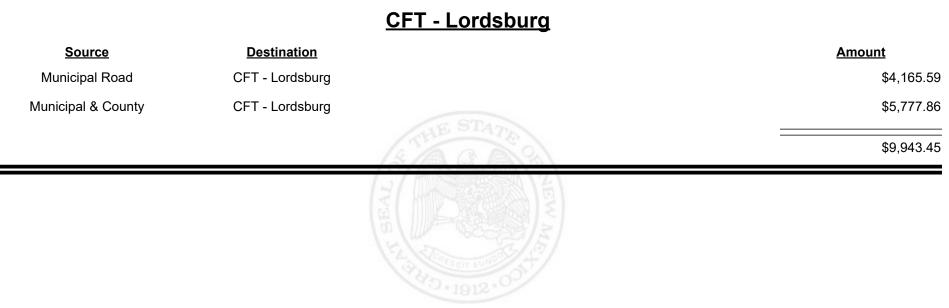

TAXATION &

VENUE















Revenue Period: Sep-2024



TAXATION &

VENUE









**Combined Fuel Tax Distribution Report** 

Revenue Period: Sep-2024

#### <u> CFT - Lincoln County</u>

| Source             | <b>Destination</b>   |                               | Amount      |
|--------------------|----------------------|-------------------------------|-------------|
| Municipal & County | CFT - Lincoln County |                               | \$5,674.85  |
| County Road        | CFT - Lincoln County |                               | \$12,429.74 |
|                    |                      | A CAR BIATE                   | \$18,104.59 |
|                    |                      | THE REAL PROPERTY OF THE REAL |             |



Revenue Period: Sep-2024



TAXATION &

VENUE









**Combined Fuel Tax Distribution Report** 

Revenue Period: Sep-2024

#### CFT - Los Alamos City/County

| <u>Source</u>      | <b>Destination</b>              | Amount              |   |
|--------------------|---------------------------------|---------------------|---|
| Municipal Road     | CFT - Los Alamos<br>City/County | \$4,310.60          |   |
| Municipal & County | CFT - Los Alamos<br>City/County | \$14,456.19         |   |
| County Road        | CFT - Los Alamos<br>City/County | \$4,783.82          | _ |
|                    |                                 | \$23,550.61         |   |
|                    |                                 | 2 3 2 3 - 1912 · 00 |   |



TAXATION &

NUE

MEXICO





\_

**Combined Fuel Tax Distribution Report** 

Revenue Period: Sep-2024

##