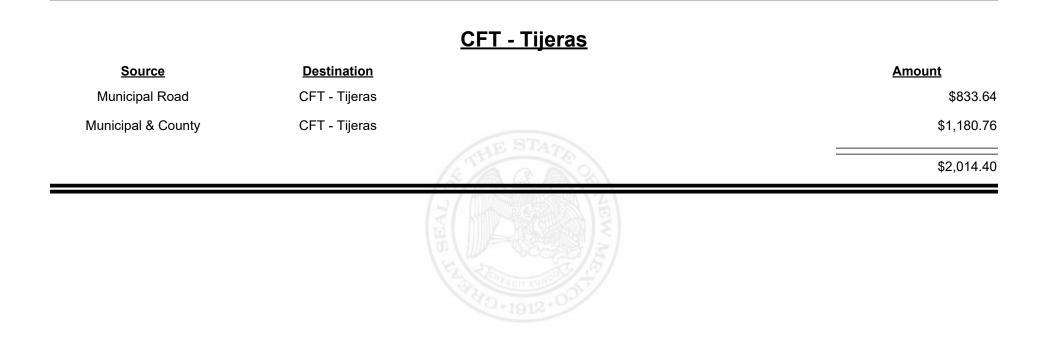

Revenue Period: Sep-2024

TAXATION &

VENUE

Revenue Period: Sep-2024

TAXATION &

VENUE

**Combined Fuel Tax Distribution Report** 

| <u>Source</u>      | <b>Destination</b> |             | <u>Amount</u> |
|--------------------|--------------------|-------------|---------------|
| Municipal Road     | CFT - Wagon Mound  |             | \$703.35      |
| Municipal & County | CFT - Wagon Mound  |             | \$1,070.13    |
|                    |                    | A CAR BIATE | \$1,773.48    |
|                    |                    |             |               |
|                    |                    |             |               |
|                    |                    |             |               |
|                    |                    |             |               |