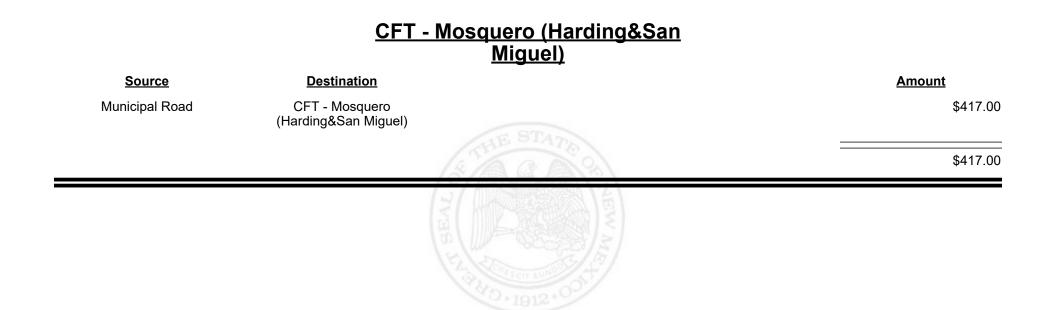

Revenue Period: Sep-2024

TAXATION &

VENUE

Revenue Period: Sep-2024

TAXATION &

VENUE

TAXATION &

NUE

MEXICO

**Combined Fuel Tax Distribution Report** 

Revenue Period: Sep-2024

TAXATION &

VENUE

**Combined Fuel Tax Distribution Report** 

Revenue Period: Sep-2024

#### CFT - McKinley County

| Source             | Destination           | Amount |        |
|--------------------|-----------------------|--------|--------|
| Municipal & County | CFT - McKinley County | \$9,9  | 900.89 |
| County Road        | CFT - McKinley County | \$22,9 | 936.10 |
|                    |                       | \$32,8 | 336.99 |
|                    |                       | NEW ME |        |