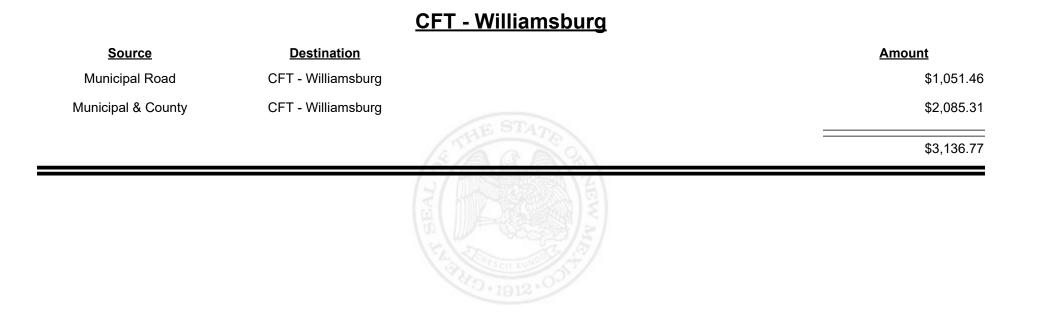

: Sep-2024



TAXATION &

VENUE



**Combined Fuel Tax Distribution Report** 



| <u>Source</u>      | <b>Destination</b> |             | <u>Amount</u> |
|--------------------|--------------------|-------------|---------------|
| Municipal Road     | CFT - Wagon Mound  |             | \$703.35      |
| Municipal & County | CFT - Wagon Mound  |             | \$1,070.13    |
|                    |                    | A CAR BIATE | \$1,773.48    |
|                    |                    |             |               |
|                    |                    |             |               |
|                    |                    |             |               |
|                    |                    |             |               |









**Combined Fuel Tax Distribution Report** 





Combined Fuel Tax Distribution Report

Revenue Period: Sep-2024

Total: \$2,591,033.37