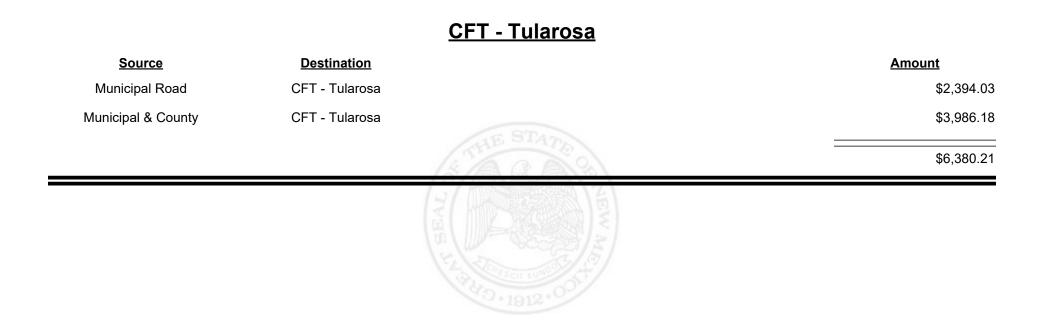

|            |             |
|                    |                       |            |             |
|                    |                       |            |             |



**Combined Fuel Tax Distribution Report** 

Revenue Period: Sep-2024

### **CFT - Truth or Consequences**

| <u>Source</u>      | Destination                 | Amount     |
|--------------------|-----------------------------|------------|
| Municipal Road     | CFT - Truth or Consequences | \$2,157.98 |
| Municipal & County | CFT - Truth or Consequences | \$4,670.16 |
|                    | 14                          | \$6,828.14 |
|                    | BEAL                        |            |



Revenue Period: Sep-2024



### TAXATION REVENUE N E W M E X I C O



Revenue Period: Sep-2024



TAXATION &

NUE



**Combined Fuel Tax Distribution Report** 





**Combined Fuel Tax Distribution Report** 

Revenue Period: Sep-2024

### <u>CFT - Valencia County</u>

| Source             | <b>Destination</b>    |            | Amount      |
|--------------------|-----------------------|------------|-------------|
| Municipal & County | CFT - Valencia County |            | \$1,622.65  |
| County Road        | CFT - Valencia County |            | \$17,088.81 |
|                    |                       | STHE STATE | \$18,711.46 |
|                    |                       |            |             |
|                    |                       |            |             |
|                    |                       |            |             |



Revenue Period: Sep-2024



TAXA