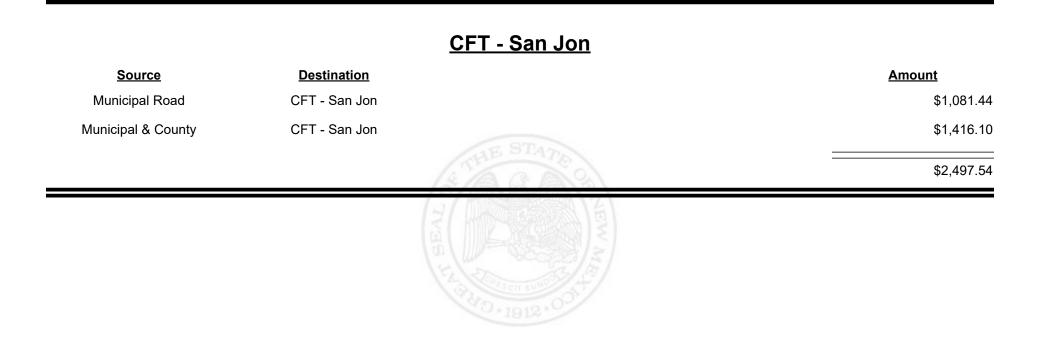

- Roosevelt County  | \$17,152.97 |
|             | AE STATE                | \$17,152.97 |
|             | THE REAL OF THE REAL OF |             |



Revenue Period: Sep-2024



TAXATION &

VENUE









Revenue Period: Sep-2024



TAXATION &

VENUE



**Combined Fuel Tax Distribution Report** 

Revenue Period: Sep-2024

#### CFT - Ruidoso Downs

| Source             | Destination         |             | Amount   |
|--------------------|---------------------|-------------|----------|
| Municipal Road     | CFT - Ruidoso Downs |             | \$417.00 |
| Municipal & County | CFT - Ruidoso Downs |             | \$32.50  |
|                    |                     | STATE STATE | \$449.50 |
|                    |                     | TVER HUNDER |          |



Revenue Period: Sep-2024



TAXATION &

VENUE



**Combined Fuel Tax Distribution Report** 

Revenue Period: Sep-2024

### <u> CFT - San Juan County</u>

| Source             | <b>Destination</b>    |       | <u>Amount</u> |
|--------------------|-----------------------|-------|---------------|
| Municipal & County | CFT - San Juan County |       | \$27,484.94   |
| County Road        | CFT - San Juan County |       | \$27,457.10   |
|                    |                       | G A S | \$54,942.04   |
|                    |                       |       |               |
|                    |                       |       |               |



**Combined Fuel Tax Distribution Report** 

Revenue Period: Sep-2024

### CFT - San Miguel County

| <u>Source</u>      | <b>Destination</b>      |             | Amount