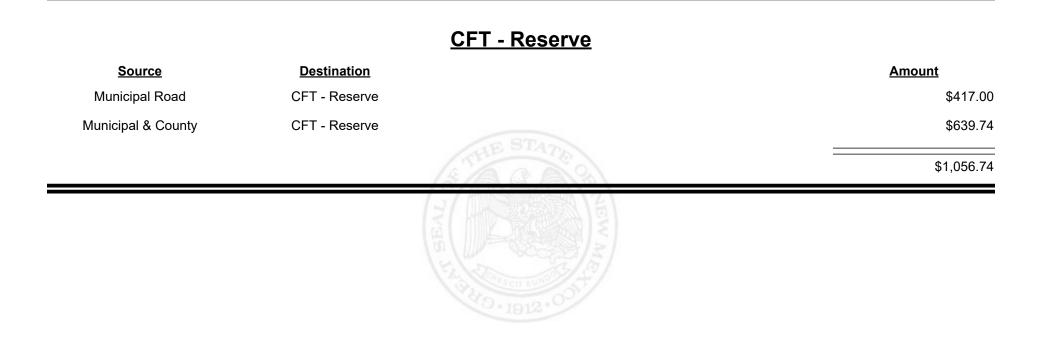

County  | Finance Authority  |                                                   | -\$2,485.92 |
|                    |                    | S A S S S S S S S S S S S S S S S S S S           | \$4,838.09  |
|                    |                    | HIGH HIGH AND |             |



Revenue Period: Sep-2024



TAXATION &

VENUE



**Combined Fuel Tax Distribution Report** 





**Combined Fuel Tax Distribution Report** 





**Combined Fuel Tax Distribution Report** 





Revenue Period: Sep-2024



TAXATION &

VENUE



Revenue Period: Sep-2024



TAXATION &

VENUE









**Combined Fuel Tax Distribution Report** 





Revenue Period: Sep-2024



TAXATION &

VENUE



Revenue Period: Sep-2024



TAXATION &

VENUE



Revenue Period: Sep-2024



TAXATION &

NUE



Revenue Period: Sep-2024



TAXATION &

VENUE



**Combined Fuel Tax Distribution Report** 

Revenue Period: Sep-2024

#### CFT - Rio Arriba County

| Source             | <b>Destination</b>      | Amount      | on         | <u>Amount</u> |
|--------------------|-------------------------|-------------|------------|---------------|
| Municipal & County | CFT - Rio Arriba County | \$4,792.45  | a County   | \$4,792.45    |
| County Road        | CFT - Rio Arriba County | \$15,701.63 | a County   | \$15,701.63   |
|                    |                         | \$20,494.08 | STHE STATE | \$20,494.08   |
|                    |                         |             | T ALL REAL |               |



\_

**Combined Fuel Tax Distribution Report** 

Revenue Period: Sep-2024

#### **CFT - Rio Communities**

| <u>Source</u>