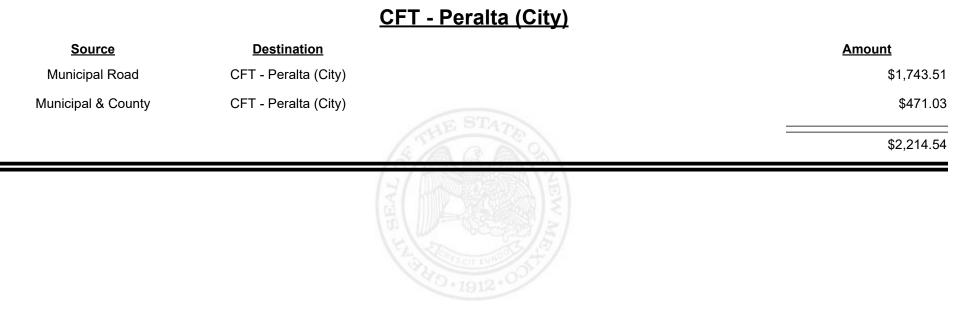

Amount      |
| Municipal & County | CFT - Mora County  |                                                   | \$1,290.30  |
| County Road        | CFT - Mora County  |                                                   | \$6,033.71  |
| CFT - Mora County  | Finance Authority  |                                                   | -\$2,485.92 |
|                    |                    | S A S S S S S S S S S S S S S S S S S S           | \$4,838.09  |
|                    |                    | HIGH HIGH AND |             |



Revenue Period: Sep-2024



TAXATION &

VENUE



**Combined Fuel Tax Distribution Report** 





**Combined Fuel Tax Distribution Report** 





**Combined Fuel Tax Distribution Report** 





Revenue Period: Sep-2024



TAXATION &

VENUE



Revenue Period: Sep-2024



TAXATION &

VENUE









**Combined Fuel Tax Distribution Report** 





Revenue Period: Sep-2024



TAXATION &

VENUE



Revenue Period: Sep-2024



TAXATION &

VENUE



Revenue Period: Sep-2024



TAXATION &

NUE



Revenue Period: Sep-2024



TAXATION &

VENUE



**Combined Fuel Tax Distribution Report** 

Revenue Period: Sep-2024

#### CFT - Rio Arriba County

| Source             | <b>Destination</b>      | Amount      | on         | <u>Amount</u> |
|--------------------|-------------------------|-------------|------------|---------------|
| Municipal & County | CFT - Rio Arriba County | \$4,792.45  | a County   | \$4,792.45    |
| County Road        | CFT - Rio Arriba County | \$15,701.63 | a County   | \$15,701.63   |
|                    |                         | \$20,494.08