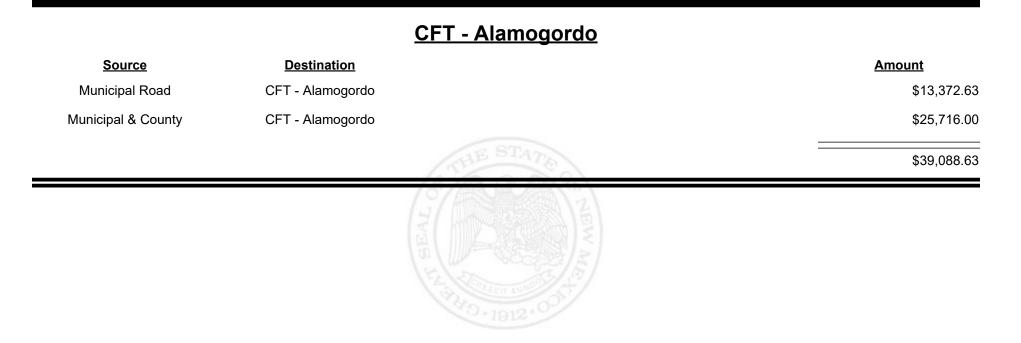

**Combined Fuel Tax Distribution Report** 





Revenue Period: Sep-2024



TAXATION &

VENUE









Revenue Period: Sep-2024



TAXATION &

VENUE



Revenue Period: Sep-2024



TAXATION &

VENUE



Revenue Period: Sep-2024



TAXATION &

VENUE



Revenue Period: Sep-2024



### TAXATION REVENUE NEW MEXICO



**Combined Fuel Tax Distribution Report** 

Revenue Period: Sep-2024

### CFT - Bernalillo City Amount **Source Destination** Municipal Road CFT - Bernalillo City \$13,510.85 **Municipal & County** CFT - Bernalillo City \$31,473.78 \$44,984.63



**Combined Fuel Tax Distribution Report** 

Revenue Period: Sep-2024

### <u> CFT - Bernalillo County</u>

| Source             | <b>Destination</b>      |                                                 | Amount       |
|------------