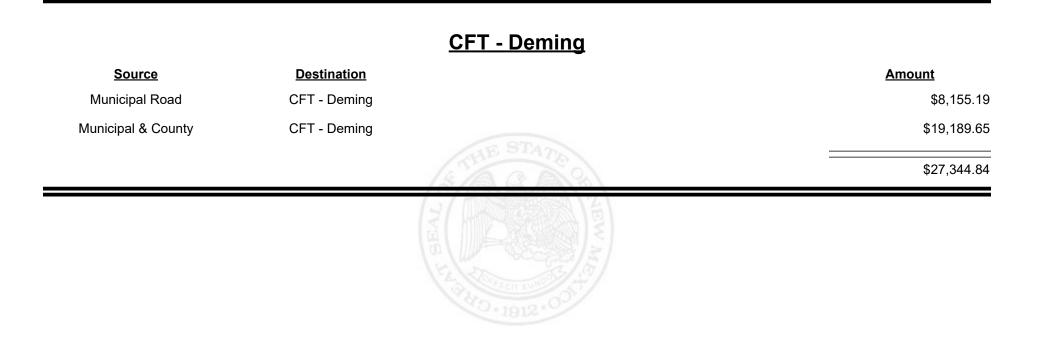

Revenue Period: Sep-2024

TAXATION &

VENUE

Revenue Period: Sep-2024

TAXATION &

VENUE

**Combined Fuel Tax Distribution Report** 

Revenue Period: Sep-2024