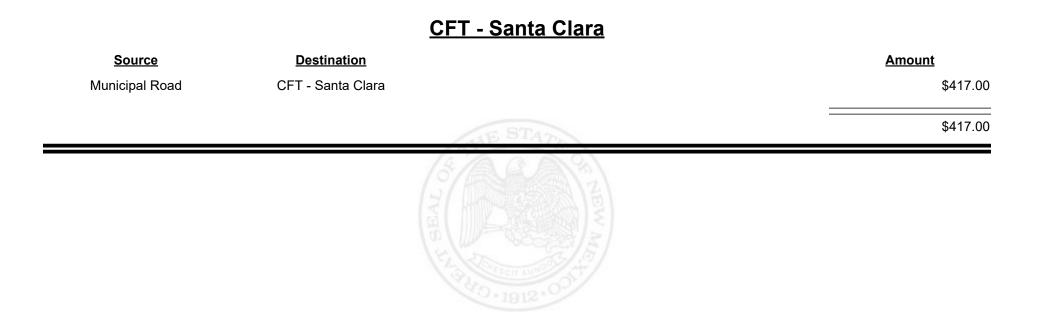

L SEAL   |             |









**Combined Fuel Tax Distribution Report** 

Revenue Period: Sep-2024

### CFT - Sandoval County

| Source             | <b>Destination</b>    |            | Amount      |
|--------------------|-----------------------|------------|-------------|
| Municipal & County | CFT - Sandoval County |            | \$1,159.71  |
| County Road        | CFT - Sandoval County |            | \$40,532.58 |
|                    |                       | STHE STATE | \$41,692.29 |
|                    |                       |            |             |
|                    |                       |            |             |
|                    |                       |            |             |
|                    |                       |            |             |









**Combined Fuel Tax Distribution Report** 





**Combined Fuel Tax Distribution Report** 

Revenue Period: Sep-2024

# SourceDestinationMunicipal & CountyCFT - Santa Fe County\$3,808.70County RoadCFT - Santa Fe County\$30,694.04\$34,502.74\$34,502.74



**TAXATION** 

NUE

MEXICO

&





**Combined Fuel Tax Distribution Report** 





Revenue Period: Sep-2024



TAXATION &

NUE



**Combined Fuel Tax Distribution Report** 





**Combined Fuel Tax Distribution Report** 

Revenue Period: Sep-2024

### <u>CFT - Socorro County</u>

| Source             | <b>Destination</b>   |            | Amount      |
|--------------------|----------------------|------------|-------------|
| Municipal & County | CFT - Socorro County |            | \$2,621.15  |
| County Road        | CFT - Socorro Co