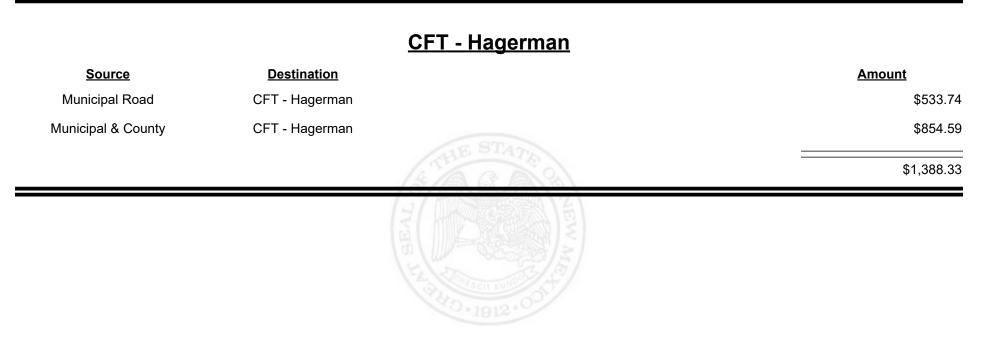

Period: Sep-2024



TAXATION &

VENUE









**Combined Fuel Tax Distribution Report** 











Revenue Period: Sep-2024



TAXATION &

VENUE



**Combined Fuel Tax Distribution Report** 

Revenue Period: Sep-2024

#### CFT - Guadalupe County

| Source             | <b>Destination</b>     | Amount      |          | Amount      |
|--------------------|------------------------|-------------|----------|-------------|
| Municipal & County | CFT - Guadalupe County | \$669.39    |          | \$669.39    |
| County Road        | CFT - Guadalupe County | \$11,069.68 |          | \$11,069.68 |
|                    |                        | \$11,739.07 | STATE OF | \$11,739.07 |
|                    |                        |             | THE REAL |             |



Revenue Period: Sep-2024



# EVENUE CO

TAXATION &



**Combined Fuel Tax Distribution Report** 

Revenue Period: Sep-2024

#### CFT - Harding County

| Source             | <b>Destination</b>   | Amo | <u>ount</u> |
|--------------------|----------------------|-----|-------------|
| Municipal & County | CFT - Harding County |     | \$33.84     |
| County Road        | CFT - Harding County |     | \$6,996.42  |
|                    |                      |     | \$7,030.26  |
|                    |                      |     |             |



Revenue Period: Sep-2024



TAXATION &

VENUE



**Combined Fuel Tax Distribution Report** 



| <u>Source</u>      | <b>Destination</b>   |            | Amount     |
|--------------------|----------------------|------------|------------|
| Municipal & County | CFT - Hidalgo