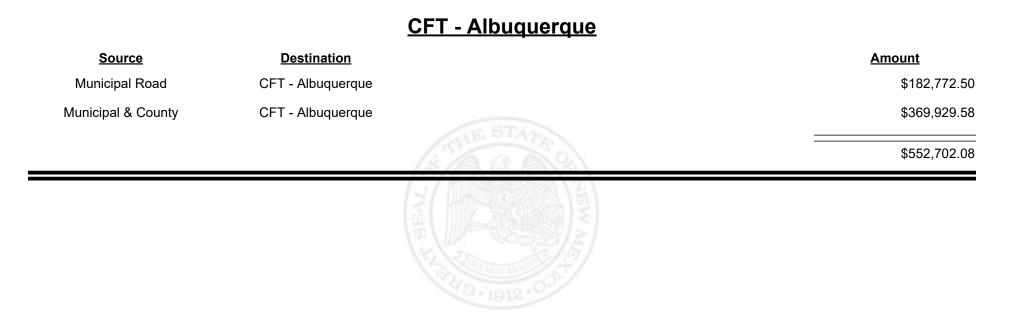

**Combined Fuel Tax Distribution Report** 





Revenue Period: Sep-2024



TAXATION &

VENUE









Revenue Period: Sep-2024



TAXATION &

VENUE



Revenue Period: Sep-2024



TAXATION &

VENUE



Revenue Period: Sep-2024



TAXATION &

VENUE



Revenue Period: Sep-2024



### TAXATION REVENUE NEW MEXICO



**Combined Fuel Tax Distribution Report** 

Revenue Period: Sep-2024

### CFT - Bernalillo City Amount **Source Destination** Municipal Road CFT - Bernalillo City \$13,510.85 **Municipal & County** CFT - Bernalillo City \$31,473.78 \$44,984.63



**Combined Fuel Tax Distribution Report** 

Revenue Period: Sep-2024

### <u> CFT - Bernalillo County</u>

| Source             | <b>Destination</b>      |                                                 | Amount       |
|--------------------|-------------------------|---------------