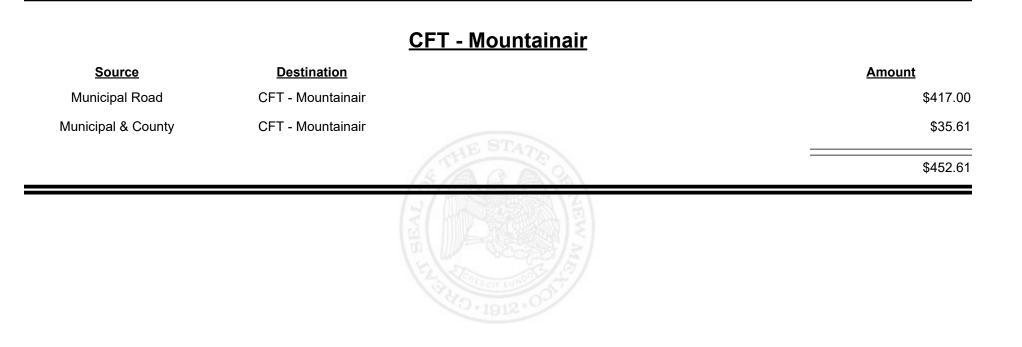

**Combined Fuel Tax Distribution Report** 

Revenue Period: Sep-2024

TAXATION &

VENUE

**Combined Fuel Tax Distribution Report** 

|                    |                    | <u> CFT - Mora County</u>                         |             |
|--------------------|--------------------|---------------------------------------------------|-------------|
| <u>Source</u>      | <b>Destination</b> |                                                   | Amount      |
| Municipal & County | CFT - Mora County  |                                                   | \$1,290.30  |
| County Road        | CFT - Mora County  |                                                   | \$6,033.71  |
| CFT - Mora County  | Finance Authority  |                                                   | -\$2,485.92 |
|                    |                    | S A S S S S S S S S S S S S S S S S S S           | \$4,838.09  |
|                    |                    | HIGH HIGH AND |             |

Revenue Period: Sep-2024

TAXATION &

VENUE

**Combined Fuel Tax Distribution Report** 

**Combined Fuel Tax Distribution Report** 

**Combined Fuel Tax Distribution Report** 

Revenue Period: Sep-2024

TAXATION &