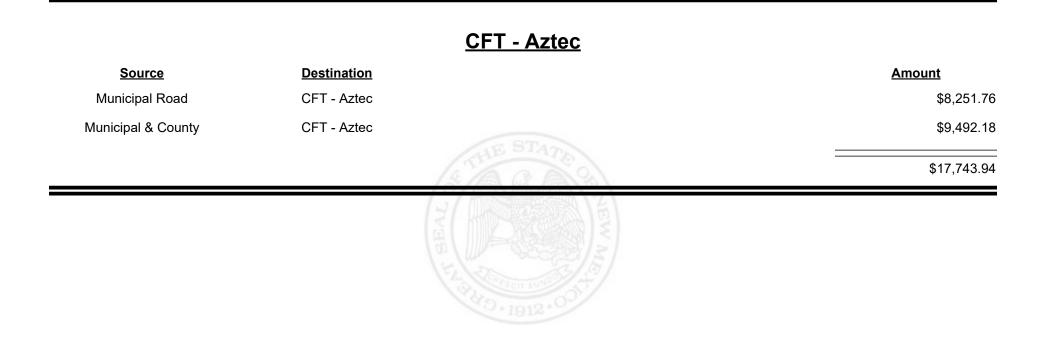

**Combined Fuel Tax Distribution Report** 





Revenue Period: Sep-2024



TAXATION &

VENUE









Revenue Period: Sep-2024



TAXATION &

VENUE



Revenue Period: Sep-2024



TAXATION &

VENUE



Revenue Period: Sep-2024



TAXATION &

VENUE



Revenue Period: Sep-2024



### TAXATION REVENUE NEW MEXICO



**Combined Fuel Tax Distribution Report** 

Revenue Period: Sep-2024

### CFT - Bernalillo City Amount **Source Destination** Municipal Road CFT - Bernalillo City \$13,510.85 **Municipal & County** CFT - Bernalillo City \$31,473.78 \$44,984.63



**Combined Fuel Tax Distribution Report** 

Revenue Period: Sep-2024

### <u> CFT - Bernalillo County</u>

| Source             | <b>Destination</b>      |                                                 | Amount       |
|--------------------|-------------------------|-------------------------------------------------|--------------|
| Municipal & County | CFT - Bernalillo County |