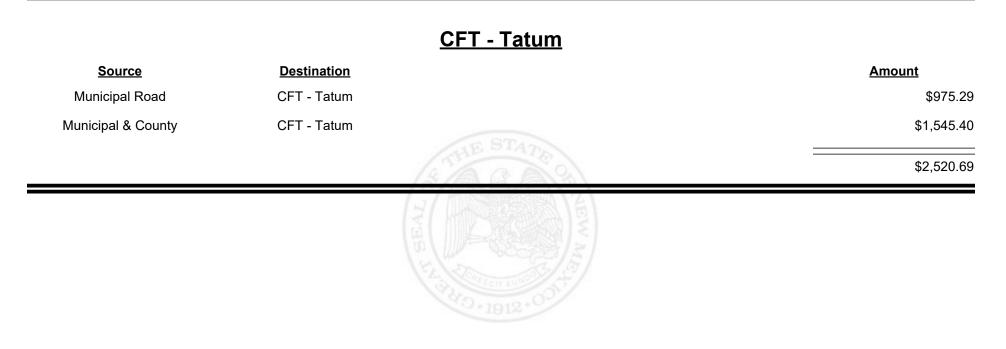

**Combined Fuel Tax Distribution Report** 

Revenue Period: Sep-2024

### **CFT - Truth or Consequences**

| <u>Source</u>      | Destination                 | Amount     |
|--------------------|-----------------------------|------------|
| Municipal Road     | CFT - Truth or Consequences | \$2,157.98 |
| Municipal & County | CFT - Truth or Consequences | \$4,670.16 |
|                    | 14                          | \$6,828.14 |
|                    | BEAL                        |            |