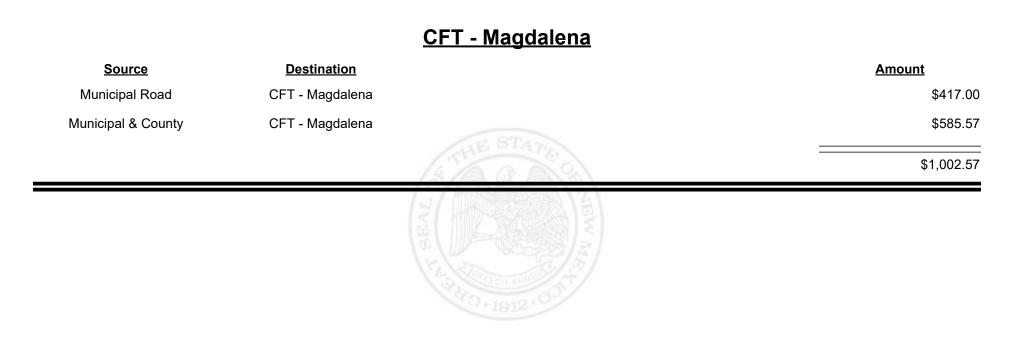

| \$529.12 |
|                    |                           | TY ALL AND ALL |          |



Revenue Period: Sep-2024



TAXATION &

VENUE



Revenue Period: Sep-2024



TAXATION &

VENUE



TAXATION &

NUE

MEXICO

**Combined Fuel Tax Distribution Report** 











Revenue Period: Sep-2024



TAXATION &

VENUE



**Combined Fuel Tax Distribution Report** 

Revenue Period: Sep-2024

#### CFT - McKinley County

| Source             | Destination           | Amount |        |
|--------------------|-----------------------|--------|--------|
| Municipal & County | CFT - McKinley County | \$9,9  | 900.89 |
| County Road        | CFT - McKinley County | \$22,9 | 936.10 |
|                    |                       | \$32,8 | 336.99 |
|                    |                       | NEW ME |        |







**Combined Fuel Tax Distribution Report** 







Revenue Period: Sep-2024



TAXATION &

VENUE



**Combined Fuel Tax Distribution Report** 

|                    |                    | <u> CFT - Mora County</u>                         |