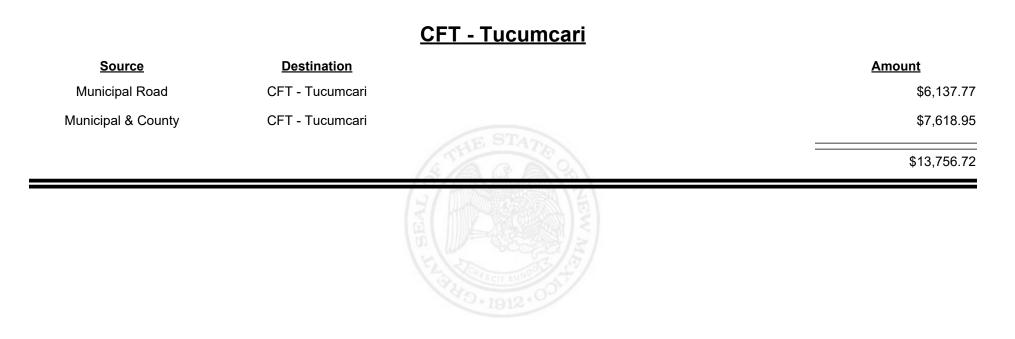

|            |             |
|                    |                       |            |             |
|                    |                       |            |             |
|                    |                       |            |             |



**Combined Fuel Tax Distribution Report** 

Revenue Period: Sep-2024

### **CFT - Truth or Consequences**

| <u>Source</u>      | Destination                 | Amount     |
|--------------------|-----------------------------|------------|
| Municipal Road     | CFT - Truth or Consequences | \$2,157.98 |
| Municipal & County | CFT - Truth or Consequences | \$4,670.16 |
|                    | 14                          | \$6,828.14 |
|                    | BEAL                        |            |



Revenue Period: Sep-2024



### TAXATION REVENUE N E W M E X I C O



Revenue Period: Sep-2024



TAXATION &

NUE



**Combined Fuel Tax Distribution Report** 





**Combined Fuel Tax Distribution Report** 

Revenue Period: Sep-2024

### <u>CFT - Valencia County</u>

| Source             | <b>Destination</b>    |            | Amount      |
|--------------------|-----------------------|------------|-------------|
| Municipal & County | CFT - Valencia County |            | \$1,622.65  |
| County Road        | CFT - Valencia County |            | \$17,088.81 |
|                    |                       | STHE STATE | \$18,711.46 |
|                    |                       |            |             |
|                    |                       |            |             |
|                    |