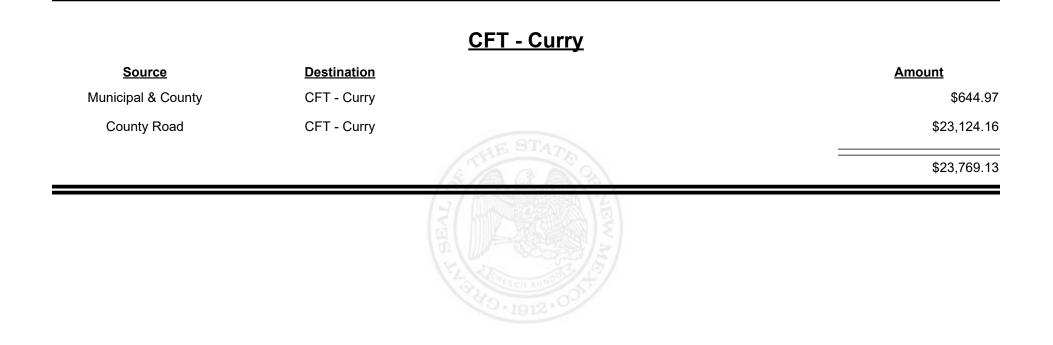

Revenue Period: Sep-2024

TAXATION &

VENUE

Revenue Period: Sep-2024

TAXATION &

VENUE

**Combined Fuel Tax Distribution Report** 

Revenue Period: Sep-2024