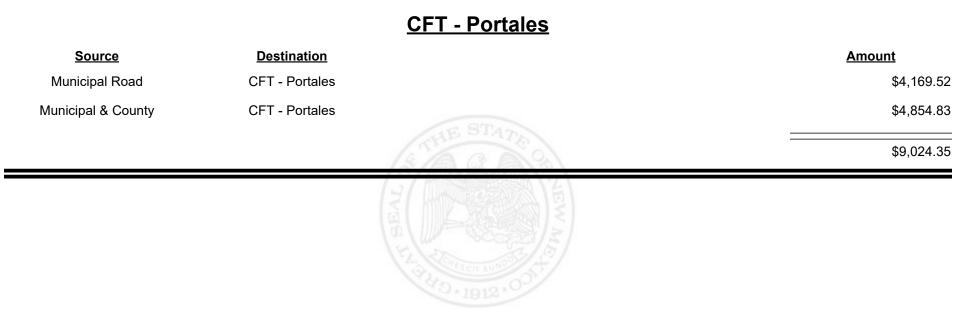

pal & County | CFT - Mora County  |                                                   | \$1,290.30  |
| County Road        | CFT - Mora County  |                                                   | \$6,033.71  |
| CFT - Mora County  | Finance Authority  |                                                   | -\$2,485.92 |
|                    |                    | S A S S S S S S S S S S S S S S S S S S           | \$4,838.09  |
|                    |                    | HIGH HIGH AND |             |



Revenue Period: Sep-2024



TAXATION &

VENUE



**Combined Fuel Tax Distribution Report** 





**Combined Fuel Tax Distribution Report** 





**Combined Fuel Tax Distribution Report** 





Revenue Period: Sep-2024



TAXATION &

VENUE



Revenue Period: Sep-2024



TAXATION &

VENUE









**Combined Fuel Tax Distribution Report** 





Revenue Period: Sep-2024



TAXATION &

VENUE



Revenue Period: Sep-2024



TAXATION &

VENUE



Revenue Period: Sep-2024



TAXATION &

NUE



Revenue Period: Sep-2024



TAXATION &

VENUE



**Combined Fuel Tax Distribution Report** 

Revenue Period: Sep-2024

#### CFT - Rio Arriba County

| Source             | <b>Destination</b>      | Amount      | on         | <u>Amount</u> |
|--------------------|-------------------------|-------------|------------|---------------|
| Municipal & County | CFT - Rio Arriba County | \$4,792.45  | a County   | \$4,792.45    |
| County Road        | CFT - Rio Arriba County | \$15,701.63 | a County   | \$15,701.63   |
|                    |                         | \$20,494.08 | STHE STATE | \$20,494