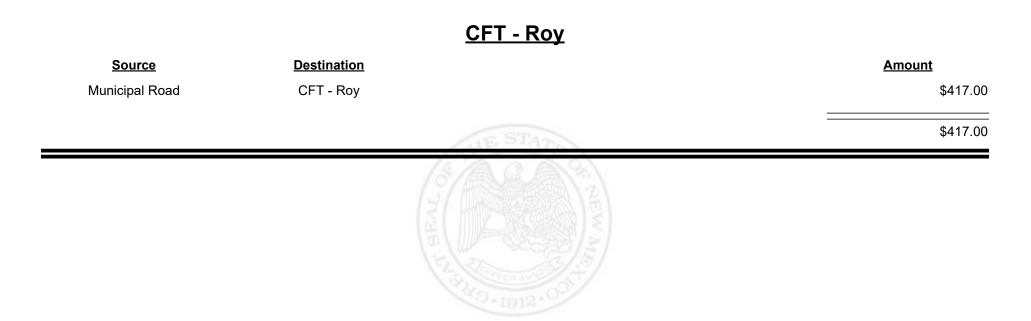

| THE REAL PROPERTY OF THE PARTY |            |



**Combined Fuel Tax Distribution Report** 

Revenue Period: Sep-2024

# Source Destination Amount Municipal Road CFT - Rio Rancho-Sandoval&Bernalillo \$17,547.17 Municipal & County CFT - Rio Rancho-Sandoval&Bernalillo \$25,440.76 Municipal & County CFT - Rio Rancho-Sandoval&Bernalillo \$25,440.76



**Combined Fuel Tax Distribution Report** 

Revenue Period: Sep-2024

#### <u> CFT - Roosevelt County</u>

| Source      | Destination             | Amount      |
|-------------|-------------------------|-------------|
| County Road | CFT - Roosevelt County  | \$17,152.97 |
|             | AE STATE                | \$17,152.97 |
|             | THE REAL OF THE REAL OF |             |



Revenue Period: Sep-2024



TAXATION &

VENUE









Revenue Period: Sep-2024



TAXATION &

VENUE



**Combined Fuel Tax Distribution Report** 

Revenue Period: Sep-2024

#### CFT - Ruidoso Downs

| Source             | Destination         |             | Amount   |
|--------------------|---------------------|-------------|----------|
| Municipal Road     | CFT - Ruidoso Downs |             | \$417.00 |
| Municipal & County | CFT - Ruidoso Downs |             | \$32.50  |
|                    |                     | STATE STATE | \$449.50 |
|                    |                     | TVER HUNDER |          |



Revenue Period: Sep-2024



TAXATION &

VENUE



**Combined Fuel Tax Distribution Report** 

Revenue Period: Sep-2024

### <u> CFT - San Juan County</u>

| Source             | <b>Destination</b>    |       | <u>Amount</u> |
|