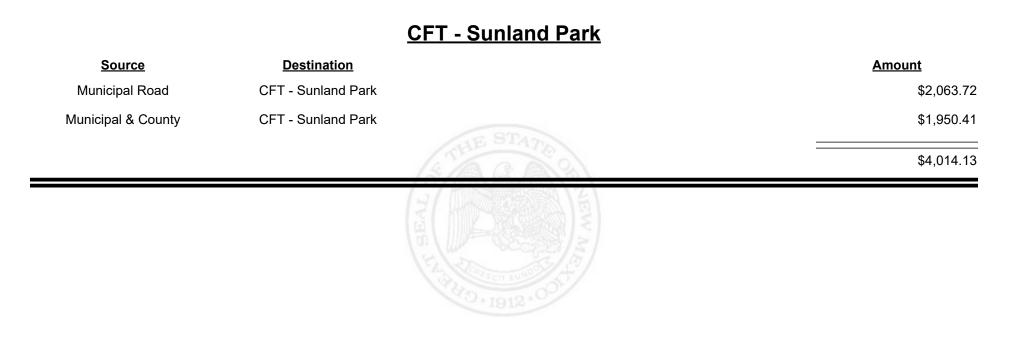

n Report** 





**Combined Fuel Tax Distribution Report** 

Revenue Period: Sep-2024

### <u>CFT - Socorro County</u>

| Source             | <b>Destination</b>   |            | Amount      |
|--------------------|----------------------|------------|-------------|
| Municipal & County | CFT - Socorro County |            | \$2,621.15  |
| County Road        | CFT - Socorro County |            | \$18,552.33 |
|                    |                      | STHE STATE | \$21,173.48 |
|                    |                      |            |             |
|                    |                      |            |             |
|                    |                      |            |             |



Revenue Period: Sep-2024



TAXATION &

VENUE



**Combined Fuel Tax Distribution Report** 





Revenue Period: Sep-2024



W MEXICO

TAXATION &

VENUE



**Combined Fuel Tax Distribution Report** 





**Combined Fuel Tax Distribution Report** 

Revenue Period: Sep-2024

### <u> CFT - Taos Ski Valley</u>

| <u>Source</u>  | <b>Destination</b>    |                  | Amount   |
|----------------|-----------------------|------------------|----------|
| Municipal Road | CFT - Taos Ski Valley |                  | \$417.00 |
|                |                       | AE STATE         | \$417.00 |
|                |                       | TAN WELL BIZ. OF |          |



Revenue Period: Sep-2024



# EVENUE CO

TAXATION &



Revenue Period: Sep-2024



TAXATION &

VENUE



Revenue Period: Sep-2024



TAXATION &

VENUE



**Combined Fuel Tax Distribution Report** 

Revenue Period: Sep