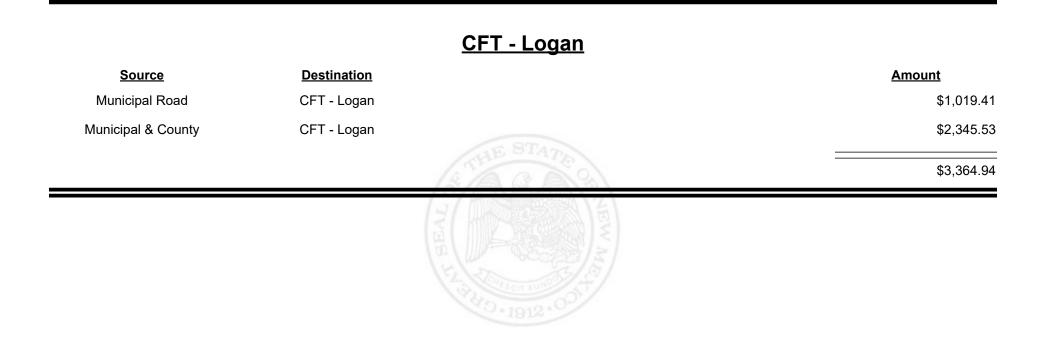

venue Period: Sep-2024



TAXATION &

VENUE















Revenue Period: Sep-2024



TAXATION &

VENUE









**Combined Fuel Tax Distribution Report** 

Revenue Period: Sep-2024

#### <u> CFT - Lincoln County</u>

| Source             | <b>Destination</b>   |                               | Amount      |
|--------------------|----------------------|-------------------------------|-------------|
| Municipal & County | CFT - Lincoln County |                               | \$5,674.85  |
| County Road        | CFT - Lincoln County |                               | \$12,429.74 |
|                    |                      | A CAR BIATE                   | \$18,104.59 |
|                    |                      | THE REAL PROPERTY OF THE REAL |             |



Revenue Period: Sep-2024



TAXATION &

VENUE









**Combined Fuel Tax Distribution Report** 

Revenue Period: Sep-2024

#### CFT - Los Alamos City/County

| <u>Source</u>      | <b>Destination</b>              | Amount              |   |
|--------------------|---------------------------------|---------------------|---|
| Municipal Road     | CFT - Los Alamos<br>City/County | \$4,310.60          |   |
| Municipal & County | CFT - Los Alamos<br>City/County | \$14,456.19         |   |
| County Road        | CFT - Los Alamos<br>City/County | \$4,783.82          | _ |
|                    |                                 | \$23,550.61         |   |
|                    |                                 | 2 3 2 3 - 1912 · 00 |   |



TAXATION &

NUE

MEXICO





\_

**Combined Fuel Tax Distribution Report** 

Reven