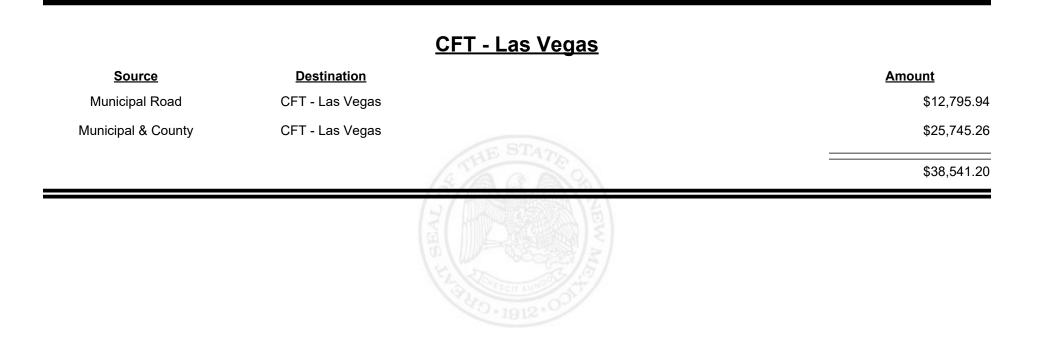

|                    | STANK STA        | \$4,296.19  |
|                    |                    | H                |             |





**Combined Fuel Tax Distribution Report** 

Revenue Period: Sep-2024

#### CFT - Jemez Springs

| Source         | <b>Destination</b>  |                                         | Amount   |
|----------------|---------------------|-----------------------------------------|----------|
| Municipal Road | CFT - Jemez Springs |                                         | \$417.00 |
|                |                     | AE STAT                                 | \$417.00 |
|                |                     | C S S S S S S S S S S S S S S S S S S S |          |



Revenue Period: Sep-2024



TAXATION &

VENUE















Revenue Period: Sep-2024



TAXATION &

VENUE









**Combined Fuel Tax Distribution Report** 

Revenue Period: Sep-2024

#### <u> CFT - Lincoln County</u>

| Source             | <b>Destination</b>   |                               | Amount      |
|--------------------|----------------------|-------------------------------|-------------|
| Municipal & County | CFT - Lincoln County |                               | \$5,674.85  |
| County Road        | CFT - Lincoln County |                               | \$12,429.74 |
|                    |                      | A CAR BIATE                   | \$18,104.59 |
|                    |                      | THE REAL PROPERTY OF THE REAL |             |



Revenue Period: Sep-2024



TAXATION &

VENUE









**Combined Fuel Tax Distribution Report** 

Revenue Peri