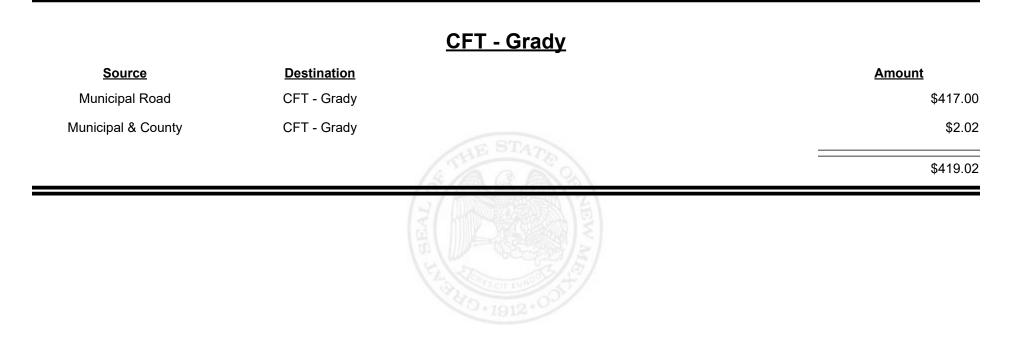

-------------|-----------------------------------------|-------------|-------------|
| Municipal Road     | CFT - Espanola (Rio<br>Arriba&Santa Fe) |             | \$10,255.81 |
| Municipal & County | CFT - Espanola (Rio<br>Arriba&Santa Fe) |             | \$16,907.53 |
|                    |                                         | S A Z       | \$27,163.34 |
|                    |                                         | HO-1912-OOT |             |



Revenue Period: Sep-2024



TAXATION &

VENUE



Revenue Period: Sep-2024



TAXATION &

VENUE



**Combined Fuel Tax Distribution Report** 



**Combined Fuel Tax Distribution Report** 







Revenue Period: Sep-2024



TAXATION &

VENUE



**Combined Fuel Tax Distribution Report** 





Revenue Period: Sep-2024



TAXATION &

VENUE









**Combined Fuel Tax Distribution Report** 











Revenue Period: Sep-2024



TAXATION &

VENUE



**Combined Fuel Tax Distribution Report** 

Revenue Period: Sep-2024

#### CFT - Guadalupe County

| Source             | <b>Destination</b>     | Amount      |          | Amount      |
|--------------------|------------------------|-------------|----------|-------------|
| Municipal & County | CFT - Guadalupe County | \$669.39    |          | \$669.39    |
| County Road        | CFT - Guadalupe County | \$11,069.68 |          | \$11,069.68 |
|                    |                        | \$11,739.07 | STATE OF | \$11,739.07 |
|                    |                        |             | THE REAL |             |



Revenue Period: Sep-2024



# EVENUE CO

TAXATION &



**Combined F