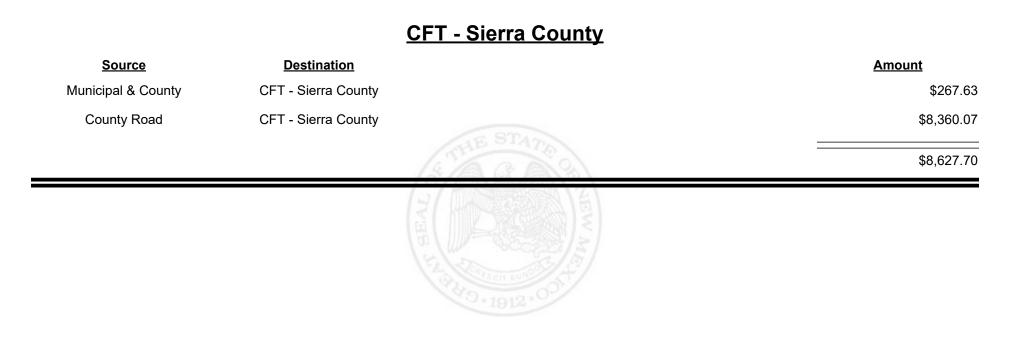

$1,159.71  |
| County Road        | CFT - Sandoval County |            | \$40,532.58 |
|                    |                       | STHE STATE | \$41,692.29 |
|                    |                       |            |             |
|                    |                       |            |             |
|                    |                       |            |             |
|                    |                       |            |             |









**Combined Fuel Tax Distribution Report** 





**Combined Fuel Tax Distribution Report** 

Revenue Period: Sep-2024

# SourceDestinationMunicipal & CountyCFT - Santa Fe County\$3,808.70County RoadCFT - Santa Fe County\$30,694.04\$34,502.74\$34,502.74



**TAXATION** 

NUE

MEXICO

&





**Combined Fuel Tax Distribution Report** 





Revenue Period: Sep-2024



TAXATION &

NUE



**Combined Fuel Tax Distribution Report** 





**Combined Fuel Tax Distribution Report** 

Revenue Period: Sep-2024

### <u>CFT - Socorro County</u>

| Source             | <b>Destination</b>   |            | Amount      |
|--------------------|----------------------|------------|-------------|
| Municipal & County | CFT - Socorro County |            | \$2,621.15  |
| County Road        | CFT - Socorro County |            | \$18,552.33 |
|                    |                      | STHE STATE | \$21,173.48 |
|                    |                      |            |             |
|                    |                      |            |             |
|                    |                      |            |             |



Revenue Per