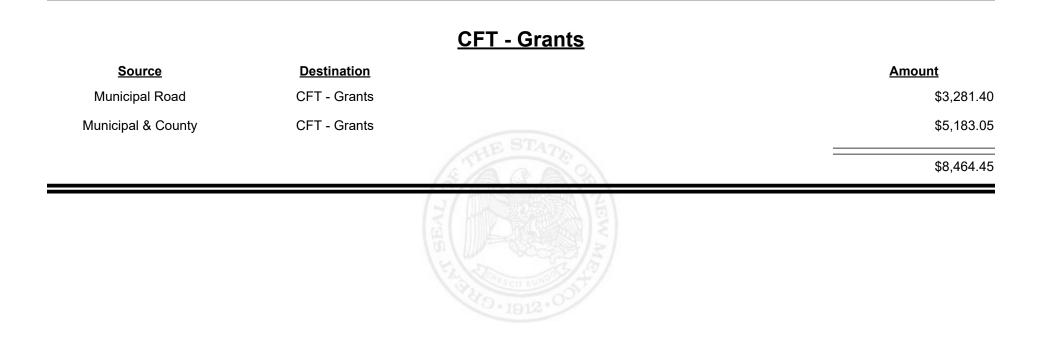

-|-------------|-------------|
| Municipal Road     | CFT - Espanola (Rio<br>Arriba&Santa Fe) |             | \$10,255.81 |
| Municipal & County | CFT - Espanola (Rio<br>Arriba&Santa Fe) |             | \$16,907.53 |
|                    |                                         | S A Z       | \$27,163.34 |
|                    |                                         | HO-1912-OOT |             |



Revenue Period: Sep-2024



TAXATION &

VENUE



Revenue Period: Sep-2024



TAXATION &

VENUE



**Combined Fuel Tax Distribution Report** 



**Combined Fuel Tax Distribution Report** 







Revenue Period: Sep-2024



TAXATION &

VENUE



**Combined Fuel Tax Distribution Report** 





Revenue Period: Sep-2024



TAXATION &

VENUE









**Combined Fuel Tax Distribution Report** 











Revenue Period: Sep-2024



TAXATION &

VENUE



**Combined Fuel Tax Distribution Report** 

Revenue Period: Sep-2024

#### CFT - Guadalupe County

| Source             | <b>Destination</b>     | Amount      |          | Amount      |
|--------------------|------------------------|-------------|----------|-------------|
| Municipal & County | CFT - Guadalupe County | \$669.39    |          | \$669.39    |
| County Road        | CFT - Guadalupe County | \$11,069.68 |          | \$11,069.68 |
|                    |                        | \$11,739.07 | STATE OF | \$11,739.07 |
|                    |                        |             | THE REAL |             |



Revenue Period: Sep-2024



# EVENUE CO

TAXATION &



**Combined Fuel Tax Distribution Report** 

Revenue Period: Sep-20