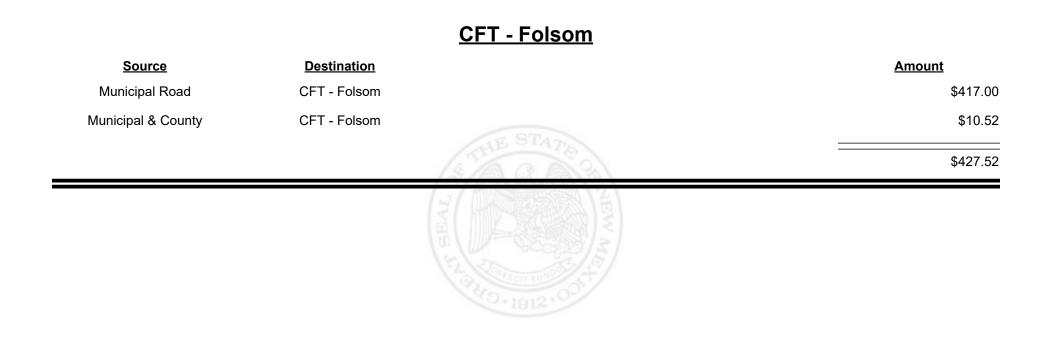

Arriba&Santa Fe)

| <u>Source</u>      | <b>Destination</b>                      |             | Amount      |
|--------------------|-----------------------------------------|-------------|-------------|
| Municipal Road     | CFT - Espanola (Rio<br>Arriba&Santa Fe) |             | \$10,255.81 |
| Municipal & County | CFT - Espanola (Rio<br>Arriba&Santa Fe) |             | \$16,907.53 |
|                    |                                         | S A Z       | \$27,163.34 |
|                    |                                         | HO-1912-OOT |             |



Revenue Period: Sep-2024



TAXATION &

VENUE



Revenue Period: Sep-2024



TAXATION &

VENUE



**Combined Fuel Tax Distribution Report** 



**Combined Fuel Tax Distribution Report** 







Revenue Period: Sep-2024



TAXATION &

VENUE



**Combined Fuel Tax Distribution Report** 





Revenue Period: Sep-2024



TAXATION &

VENUE









**Combined Fuel Tax Distribution Report** 











Revenue Period: Sep-2024



TAXATION &

VENUE



**Combined Fuel Tax Distribution Report** 

Revenue Period: Sep-2024

#### CFT - Guadalupe County

| Source             | <b>Destination</b>     | Amount      |          | Amount      |
|--------------------|------------------------|-------------|----------|-------------|
| Municipal & County | CFT - Guadalupe County | \$669.39    |          | \$669.39    |
| County Road        | CFT - Guadalupe County | \$11,069.68 |          | \$11,069.68 |
|                    |                        | \$11,739.07 | STATE OF | \$11,739.07 |
|                    |