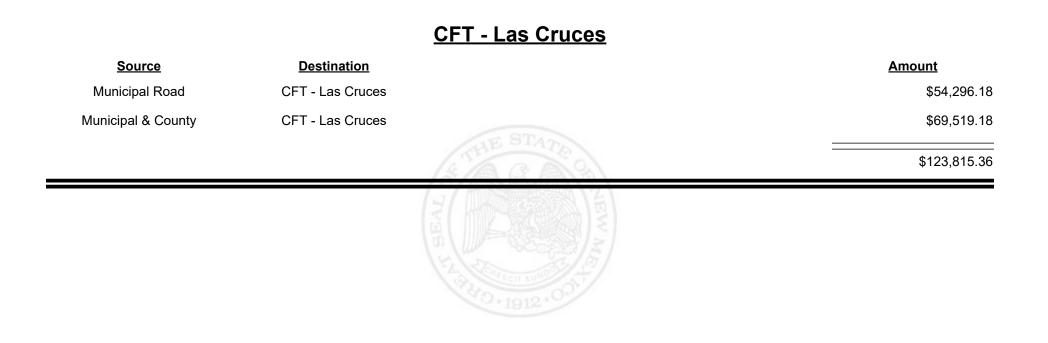

| -\$2,713.48 |
|                    |                    | STANK STA        | \$4,296.19  |
|                    |                    | H                |             |





**Combined Fuel Tax Distribution Report** 

Revenue Period: Sep-2024

#### CFT - Jemez Springs

| Source         | <b>Destination</b>  |                                         | Amount   |
|----------------|---------------------|-----------------------------------------|----------|
| Municipal Road | CFT - Jemez Springs |                                         | \$417.00 |
|                |                     | AE STAT                                 | \$417.00 |
|                |                     | C S S S S S S S S S S S S S S S S S S S |          |



Revenue Period: Sep-2024



TAXATION &

VENUE















Revenue Period: Sep-2024



TAXATION &

VENUE









**Combined Fuel Tax Distribution Report** 

Revenue Period: Sep-2024

#### <u> CFT - Lincoln County</u>

| Source             | <b>Destination</b>   |                               | Amount      |
|--------------------|----------------------|-------------------------------|-------------|
| Municipal & County | CFT - Lincoln County |                               | \$5,674.85  |
| County Road        | CFT - Lincoln County |                               | \$12,429.74 |
|                    |                      | A CAR BIATE                   | \$18,104.59 |
|                    |                      | THE REAL PROPERTY OF THE REAL |             |



Revenue Period: Sep-2024



TAXATION &

VENUE









**Combined Fuel Tax Dist