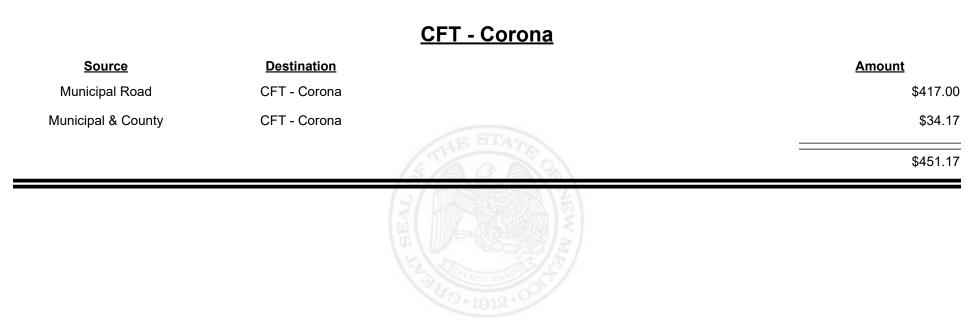

### 

Revenue Period: Sep-2024

мехисо

TAXATION &

VENUE

**Combined Fuel Tax Distribution Report** 

Revenue Period: Sep-2024