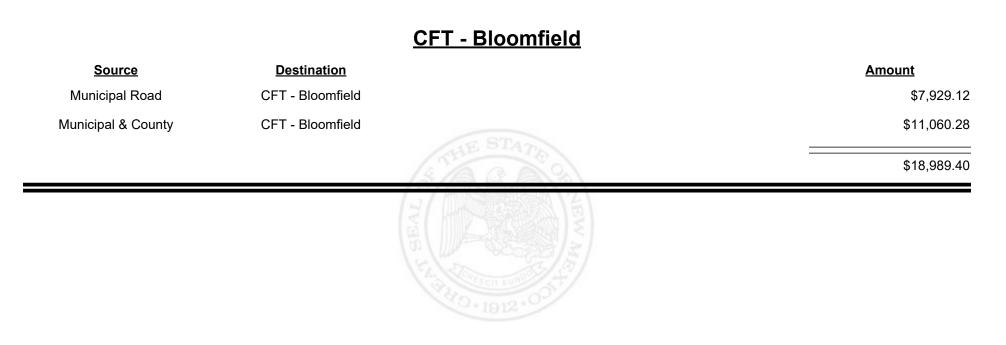

- Bernalillo County |                                                 | \$1,262.96   |
| County Road        | CFT - Bernalillo County |                                                 | \$113,361.64 |
|                    |                         | STATE OF                                        | \$114,624.60 |
|                    |                         | (2) [1] (1) (1) (1) (1) (1) (1) (1) (1) (1) (1) |              |
|                    |                         |                                                 |              |
|                    |                         |                                                 |              |
|                    |                         |                                                 |              |



Revenue Period: Sep-2024



TAXATION REVENUE NEW MEXICO



**Combined Fuel Tax Distribution Report** 



| <u>Source</u>      | <b>Destination</b> |            | Amount     |
|--------------------|--------------------|------------|------------|
| Municipal Road     | CFT - Bosque Farms |            | \$2,023.96 |
| Municipal & County | CFT - Bosque Farms |            | \$1,751.14 |
|                    |                    | STHE STATE | \$3,775.10 |
|                    |                    |            |            |
|                    |                    |            |            |
|                    |                    |            |            |
|                    |                    |            |            |









Revenue Period: Sep-2024



TAXATION &

NUE









**Combined Fuel Tax Distribut