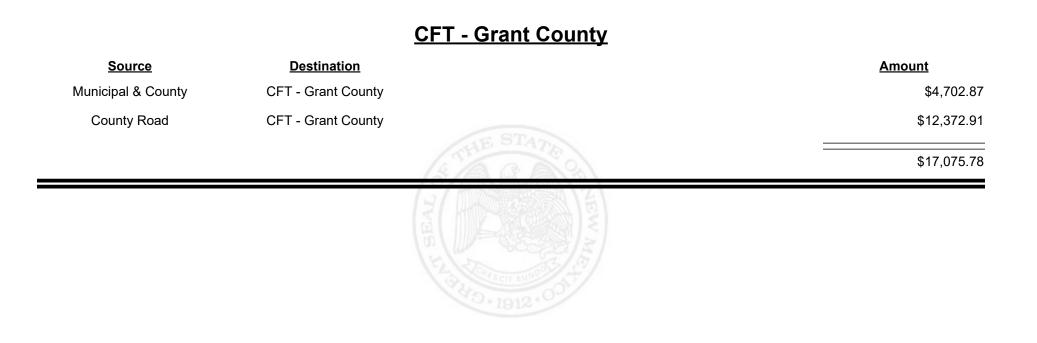

-----|-------------|-------------|
| Municipal Road     | CFT - Espanola (Rio<br>Arriba&Santa Fe) |             | \$10,255.81 |
| Municipal & County | CFT - Espanola (Rio<br>Arriba&Santa Fe) |             | \$16,907.53 |
|                    |                                         | S A Z       | \$27,163.34 |
|                    |                                         | HO-1912-OOT |             |



Revenue Period: Sep-2024



TAXATION &

VENUE



Revenue Period: Sep-2024



TAXATION &

VENUE



**Combined Fuel Tax Distribution Report** 



**Combined Fuel Tax Distribution Report** 







Revenue Period: Sep-2024



TAXATION &

VENUE



**Combined Fuel Tax Distribution Report** 





Revenue Period: Sep-2024



TAXATION &

VENUE









**Combined Fuel Tax Distribution Report** 











Revenue Period: Sep-2024



TAXATION &

VENUE



**Combined Fuel Tax Distribution Report** 

Revenue Period: Sep-2024

#### CFT - Guadalupe County

| Source             | <b>Destination</b>     | Amount      |          | Amount      |
|--------------------|------------------------|-------------|----------|-------------|
| Municipal & County | CFT - Guadalupe County | \$669.39    |          | \$669.39    |
| County Road        | CFT - Guadalupe County | \$11,069.68 |          | \$11,069.68 |
|                    |                        | \$11,739.07 | STATE OF | \$11,739.07 |
|                    |                        |             | THE REAL |             |



Revenue Period: Sep-2024



# EVENUE CO

TAXATION &



**Combined Fuel Tax Distribution Report** 

Revenue Period: Se