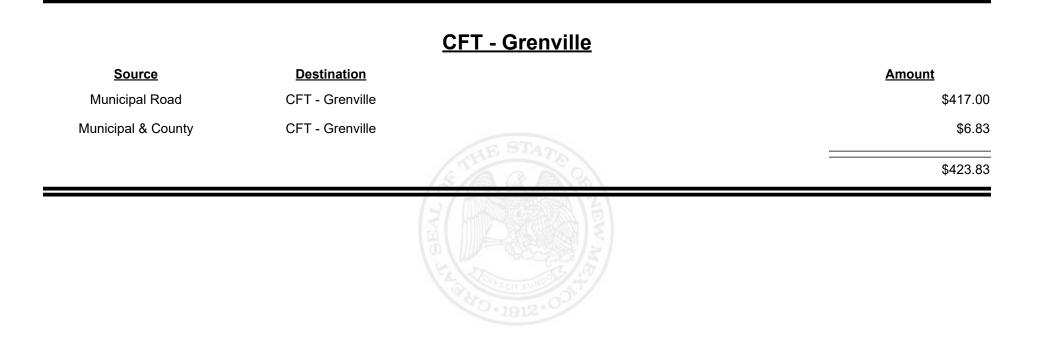

Municipal Road     | CFT - Espanola (Rio<br>Arriba&Santa Fe) |             | \$10,255.81 |
| Municipal & County | CFT - Espanola (Rio<br>Arriba&Santa Fe) |             | \$16,907.53 |
|                    |                                         | S A Z       | \$27,163.34 |
|                    |                                         | HO-1912-OOT |             |



Revenue Period: Sep-2024



TAXATION &

VENUE



Revenue Period: Sep-2024



TAXATION &

VENUE



**Combined Fuel Tax Distribution Report** 



**Combined Fuel Tax Distribution Report** 







Revenue Period: Sep-2024



TAXATION &

VENUE



**Combined Fuel Tax Distribution Report** 





Revenue Period: Sep-2024



TAXATION &

VENUE









**Combined Fuel Tax Distribution Report** 











Revenue Period: Sep-2024



TAXATION &

VENUE



**Combined Fuel Tax Distribution Report** 

Revenue Period: Sep-2024

#### CFT - Guadalupe County

| Source             | <b>Destination</b>     | Amount      |          | Amount      |
|--------------------|------------------------|-------------|----------|-------------|
| Municipal & County | CFT - Guadalupe County | \$669.39    |          | \$669.39    |
| County Road        | CFT - Guadalupe County | \$11,069.68 |          | \$11,069.68 |
|                    |                        | \$11,739.07 | STATE OF | \$11,739.07 |
|                    |                        |             | THE REAL |             |



Revenue Period: Sep-2024



# EVENUE CO

TAXATION &



**Combined Fuel Tax Distribution Report** 

Revenue Period: Sep-2024

#### CFT - Harding County

|