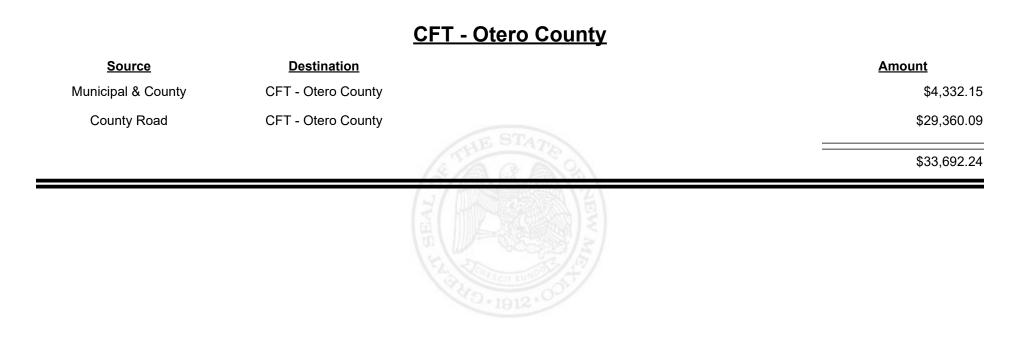

Revenue Period: Sep-2024

TAXATION &

VENUE

**Combined Fuel Tax Distribution Report** 

**Combined Fuel Tax Distribution Report** 

**Combined Fuel Tax Distribution Report** 

Revenue Period: Sep-2024

TAXATION &

VENUE

Revenue Period: Sep-2024

TAXATION &

VENUE

**Combined Fuel Tax Distribution Report** 

Revenue Period: Sep-2024

TAXATION &

VENUE