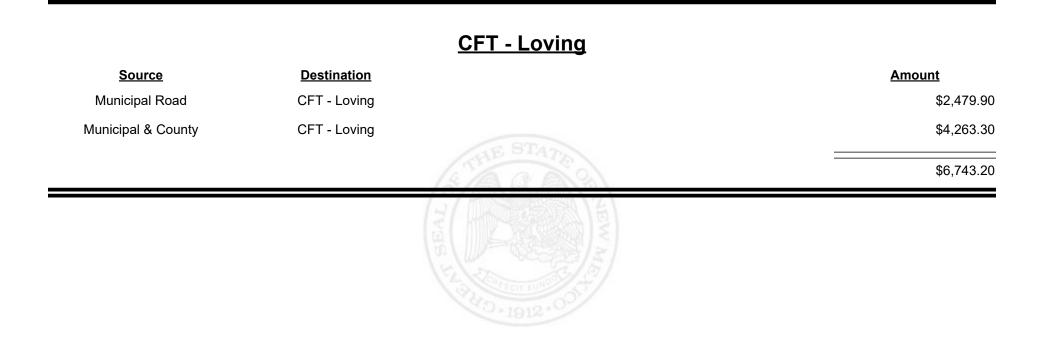

| \$529.12 |
|                    |                           | TY ALL AND ALL |          |



Revenue Period: Sep-2024



TAXATION &

VENUE



Revenue Period: Sep-2024



TAXATION &

VENUE



TAXATION &

NUE

MEXICO

**Combined Fuel Tax Distribution Report** 











Revenue Period: Sep-2024



TAXATION &

VENUE



**Combined Fuel Tax Distribution Report** 

Revenue Period: Sep-2024

#### CFT - McKinley County

| Source             | Destination           | Amount |        |
|--------------------|-----------------------|--------|--------|
| Municipal & County | CFT - McKinley County | \$9,9  | 900.89 |
| County Road        | CFT - McKinley County | \$22,9 | 936.10 |
|                    |                       | \$32,8 | 336.99 |
|                    |                       | NEW ME |        |







**Combined Fuel Tax Distribution Report** 







Revenue Period: Sep-2024



TAXATION &

VENUE



**Comb