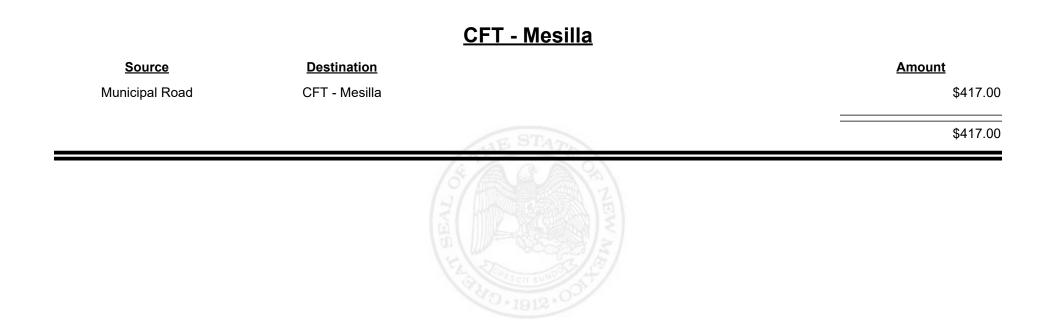

| TY ALL AND ALL |          |



Revenue Period: Sep-2024



TAXATION &

VENUE



Revenue Period: Sep-2024



TAXATION &

VENUE



TAXATION &

NUE

MEXICO

**Combined Fuel Tax Distribution Report** 











Revenue Period: Sep-2024



TAXATION &

VENUE



**Combined Fuel Tax Distribution Report** 

Revenue Period: Sep-2024

#### CFT - McKinley County

| Source             | Destination           | Amount |        |
|--------------------|-----------------------|--------|--------|
| Municipal & County | CFT - McKinley County | \$9,9  | 900.89 |
| County Road        | CFT - McKinley County | \$22,9 | 936.10 |
|                    |                       | \$32,8 | 336.99 |
|                    |                       | NEW ME |        |







**Combined Fuel Tax Distribution Report** 







Revenue Period: Sep-2024



TAXATION &

VENUE



**Combined Fuel Tax Distribution Report** 

|                    |                    | <u> CFT - Mora County</u>                         |             |
|--------------------|--------------------|---------------------------------------------------|-------------|
| <u>Source</u>      | <b>Destination</b> |                                                   | Amount      |
| Municipal & County | CFT - Mora County  |                                                   | \$1,290.30  |
| County Road        | CFT - Mora County  |                                                   | \$6,033.71  |
| CFT - Mora County  | Finance Authority  |                                                   | -\$2,485.92 |
|                    |