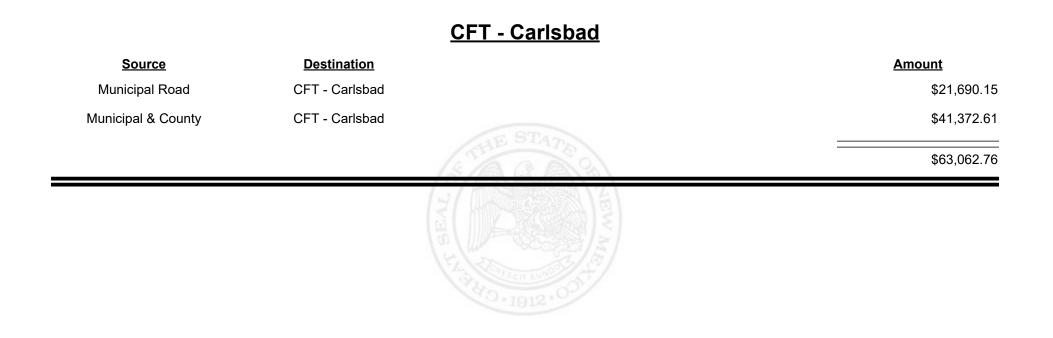

### CFT - Bernalillo City Amount **Source Destination** Municipal Road CFT - Bernalillo City \$13,510.85 **Municipal & County** CFT - Bernalillo City \$31,473.78 \$44,984.63

**Combined Fuel Tax Distribution Report** 

Revenue Period: Sep-2024